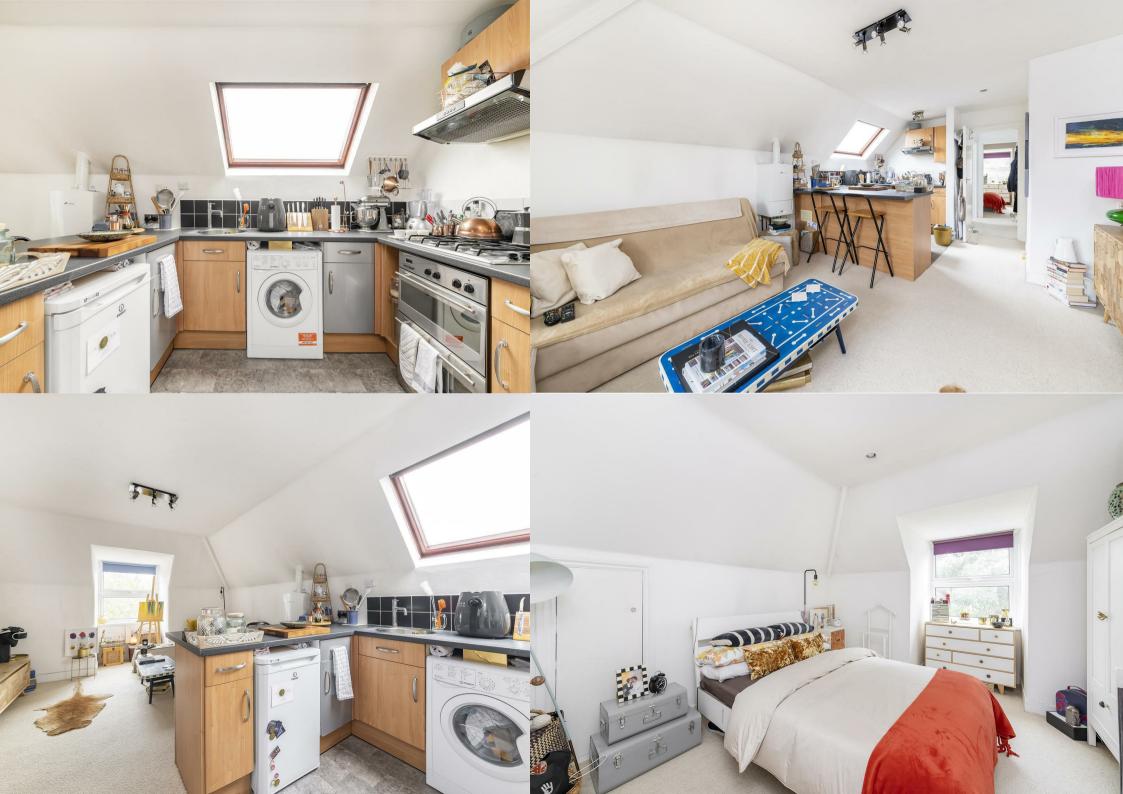

This bright and spacious, top floor conversion flat is offered to the market furnished and is available July 2023. The property has a large open plan living area with a kitchen featuring integrated appliances, a double bedroom, with useful eves storage and a bright and airy bathroom. Further benefits include a neutral décor throughout and ample storage space.

- Conversion Flat
- Spacious Double Bedroom
- Bright and Airy Bathroom
- Long Term (12 months+)
- Security Deposit: £1442.30

- Top Floor
- Open Plan Living
- Furnished
- Holding Deposit: £288.00 (1 weeks rent)
- Council Tax Band C