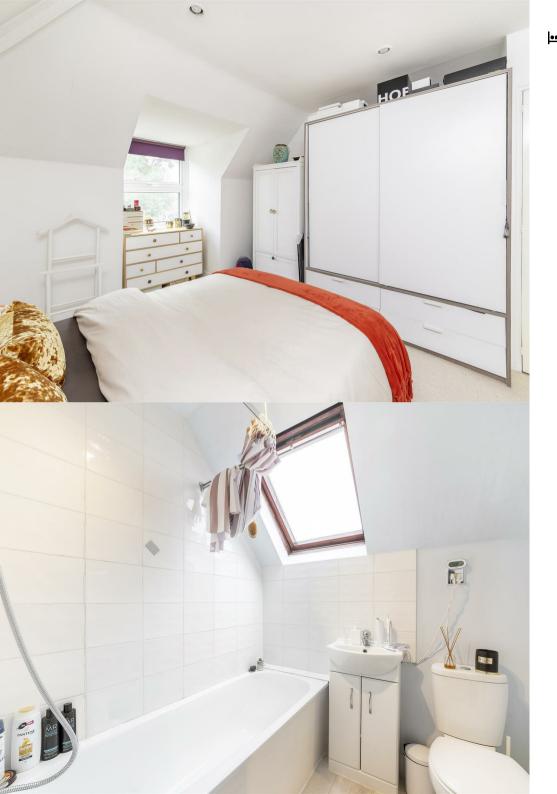

This bright and spacious, top floor conversion flat is offered to the market furnished and is available July 2023. The property has a large open plan living area with a kitchen featuring integrated appliances, a double bedroom, with useful eves storage and a bright and airy bathroom. Further benefits include a neutral décor throughout and ample storage space.

- Conversion Flat
- Spacious Double Bedroom
- Bright and Airy Bathroom
- Long Term (12 months+)
- Security Deposit: £1442.30

- Top Floor
- Open Plan Living
- Furnished
- Holding Deposit: £288.00 (1 weeks rent)
- Council Tax Band C