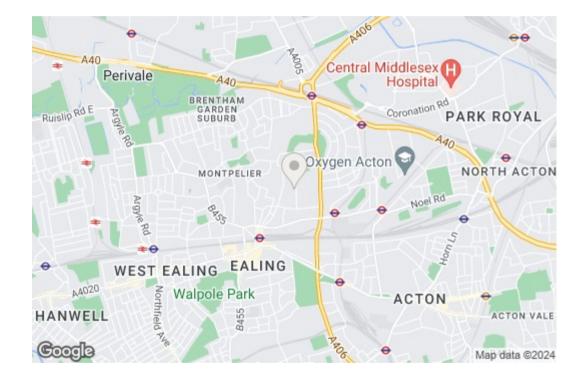

Park View road is ideally located for access for to Ealing Broadway's station (Central, District, National Rail and future Crossrail) and popular shopping centre, providing a vast variety of shops, restaurants, cafes and bars, North Ealing station (Piccadilly Line) is just over half a mile away and the beautiful open spaces of Hanger Hill and Montpelier Park are close by. Walpole Park is also just over a mile away.