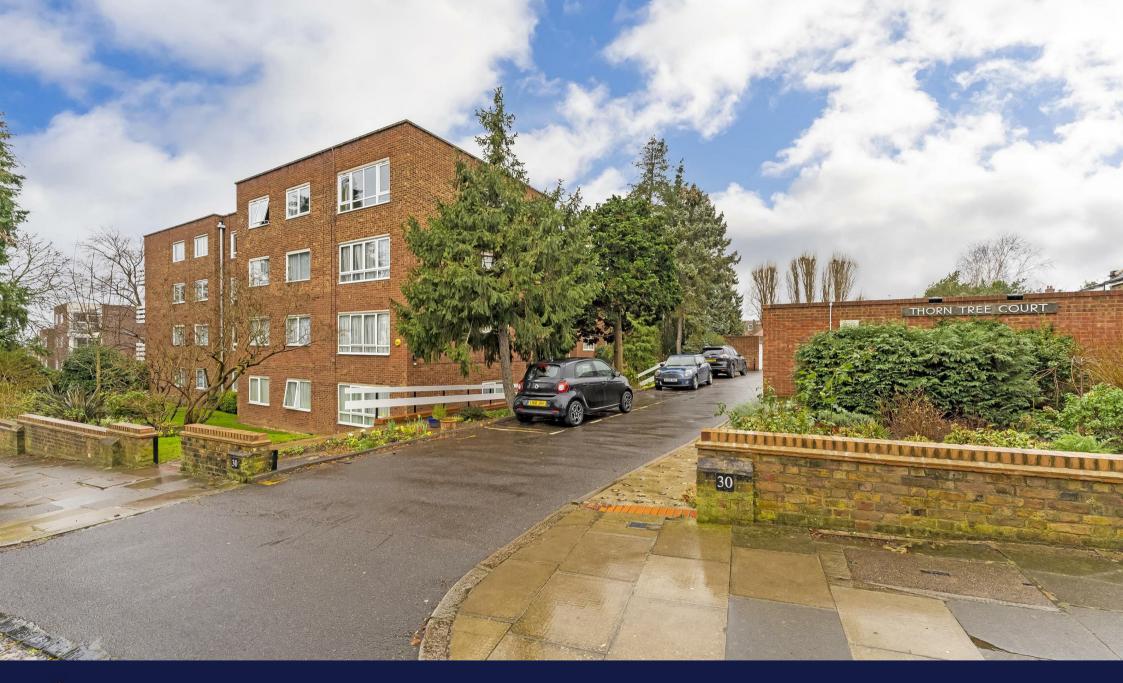

Park View Road, Ealing, W5 £2,750 Per Calendar Month

Purpose Built Development - Bright & Spacious - Three Bedrooms - Large Living Room - Fully Integrated Kitchen - Private Balcony - Communal Gardens - Off Street Parking Available (First Come, First Serve) - Private Garage - Wooden Flooring - Gas Central Heating - Fantastic Location.

Placed within a well maintained, purpose built development, this bright and spacious three bedroom apartment is offered to the market furnished and is available from end of May 2023. The property has a large reception room, a kitchen with integrated appliances, a fully equipped bathroom with an additional WC and a private balcony. Further benefits include a private balcony, communal gardens and a private garage.