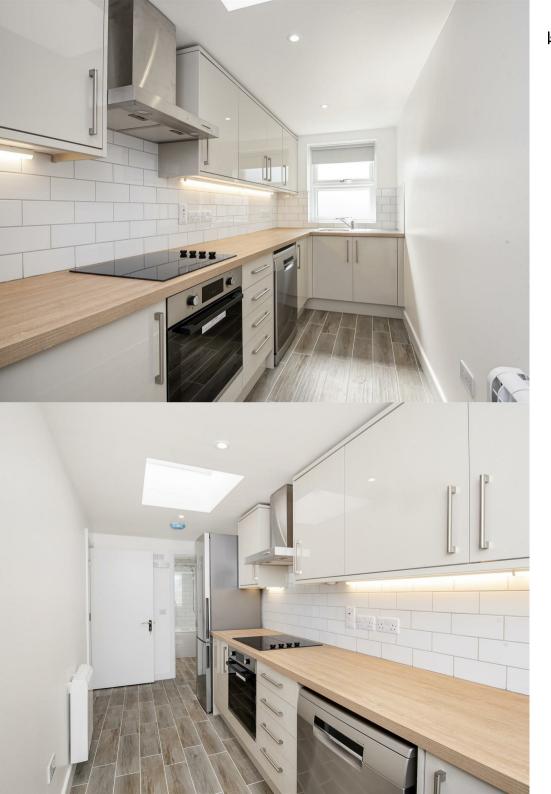

With its own private entrance, this newly refurbished ground floor flat is offered to the market furnished and is available now. The property has a reception room, a separate kitchen with integrated appliances, a double bedroom and a bathroom, fully equipped with a bathtub and overhead shower. Further benefits include ample storage space, a brand new washing machine, with a separate tumble dryer, wooden flooring and a bright and neutral décor throughout.