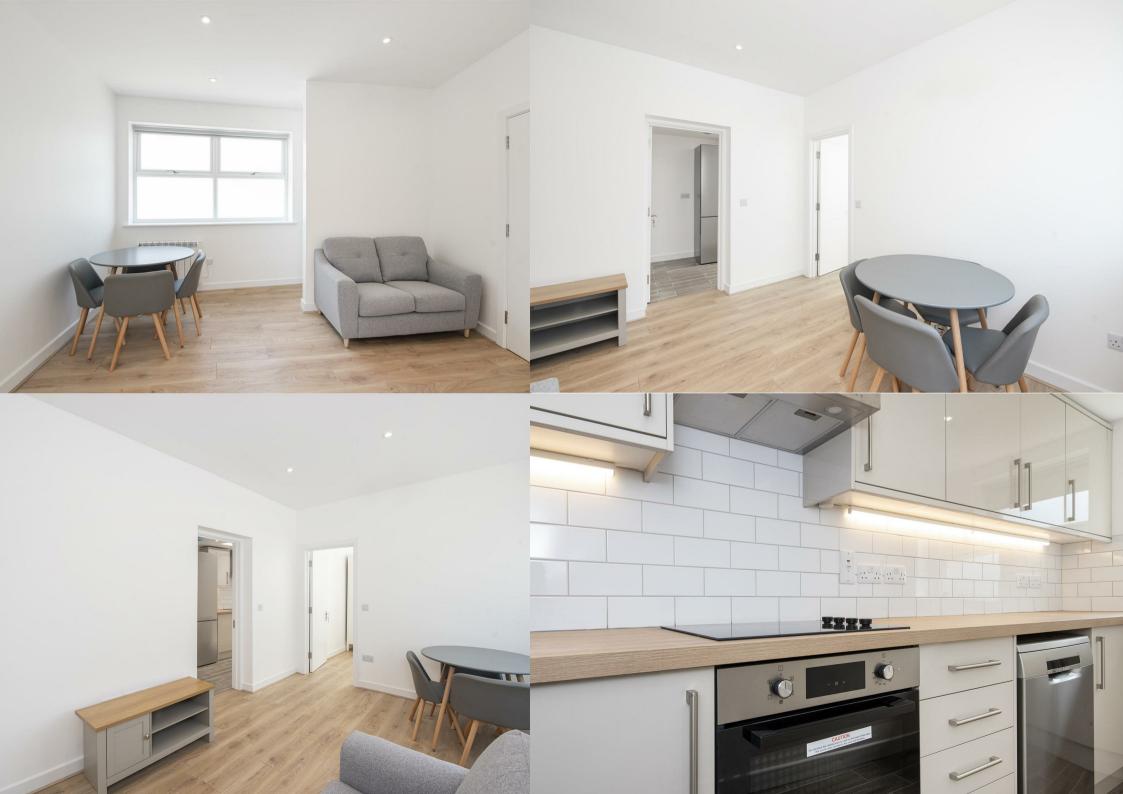

With its own private entrance, this newly refurbished ground floor flat is offered to the market furnished and is available now. The property has a reception room, a separate kitchen with integrated appliances, a double bedroom and a bathroom, fully equipped with a bathtub and overhead shower. Further benefits include ample storage space, a brand new washing machine, with a separate tumble dryer, wooden flooring and a bright and neutral décor throughout.