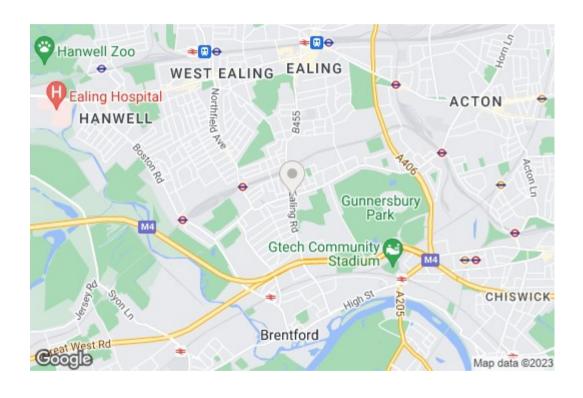

South Ealing Road is ideally located for access to South Ealing's tube station (Piccadilly line), local shops, restaurants and cafes, as well as numerous local schools and the open spaces of Lammas, Walpole and Gunnersbury parks.