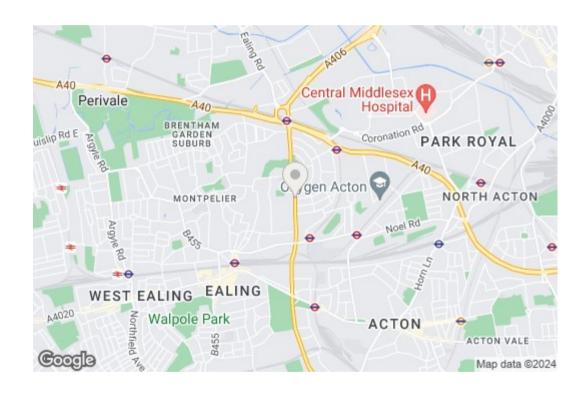

Hanger Lane is situated in a fantastic part of North Ealing, as it is ideally located for access to both North Ealing (Piccadilly line) and Ealing Broadway (Central and District lines, mainline and future Crossrail) tube stations, as well as multiple bus routes, local amenities and numerous bars, cafes and restaurants.