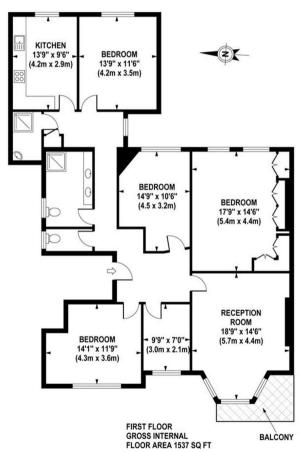

## HANGER LANE

Approximate Gross Internal Area 1537 sq ft / 142.8 sq m

Although every attempt has been made to ensure accuracy, all measurements are approximate. The floor plan's for illustrative purposes only and not to scale. Measured in accordance to RICS standards. DE-PHOTOGRAPHY.NET