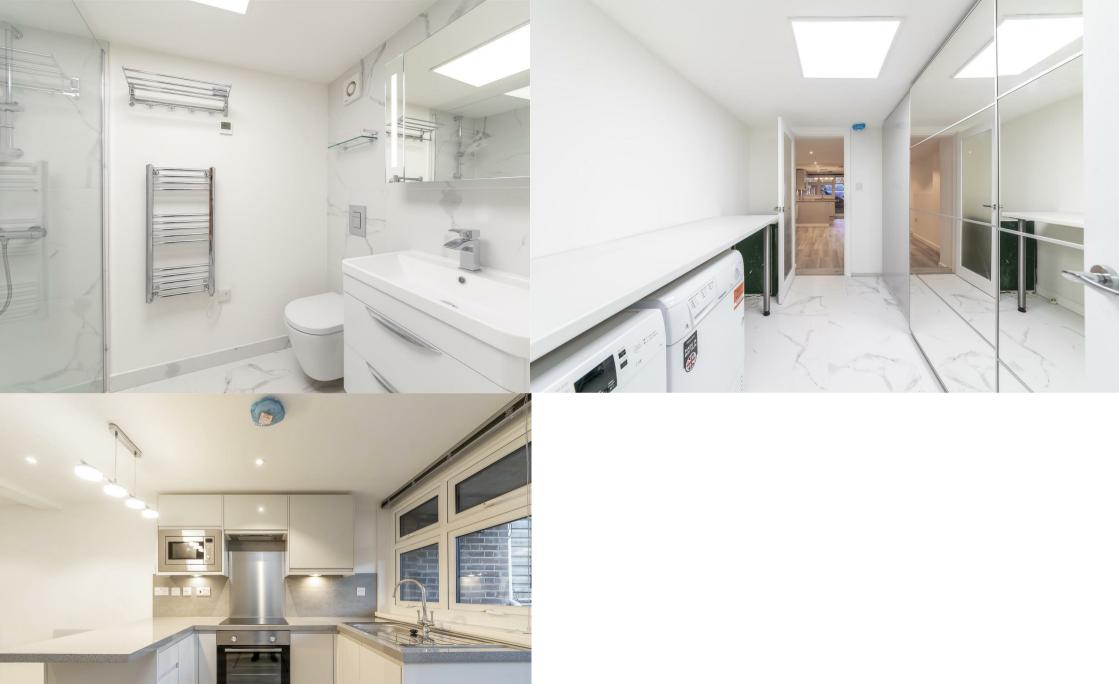

Recently refurbished to a high standard, this bright and spacious studio flat, offers beautiful wooden flooring and neutral décor throughout. The property features a modern kitchen, fully equipped with integrated appliances, a good-sized living area with space for a bed and a small sofa and a contemporary bathroom with a stunning walk in shower feature and heated towel rail. The property further benefits from double glazing, offered to the market unfurnished and is available mid-September 2023.