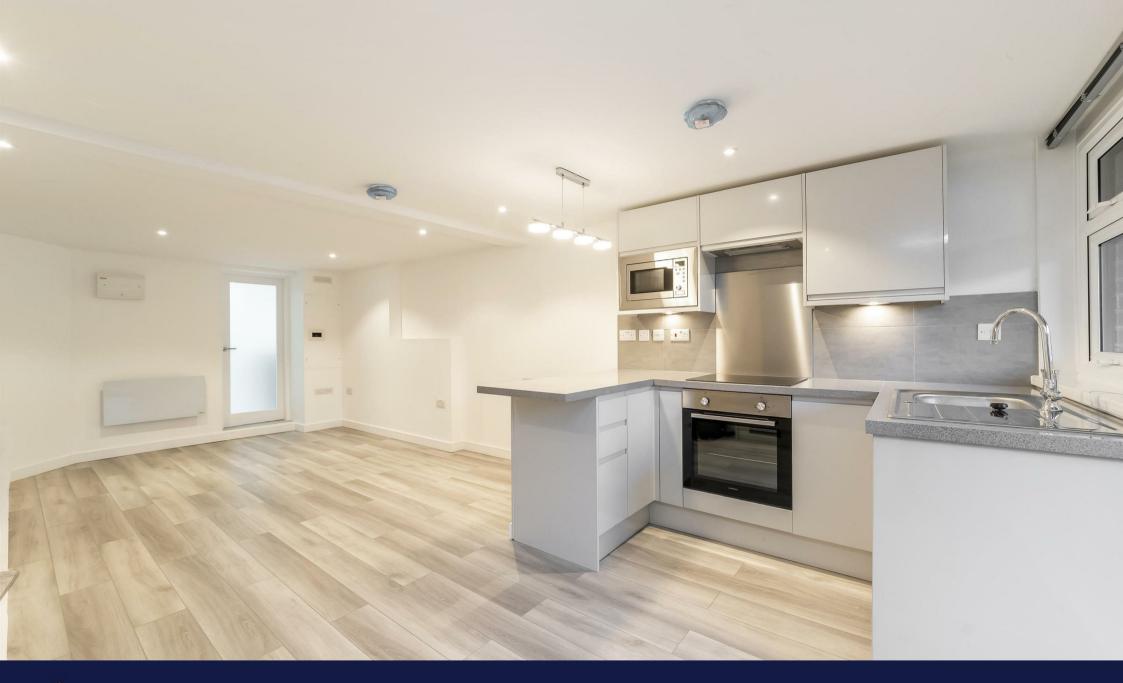

Recently refurbished to a high standard, this bright and spacious studio flat, offers beautiful wooden flooring and neutral décor throughout. The property features a modern kitchen, fully equipped with integrated appliances, a good-sized living area with space for a bed and a small sofa and a contemporary bathroom with a stunning walk in shower feature and heated towel rail. The property further benefits from double glazing, offered to the market unfurnished and is available mid-September 2023.