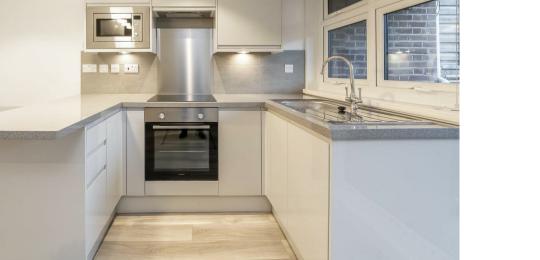

Recently refurbished to a high standard, this bright and spacious studio flat, offers beautiful wooden flooring and neutral décor throughout. The property features a modern kitchen, fully equipped with integrated appliances, a good-sized living area with space for a bed and a small sofa and a contemporary bathroom with a stunning walk in shower feature and heated towel rail. The property further benefits from double glazing, offered to the market unfurnished and is available mid-September 2023.