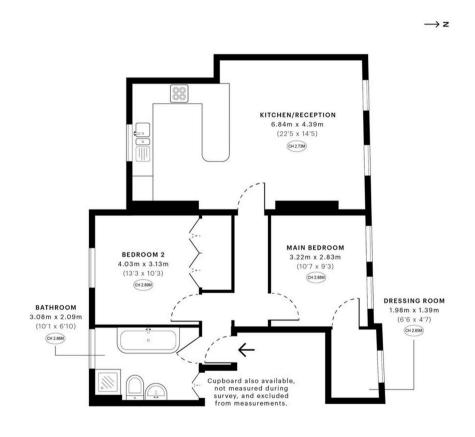

...

CAPTURE DATE 07/03/2023 LASER SCAN POINTS 35,189,699

65.53 sqm / 705.36 sqft

.....