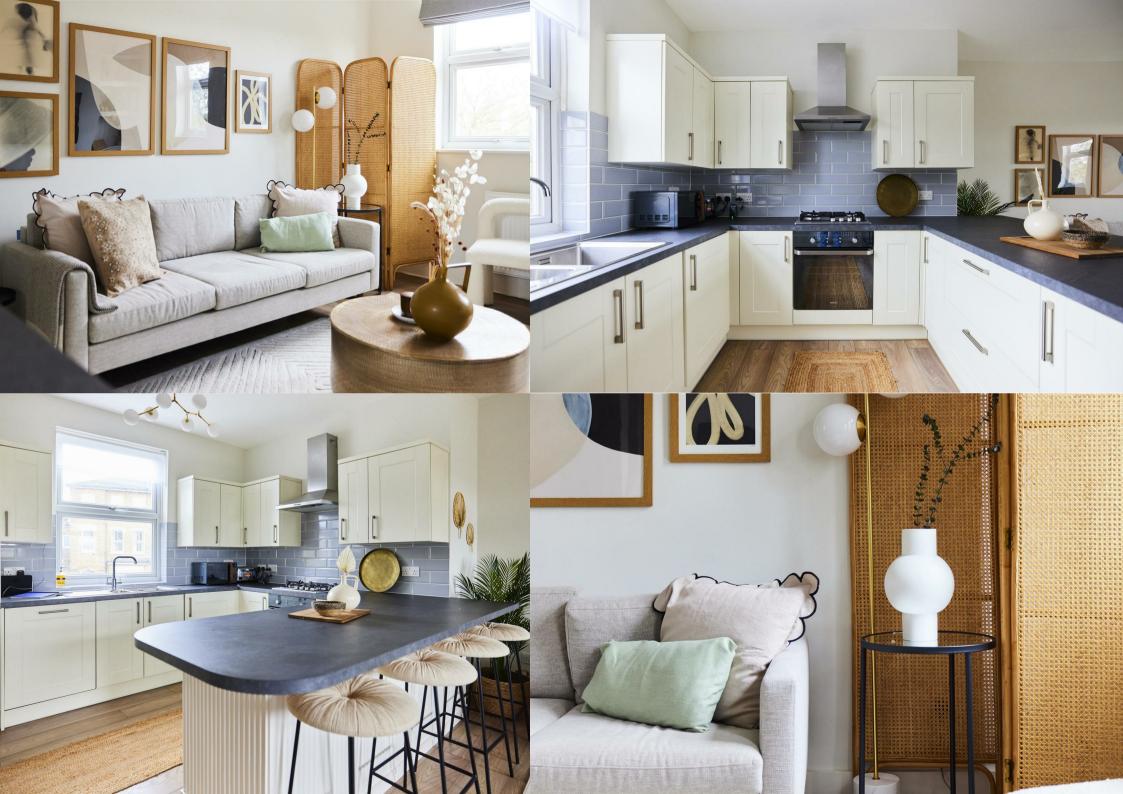

Horn Lane, Acton, London Guide Price £460,000

Helliwell & Co is pleased to introduce this stunning twobedroom apartment, refurbished to a wonderful standard throughout, and benefitting from share of freehold, no chain and a very sensible service charge of £200 per quarter.

Get in touch today to book your viewing.

- Stunning Two-Bedroom Apartment
- Contemporary Finish Throughout
- Over 700 Sq Ft
- Fantastic Transport Links

- Tenure: Share of Freehold
- Service Charge: £200 Per Quarter
- Ground Rent: NA
- Council Tax Band: C