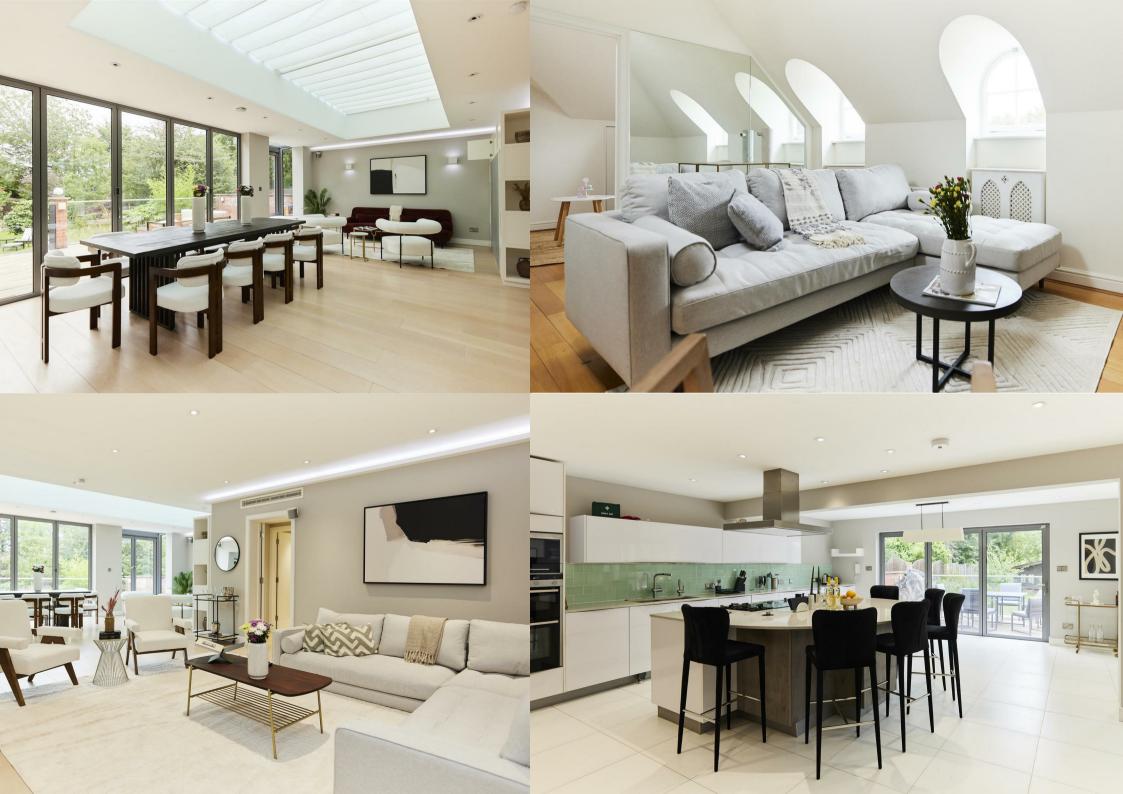

Boasting six bedrooms, five bathrooms, several reception areas, a driveway for multiple cars and a beautiful 120 ft rear garden, complete with summer house & swimming pool, this wonderful home really must be seen to be appreciated.

- Staggering Detached House
- Wonderful Family Home
- Superb Contemporary Finish Throughout
- One of Ealing's Finest Roads
- Driveway for Several Cars
- Over 4000 Sq Ft