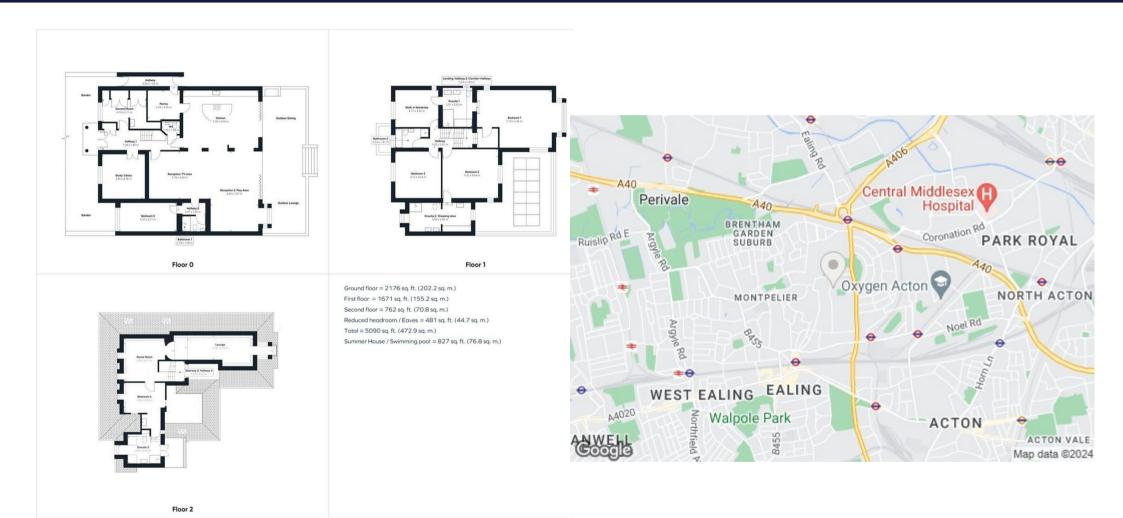

Boasting six bedrooms, five bathrooms, several reception areas, a driveway for multiple cars and a beautiful 120 ft rear garden, complete with summer house & swimming pool, this wonderful home really must be seen to be appreciated.

- Staggering Detached House
- Wonderful Family Home
- Superb Contemporary Finish Throughout
- One of Ealing's Finest Roads
- Driveway for Several Cars
- Over 4000 Sq Ft