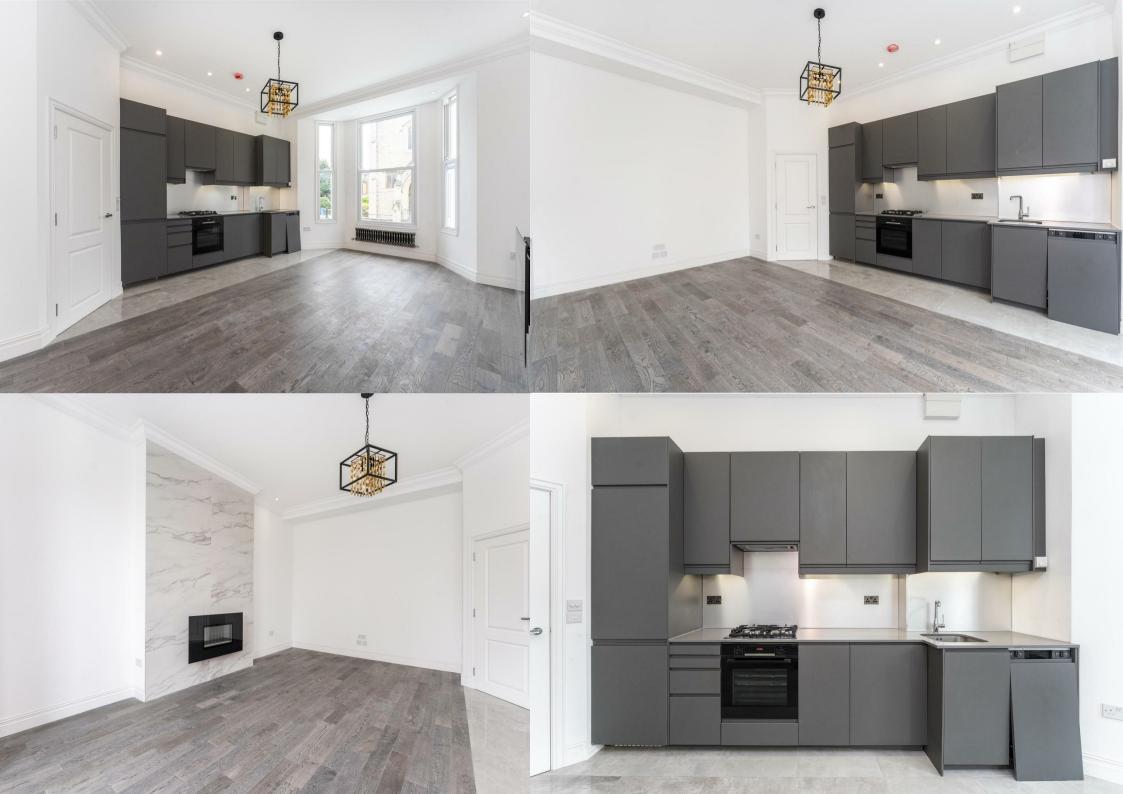

Windsor Road, Ealing, W5 £2,400 Per Calendar Month

Broadway - Piccadilly, District Lines, National Rail - Available September

Raised Ground Floor - Two Bedrooms - Two Bathrooms (One En-suite) - Bright & Spacious – Luxurious Interior – Communal Garden – Unfurnished – Short Walk to Ealing