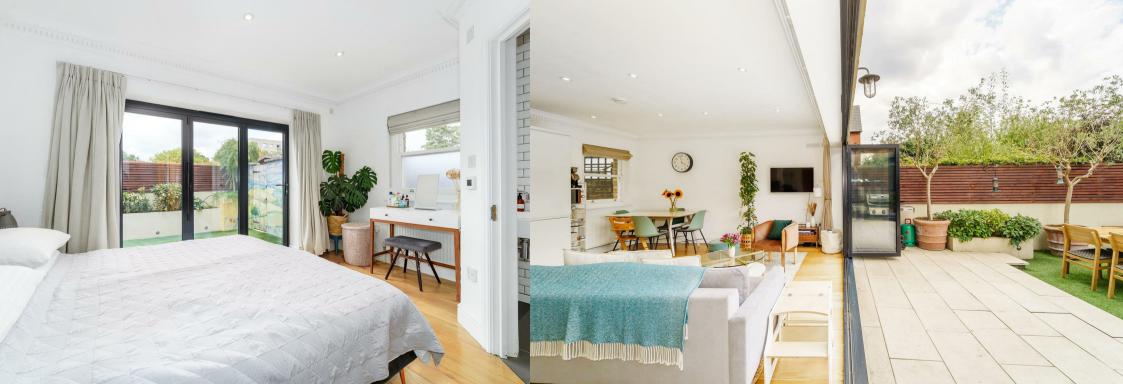

Hamilton Road, Ealing, London Offers In Excess Of £700,000

This wonderful designer apartment briefly comprises a private entrance, generous master bedroom with built-in wardrobes, en-suite shower room & bi-folding doors to the garden, a contemporary family bathroom with shower and bath, second double bedroom, separate home office, ample storage...and a show-stopping open plan reception room with bi-folding doors out to a stunning private garden with BBO area, raised planters, a feature mural and lovely olive trees - you could be forgiven for thinking you are in an Italian villa! Further benefits include allocated off-street parking, a private store, communal gardens and even an allotment.

- Stunning Ground Floor Flat
- Fantastic Spec Throughout
- Imposing Detached Period Building
- Excellent Ealing Broadway Location
- Private Garden, Communal Garden & Allotment

- Over 800 Sq Ft
- Service Charge: Circa £2700 P/A
- Ground Rent: £350 P/A
- Leasehold: Circa 107 Years Remaining
- Off-Street Allocated Parking