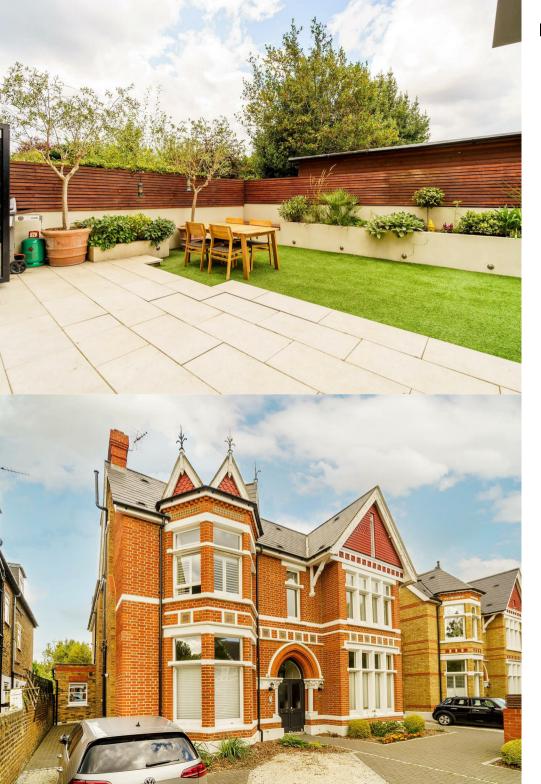

Hamilton Road, Ealing, London Offers In Excess Of £700,000

This wonderful designer apartment briefly comprises a private entrance, generous master bedroom with built-in wardrobes, en-suite shower room & bi-folding doors to the garden, a contemporary family bathroom with shower and bath, second double bedroom, separate home office, ample storage...and a show-stopping open plan reception room with bi-folding doors out to a stunning private garden with BBO area, raised planters, a feature mural and lovely olive trees - you could be forgiven for thinking you are in an Italian villa! Further benefits include allocated off-street parking, a private store, communal gardens and even an allotment.

Hamilton Road is a wide, leafy street, offering excellent transport links in the form of Ealing Broadway (Elizabeth Line, Central Line, District Line & GWR) and Ealing Common (Piccadilly Line & District Line), as well as an abundance of boutiques, shops, cafes, restaurants and shopping opportunities in Ealing Broadway's centre and beyond. The lucky new owner of this flat is spoiled for choice when it comes to green spaces, including Walpole Park & Ealing Common - perfect for picnics in the summer and brisk walks in the winter. There is also an excellent selection of schools and nurseries locally.

- Stunning Ground Floor Flat
- Fantastic Spec Throughout
- Imposing Detached Period Building
- Excellent Ealing Broadway Location
- Private Garden, Communal Garden & Allotment

- Over 800 Sq Ft
- Service Charge: Circa £2700 P/A
- Ground Rent: £350 P/A
- Leasehold: Circa 107 Years Remaining
- Off-Street Allocated Parking