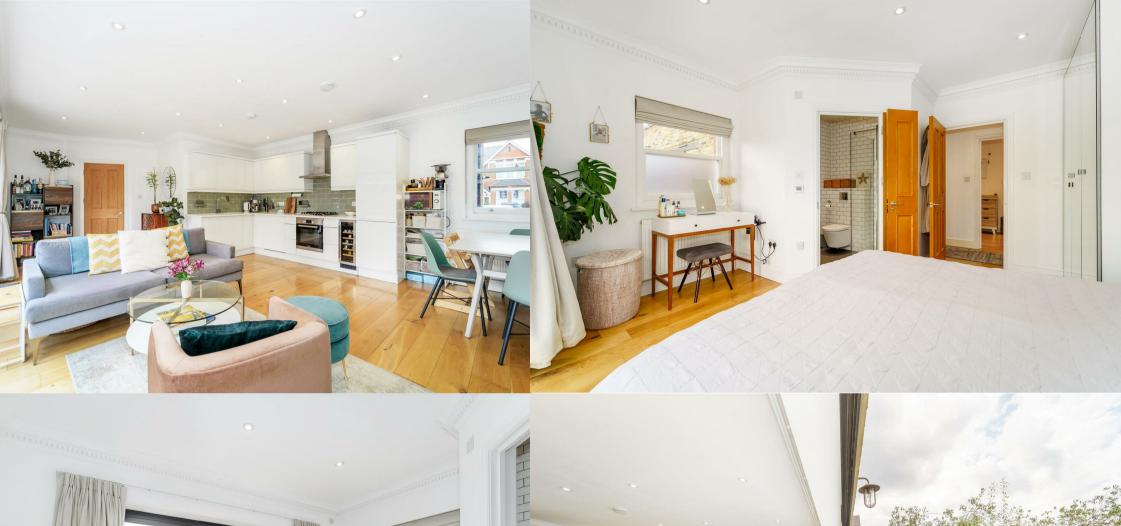

Hamilton Road, Ealing, London Offers In Excess Of £700,000

This wonderful designer apartment briefly comprises a private entrance, generous master bedroom with built-in wardrobes, en-suite shower room & bi-folding doors to the garden, a contemporary family bathroom with shower and bath, second double bedroom, separate home office, ample storage...and a show-stopping open plan reception room with bi-folding doors out to a stunning private garden with BBO area, raised planters, a feature mural and lovely olive trees - you could be forgiven for thinking you are in an Italian villa! Further benefits include allocated off-street parking, a private store, communal gardens and even an allotment.

- Stunning Ground Floor Flat
- Fantastic Spec Throughout
- Imposing Detached Period Building
- Excellent Ealing Broadway Location
- Private Garden, Communal Garden & Allotment

- Over 800 Sq Ft
- Service Charge: Circa £2700 P/A
- Ground Rent: £350 P/A
- Leasehold: Circa 107 Years Remaining
- Off-Street Allocated Parking