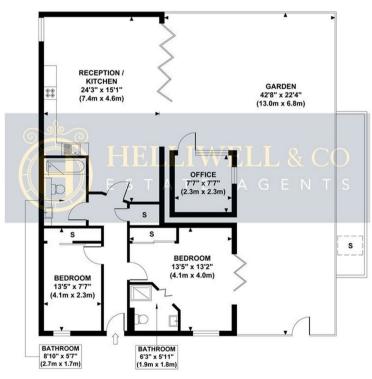

## **HAMILTON ROAD**

Approximate Gross Internal Area 814 sq ft / 75.61 sq m

## GROSS INTERNAL FLOOR AREA 814 SQ FT

Although every attempt has been made to ensure accuracy, all measurements are approximate and no responsibility is taken for any error, omission, or mid-statement. This floor plan is for illustrative purposes only and not to scale. Measured in accordance to RICS standards.