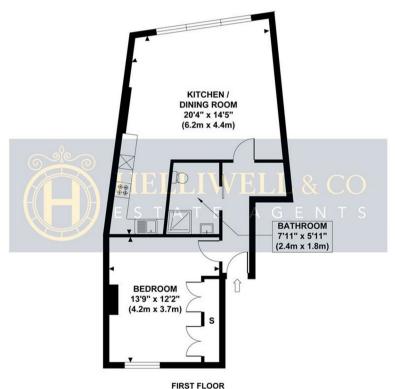

With light pouring in from the elegant, double-glazed, timber sash windows, and benefitting from beautiful views of chimney pots and treetops, this fantastic apartment boasts 550 sq ft of living space, and briefly comprises an expansive open plan reception area complete with a brand new, highspec kitchen, contemporary shower room, large double bedroom with high quality built-in wardrobes, and ample storage throughout. Further benefits include wooden flooring, state-of-the-art heating system, long lease and no onward chain.

## ST MARY'S ROAD

Approximate Gross Internal Area 550 sq ft / 51.10 sq m

GROSS INTERNAL FLOOR AREA 550 SQ FT

Although every attempt has been made to ensure accuracy, all measurements are approximate and no responsibility is taken for any error, omission, or mid-statement. This floor plan is for illustrative purposes only and not to scale. Measured in accordance to RICS standards.