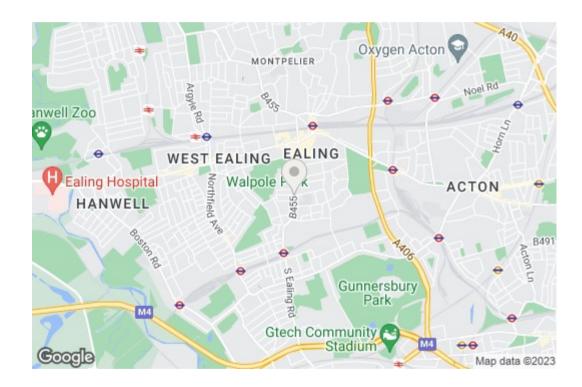

Located on one of Ealing's finest tree-lined roads, this fantastic apartment is ideally situated for access to both Ealing Broadway (Elizabeth Line, Central Line, District Line & GWR) and South Ealing (Piccadilly Line) stations, the useful 65 bus route and the abundance of independent cafes, pubs, restaurants and shopping opportunities available in Olde Ealing and Ealing Broadway. The wonderful green spaces of Lammas Park and Walpole Park are within touching distance, perfect for picnics in the summer and brisk walks in the winter.