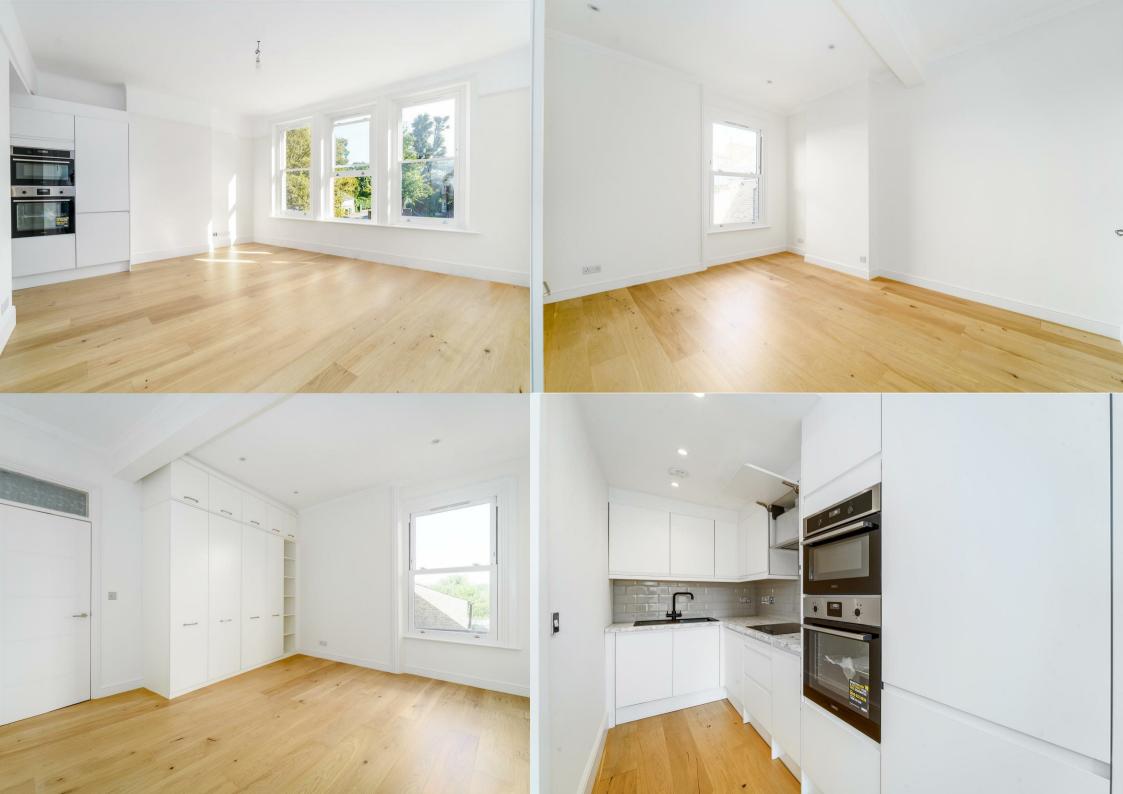

With light pouring in from the elegant, double-glazed, timber sash windows, and benefitting from beautiful views of chimney pots and treetops, this fantastic apartment boasts 550 sq ft of living space, and briefly comprises an expansive open plan reception area complete with a brand new, highspec kitchen, contemporary shower room, large double bedroom with high quality built-in wardrobes, and ample storage throughout. Further benefits include wooden flooring, state-of-the-art heating system, long lease and no onward chain.