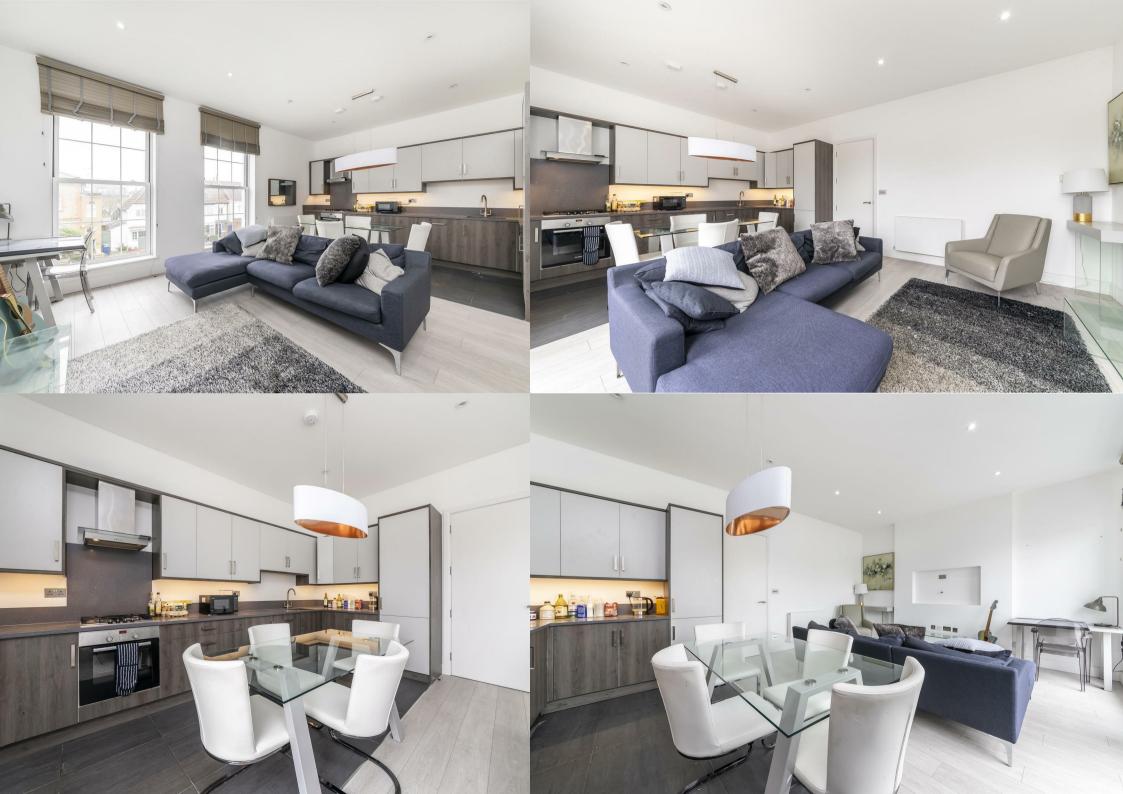

Situated on a guiet residential street, this beautiful first floor conversion flat is offered in immaculate condition. Bright and spacious with neutral décor throughout, the property features an expansive open plan reception with stunning floor to ceiling windows and a modern fitted kitchen, fully equipped with integrated appliances. Leading through to two large double bedrooms with an impressive walk-in wardrobe and en-suite shower room featured in the master bedroom and a main contemporary bathroom with bathtub and power shower feature. Further benefits include ample storage space, attractive wooden flooring and access to a communal garden and is offered to the market fully furnished.