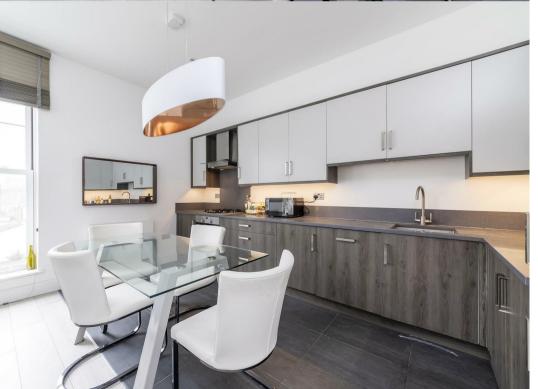

Situated on a guiet residential street, this beautiful first floor conversion flat is offered in immaculate condition. Bright and spacious with neutral décor throughout, the property features an expansive open plan reception with stunning floor to ceiling windows and a modern fitted kitchen, fully equipped with integrated appliances. Leading through to two large double bedrooms with an impressive walk-in wardrobe and en-suite shower room featured in the master bedroom and a main contemporary bathroom with bathtub and power shower feature. Further benefits include ample storage space, attractive wooden flooring and access to a communal garden and is offered to the market fully furnished.