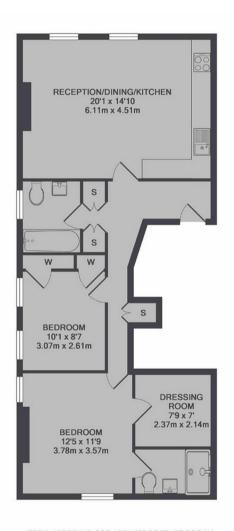

Situated on a guiet residential street, this beautiful first floor conversion flat is offered in immaculate condition. Bright and spacious with neutral décor throughout, the property features an expansive open plan reception with stunning floor to ceiling windows and a modern fitted kitchen, fully equipped with integrated appliances. Leading through to two large double bedrooms with an impressive walk-in wardrobe and en-suite shower room featured in the master bedroom and a main contemporary bathroom with bathtub and power shower feature. Further benefits include ample storage space, attractive wooden flooring and access to a communal garden and is offered to the market fully furnished.

TOTAL APPROX. FLOOR AREA 830 SQ.FT. (77.2 SQ.M.)