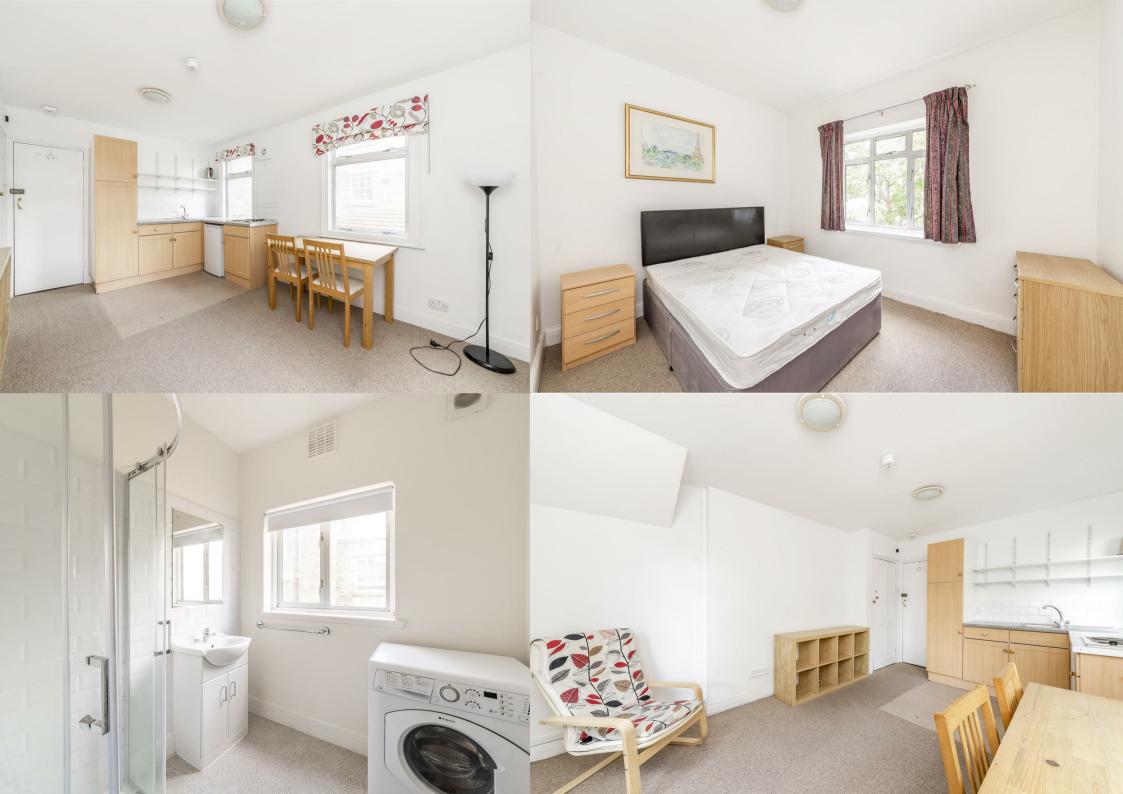

First Floor Flat in an excellent location with lots of natural light and space throughout. The property has an open plan kitchen/dining/reception room which has two windows so lots of light. The double bedroom is located on the second floor and has an en-suite shower room with a washing machine.

Located on one of Olde Ealing's most charming roads, the property is ideally placed for access to South Ealing's Piccadilly line (approx. 0.4 miles) tube station and the beautiful open spaces of Lammas Park. Being situated on St Mary's Road, the property has full advantage of the multiple local shops, restaurants and pubs in the area as well as Ealing Broadway's tube station (Central and District lines, mainline and future Crossrail) and shopping centre (approx. 1.2 miles).