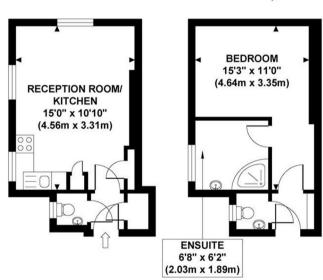

First Floor Flat in an excellent location with lots of natural light and space throughout. The property has an open plan kitchen/dining/reception room which has two windows so lots of light. The double bedroom is located on the second floor and has an en-suite shower room with a washing machine.

## HELLIWELL&CO

Approximate Gross Internal Area 379 sq ft / 35.20 sq m

FIRST FLOOR GROSS INTERNAL FLOOR AREA 191 SQ FT SECOND FLOOR GROSS INTERNAL FLOOR AREA 188 SQ FT

Although every attempt has been made to ensure accuracy, all measurements are approximate and no responsibility is taken for any error, omission, or mid-statement. This floor plan is for illustrative purposes only and not to scale. Measured in accordance to RICS standards.