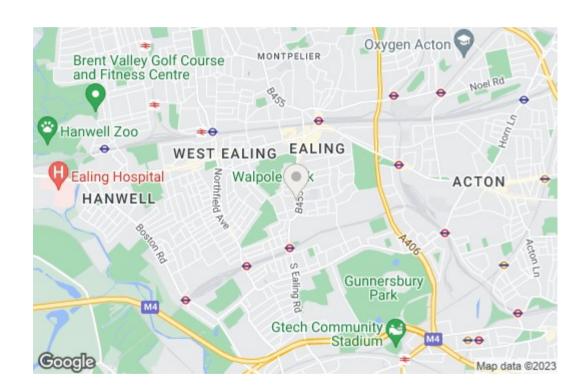

Located on one of Olde Ealing's most charming roads, the property is ideally placed for access to South Ealing's Piccadilly line (approx. 0.4 miles) tube station and the beautiful open spaces of Lammas Park. Being situated on St Mary's Road, the property has full advantage of the multiple local shops, restaurants and pubs in the area as well as Ealing Broadway's tube station (Central and District lines, mainline and future Crossrail) and shopping centre (approx. 1.2 miles).