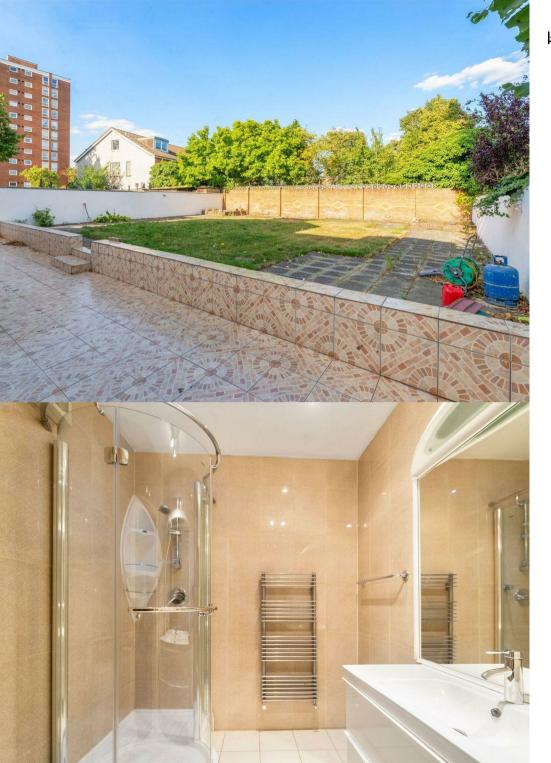

Occupying the entire ground floor of this imposing detached property, this bright and spacious flat is offered to the market part furnished and is available now. With its own private entrance, the receiving hallway leads through to a large reception room which has direct access to a well maintained garden, a fantastic master bedroom with a charming bay window and built in wardrobes, two further double bedrooms, one of which has its own en suite shower room, an additional shower room and a modern kitchen with ample space for dining, a breakfast bar and integrated appliances. With attractive wooden flooring throughout, the property further benefits from a private rear garden, a large shed, mass amounts of storage space and gas central heating.