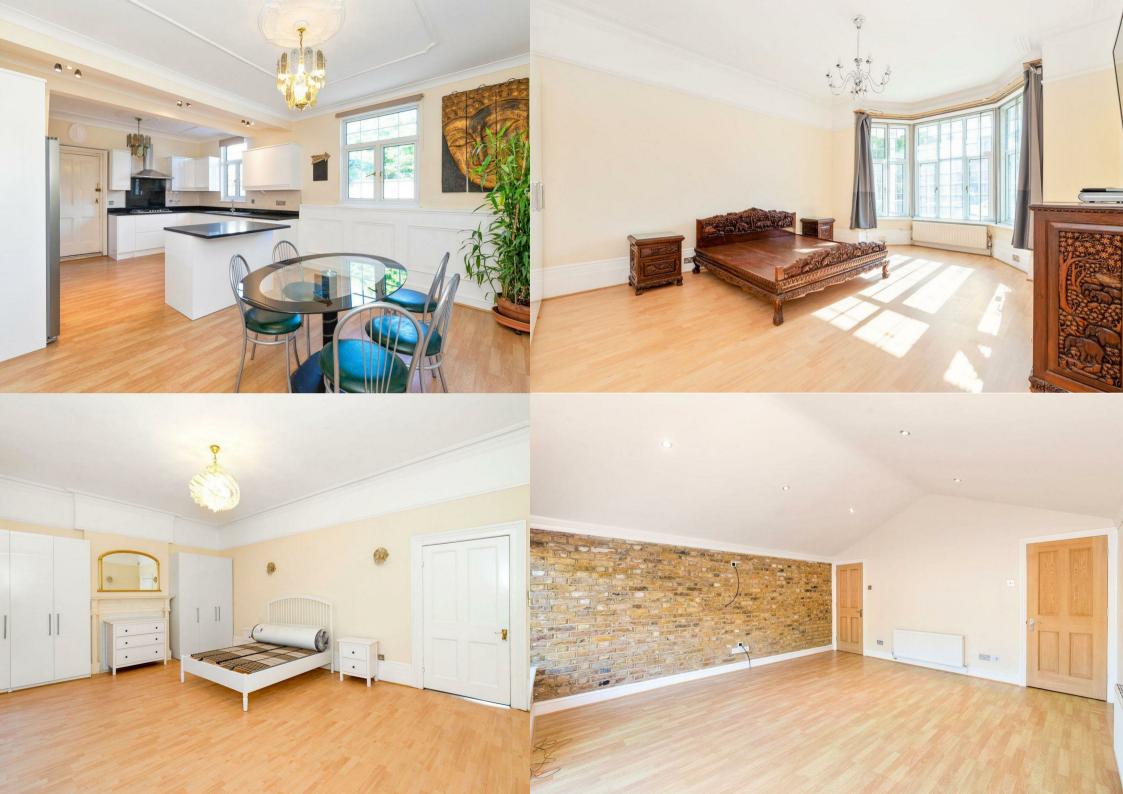

Occupying the entire ground floor of this imposing detached property, this bright and spacious flat is offered to the market part furnished and is available now. With its own private entrance, the receiving hallway leads through to a large reception room which has direct access to a well maintained garden, a fantastic master bedroom with a charming bay window and built in wardrobes, two further double bedrooms, one of which has its own en suite shower room, an additional shower room and a modern kitchen with ample space for dining, a breakfast bar and integrated appliances. With attractive wooden flooring throughout, the property further benefits from a private rear garden, a large shed, mass amounts of storage space and gas central heating.