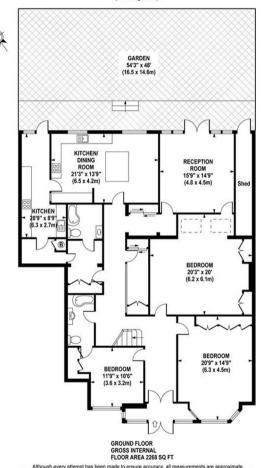

Occupying the entire ground floor of this imposing detached property, this bright and spacious flat is offered to the market part furnished and is available now. With its own private entrance, the receiving hallway leads through to a large reception room which has direct access to a well maintained garden, a fantastic master bedroom with a charming bay window and built in wardrobes, two further double bedrooms, one of which has its own en suite shower room, an additional shower room and a modern kitchen with ample space for dining, a breakfast bar and integrated appliances. With attractive wooden flooring throughout, the property further benefits from a private rear garden, a large shed, mass amounts of storage space and gas central heating.

HANGER LANE

Approximate Gross Internal Area 2268 sq ft / 210.7 sq m (Including Shed)

Although every attempt has been made to ensure accuracy, all measurements are approximate. The floor plan's for illustrative purposes only and not to scale. Measured in accordance to RICS standards.