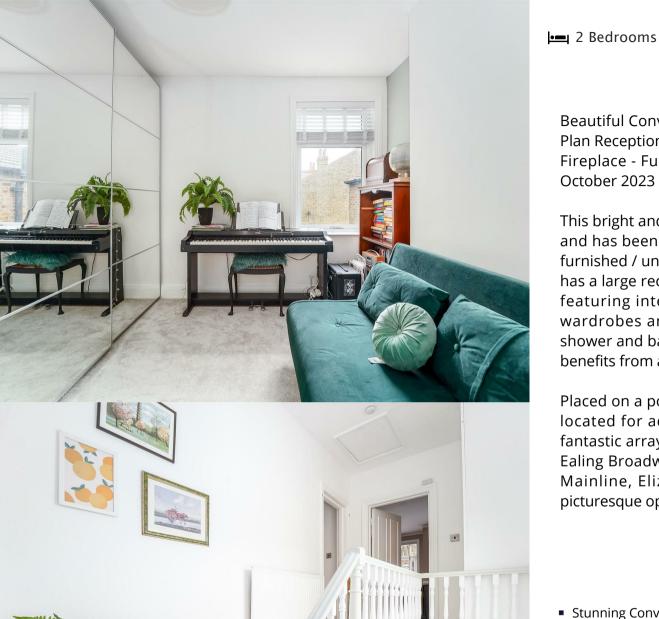

This bright and spacious conversion flat, which has its own private entrance and has been beautifully presented throughout, is offered to the market furnished / unfurnished and is available end of October 2023. The property has a large reception room, with a stunning feature fireplace and a kitchen featuring integrated modern appliances, two bedrooms with built in wardrobes and a stylish bathroom, fully equipped with an over head shower and bathtub. The property which has ample storage space, further benefits from a front garden patio area and permit parking.

- Stunning Conversion Flat
- Two Bedrooms
- Modern Kitchen & Bathroom
- Long Let (12-24 months+)
- Security Deposit: £2423.07 (5 weeks rent)

- First Floor
- Open Plan Reception
- Ample Storage
- Council Tax Band C
- Holding Deposit: £484.00 (1 weeks rent)