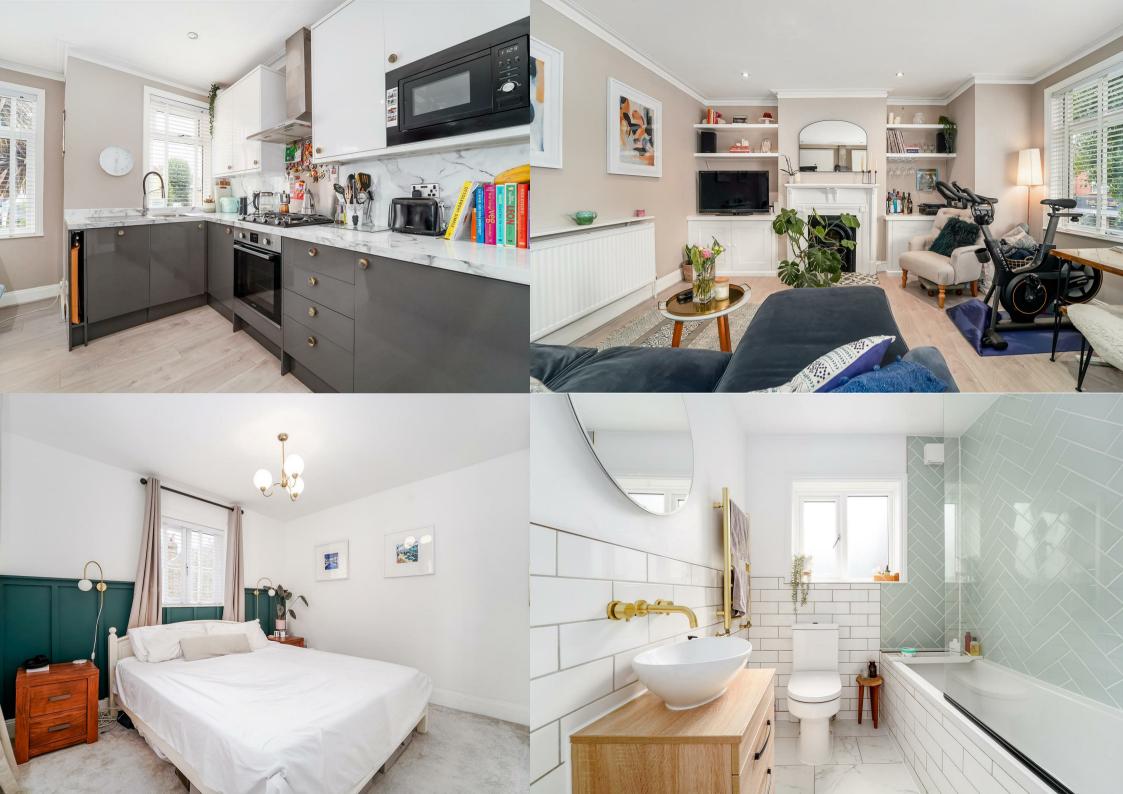

This bright and spacious conversion flat, which has its own private entrance and has been beautifully presented throughout, is offered to the market furnished / unfurnished and is available end of October 2023. The property has a large reception room, with a stunning feature fireplace and a kitchen featuring integrated modern appliances, two bedrooms with built in wardrobes and a stylish bathroom, fully equipped with an over head shower and bathtub. The property which has ample storage space, further benefits from a front garden patio area and permit parking.