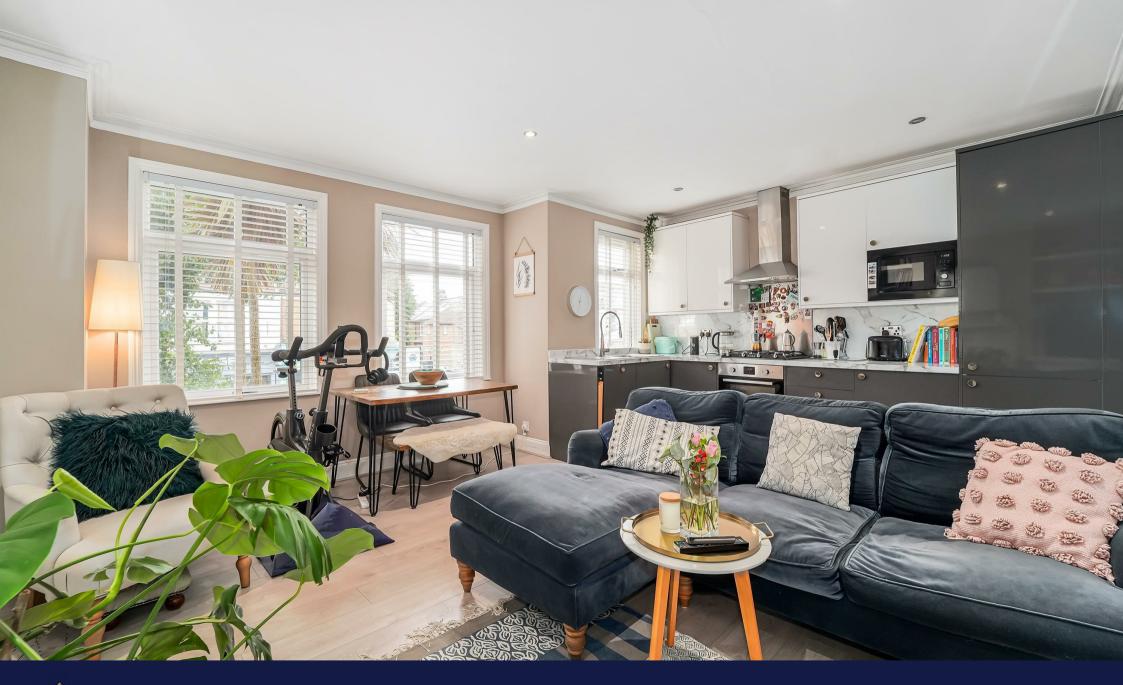

This bright and spacious conversion flat, which has its own private entrance and has been beautifully presented throughout, is offered to the market furnished / unfurnished and is available end of October 2023. The property has a large reception room, with a stunning feature fireplace and a kitchen featuring integrated modern appliances, two bedrooms with built in wardrobes and a stylish bathroom, fully equipped with an over head shower and bathtub. The property which has ample storage space, further benefits from a front garden patio area and permit parking.