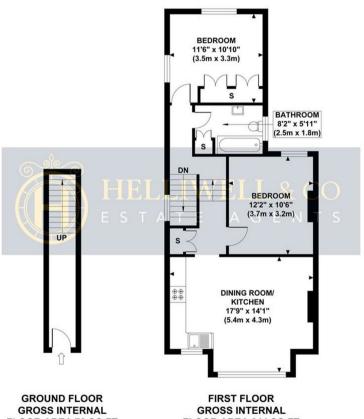

## **NORTHFIELDS AVENUE**

Approximate Gross Internal Area 714 sq ft / 66.3 sq m

FLOOR AREA 70 SQ FT

FLOOR AREA 644 SQ FT

Although every attempt has been made to ensure accuracy, all measurements are approximate and no responsibility is taken for any error, omission, or mid-statement. This floor plan is for illustrative purposes only and not to scale. Measured in accordance to RICS standards.