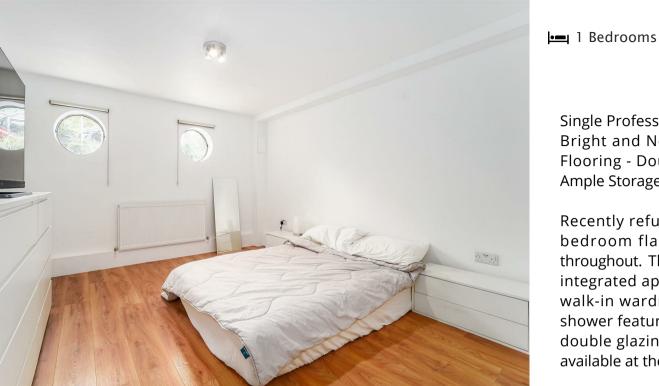

Recently refurbished to a high standard, this bright and spacious one bedroom flat, offers beautiful wooden flooring and neutral décor throughout. The property features a modern kitchen, fully equipped with integrated appliances, a good-sized living area, a double bedroom with walk-in wardrobe, a contemporary bathroom with a stunning walk in shower feature and heated towel rail. The property further benefits from double glazing, is offered to the market furnished / unfurnished and is available at the beginning of October 2023.