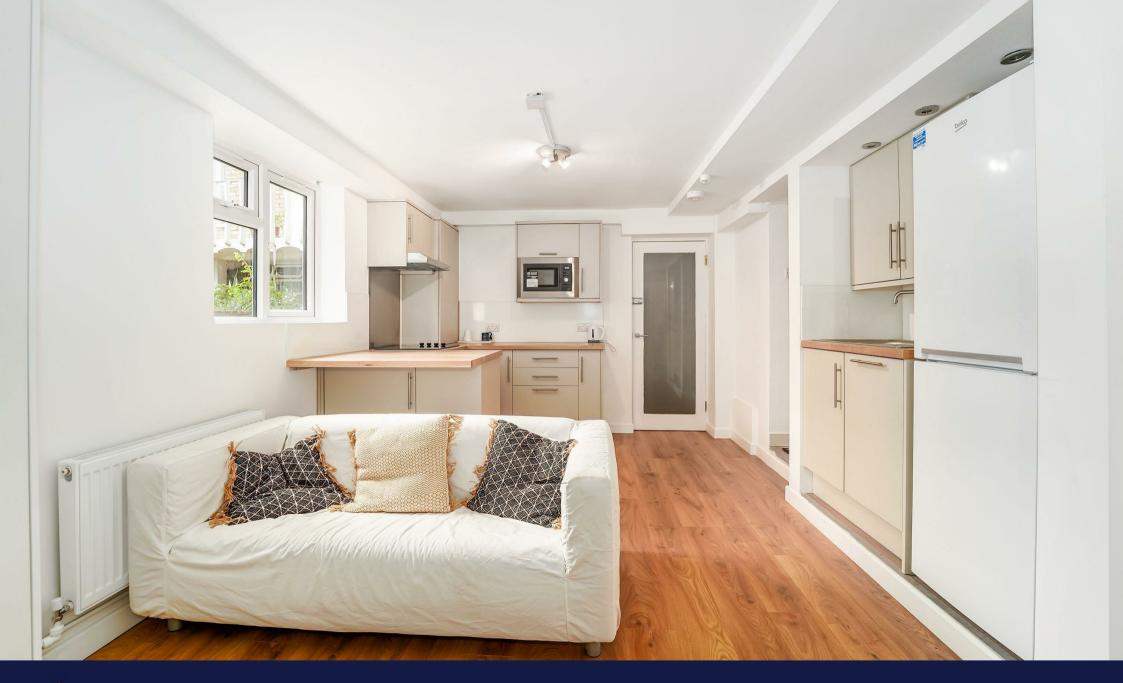

Park View Road, Ealing, W5 £1,650 Per Calendar Month

Single Professional or Couple - One Bedroom Flat - Recently Refurbished -Bright and Neutral Décor Throughout - Modern - Attractive Wooden Flooring - Double Glazing - Great Location - Furnished / Unfurnished -Ample Storage - Multiple Transport Links.

Recently refurbished to a high standard, this bright and spacious one bedroom flat, offers beautiful wooden flooring and neutral décor throughout. The property features a modern kitchen, fully equipped with integrated appliances, a good-sized living area, a double bedroom with walk-in wardrobe, a contemporary bathroom with a stunning walk in shower feature and heated towel rail. The property further benefits from double glazing, is offered to the market furnished / unfurnished and is available at the beginning of October 2023.