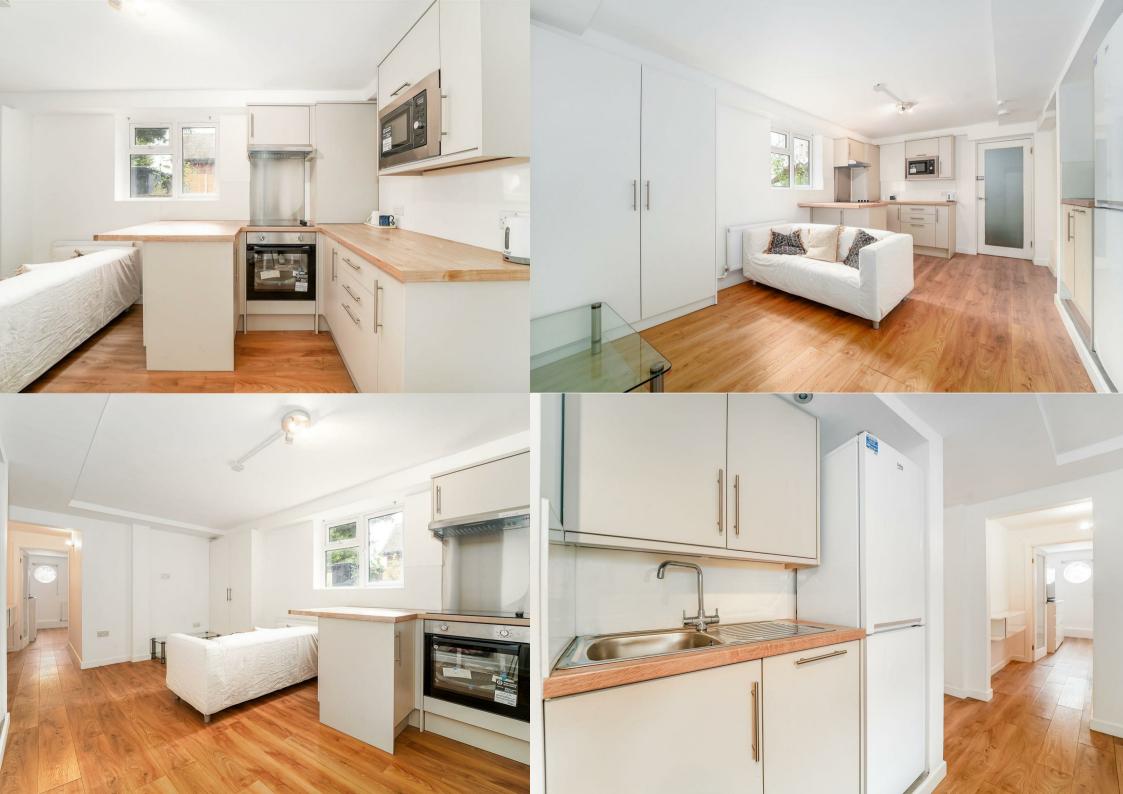

Park View Road, Ealing, W5 £1,650 Per Calendar Month

Single Professional or Couple - One Bedroom Flat - Recently Refurbished -Bright and Neutral Décor Throughout - Modern - Attractive Wooden Flooring - Double Glazing - Great Location - Furnished / Unfurnished -Ample Storage - Multiple Transport Links.

Recently refurbished to a high standard, this bright and spacious one bedroom flat, offers beautiful wooden flooring and neutral décor throughout. The property features a modern kitchen, fully equipped with integrated appliances, a good-sized living area, a double bedroom with walk-in wardrobe, a contemporary bathroom with a stunning walk in shower feature and heated towel rail. The property further benefits from double glazing, is offered to the market furnished / unfurnished and is available at the beginning of October 2023.