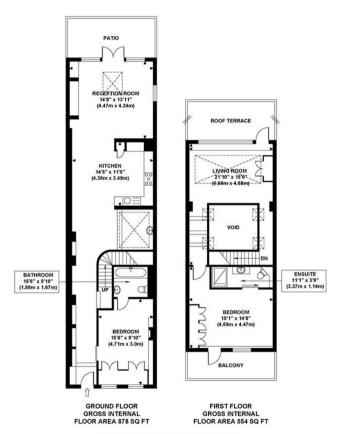

/ unfurnished, the property is available for immediate occupation.

Situated in a prime London location, Tadema Road is moments away from the picturesque River Thames and Chelsea Harbour. Ideally placed for access to both Kings Road and Fulham Road, transport links including the District and Overground mainline are all easily accessible. With numerous charming local shops, bars, cafes and restaurants nearby, you will be spoilt for choice.

- Unique House
- Bright and Spacious Thoughout
- Trendy Bar and Kitchen Areas
- Holding Deposit: £900.00
- Long Term: 12-24 months

- Modern and Luxurious
- Two Large Bedrooms
- Roof Terraces
- Security Deposit: £4500.00
- Council Tax Band: G



## lettings@helliwellandco.com

## HELLIWELL & CO

Approximate Gross Internal Area 1432 sq ft / 133.03 sq m