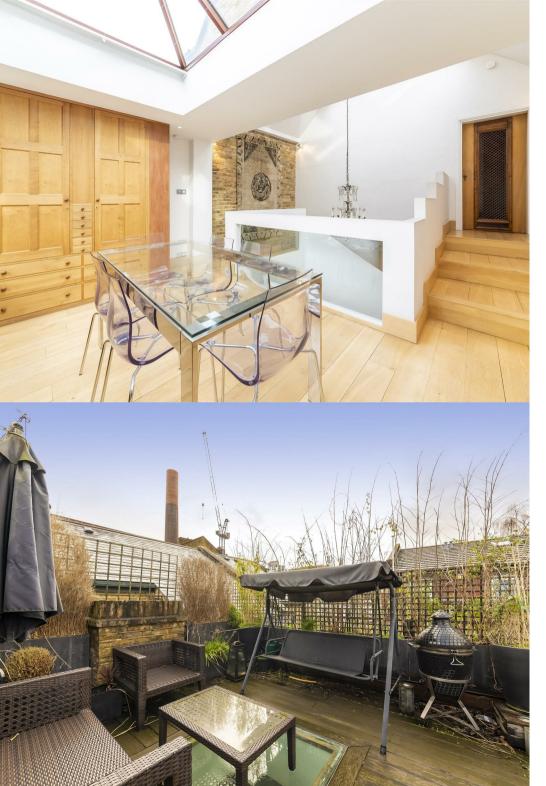

This fantastic, bright and modern house, is offered to the market in superb condition and benefits from a unique designer interior throughout. Entering the receiving hallway, the property has a grand staircase with a vaulted atrium style ceiling and leads through to a luxurious open plan reception room with a kitchen featuring top of the range integrated appliances including a dishwasher and double oven gas stove, a trendy bar area with attractive exposed brickwork and doors leading out to the well maintained private patio. The first double bedroom has deluxe built-in wardrobes and a private bathroom with a jacuzzi bathtub, whilst the second double bedroom, located on the first floor has a private en-suite shower room, built-in wardrobes and a private balcony area with stunning views. This exclusive and private home, further benefits from an additional living room / study area on the first floor, with access to the second roof terrace, wooden flooring throughout, skylights, permit parking and high quality electric shutters and alarm systems. Offered furnished / unfurnished, the property is available for immediate occupation.

- Unique House
- Bright and Spacious Thoughout
- Trendy Bar and Kitchen Areas
- Holding Deposit: £900.00
- Long Term: 12-24 months

- Modern and Luxurious
- Two Large Bedrooms
- Roof Terraces
- Security Deposit: £4500.00
- Council Tax Band: G