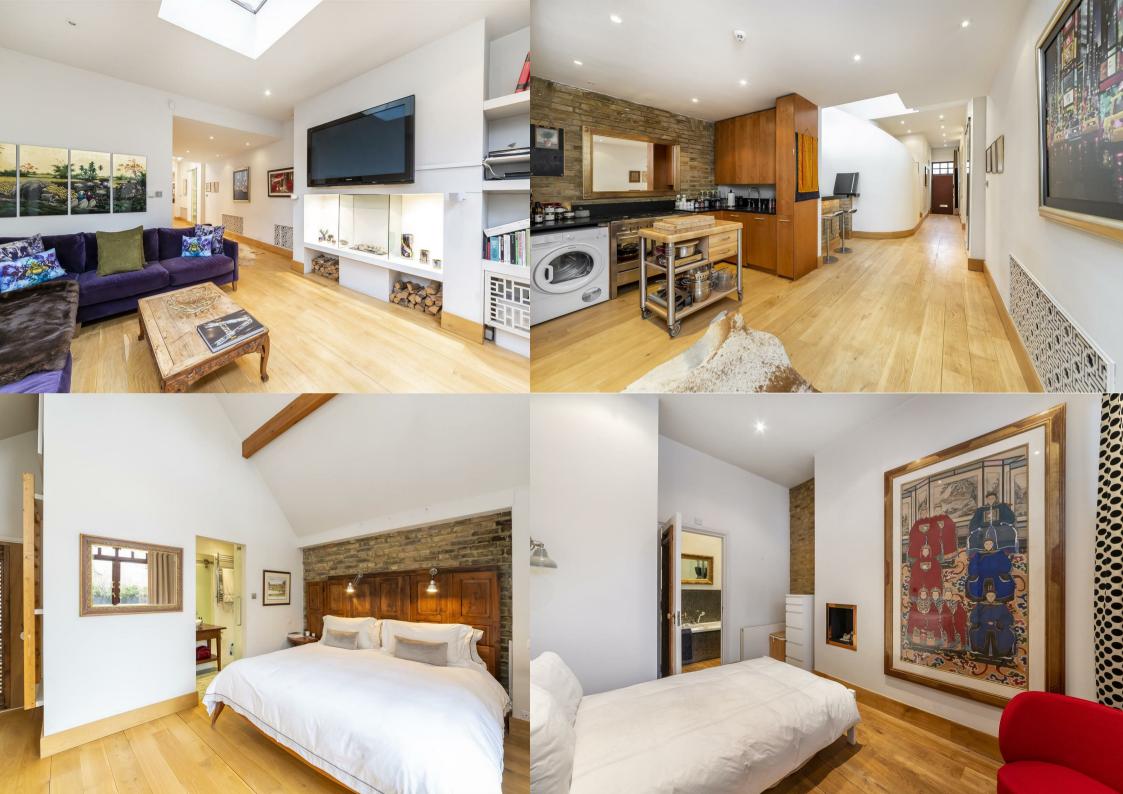

This fantastic, bright and modern house, is offered to the market in superb condition and benefits from a unique designer interior throughout. Entering the receiving hallway, the property has a grand staircase with a vaulted atrium style ceiling and leads through to a luxurious open plan reception room with a kitchen featuring top of the range integrated appliances including a dishwasher and double oven gas stove, a trendy bar area with attractive exposed brickwork and doors leading out to the well maintained private patio. The first double bedroom has deluxe built-in wardrobes and a private bathroom with a jacuzzi bathtub, whilst the second double bedroom, located on the first floor has a private en-suite shower room, built-in wardrobes and a private balcony area with stunning views. This exclusive and private home, further benefits from an additional living room / study area on the first floor, with access to the second roof terrace, wooden flooring throughout, skylights, permit parking and high quality electric shutters and alarm systems. Offered furnished / unfurnished, the property is available for immediate occupation.

- Unique House
- Bright and Spacious Thoughout
- Trendy Bar and Kitchen Areas
- Holding Deposit: £900.00
- Long Term: 12-24 months

- Modern and Luxurious
- Two Large Bedrooms
- Roof Terraces
- Security Deposit: £4500.00
- Council Tax Band: G