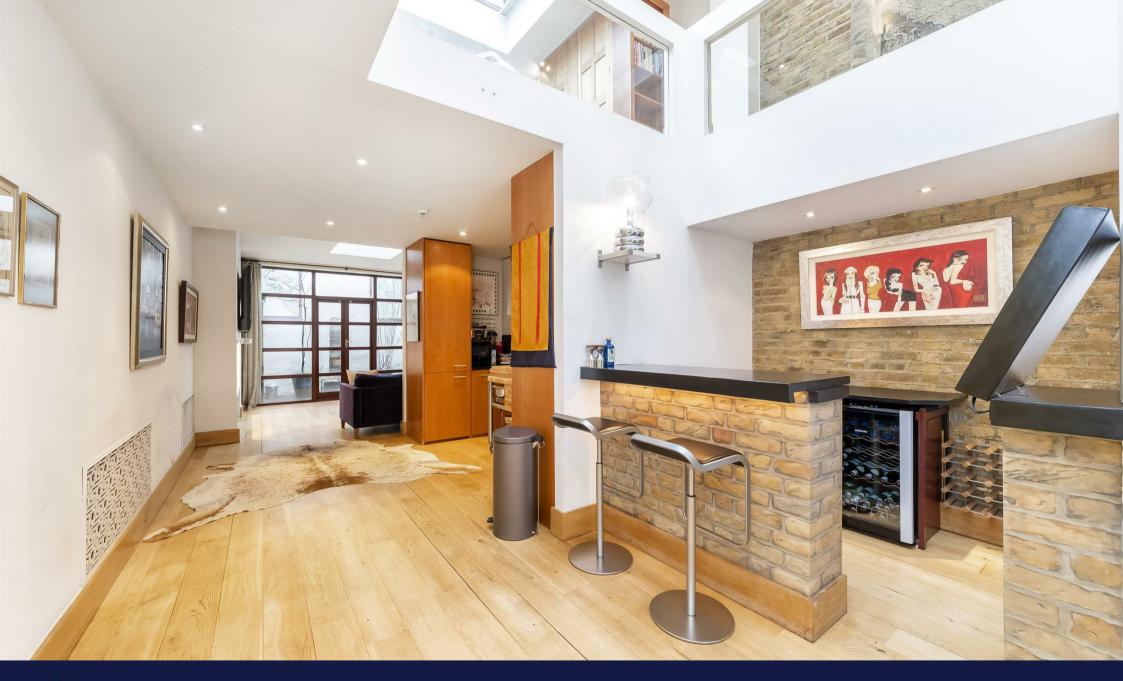

This fantastic, bright and modern house, is offered to the market in superb condition and benefits from a unique designer interior throughout. Entering the receiving hallway, the property has a grand staircase with a vaulted atrium style ceiling and leads through to a luxurious open plan reception room with a kitchen featuring top of the range integrated appliances including a dishwasher and double oven gas stove, a trendy bar area with attractive exposed brickwork and doors leading out to the well maintained private patio. The first double bedroom has deluxe built-in wardrobes and a private bathroom with a jacuzzi bathtub, whilst the second double bedroom, located on the first floor has a private en-suite shower room, built-in wardrobes and a private balcony area with stunning views. This exclusive and private home, further benefits from an additional living room / study area on the first floor, with access to the second roof terrace, wooden flooring throughout, skylights, permit parking and high quality electric shutters and alarm systems. Offered furnished / unfurnished, the property is available for immediate occupation.

- Unique House
- Bright and Spacious Thoughout
- Trendy Bar and Kitchen Areas
- Holding Deposit: £900.00
- Long Term: 12-24 months

- Modern and Luxurious
- Two Large Bedrooms
- Roof Terraces
- Security Deposit: £4500.00
- Council Tax Band: G