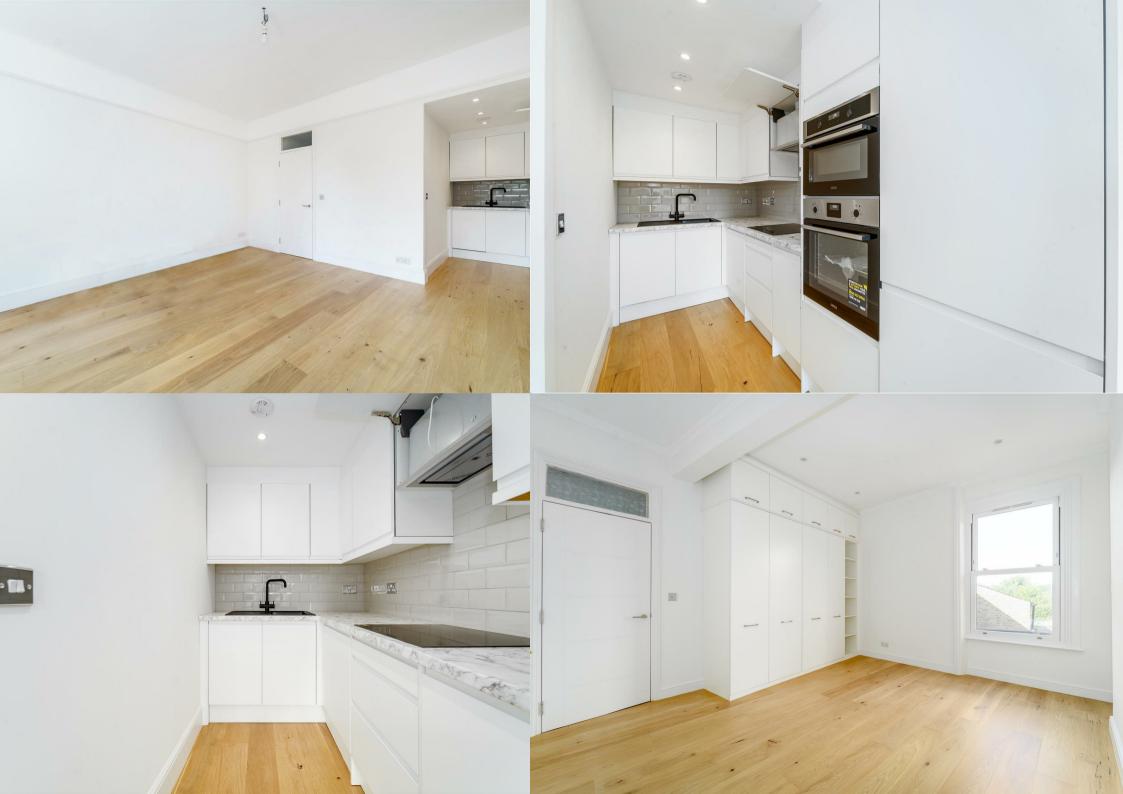

Offered to the market unfurnished, this bright and spacious first floor flat has a neutral decor throughout and is available immediately. The property has a reception room, a semi open plan modern kitchen with brand new, integrated appliances, a large double bedroom with floor to ceiling built-in wardrobes and a trendy shower room. The property further benefits from attractive wooden flooring, ample storage space and permit parking.