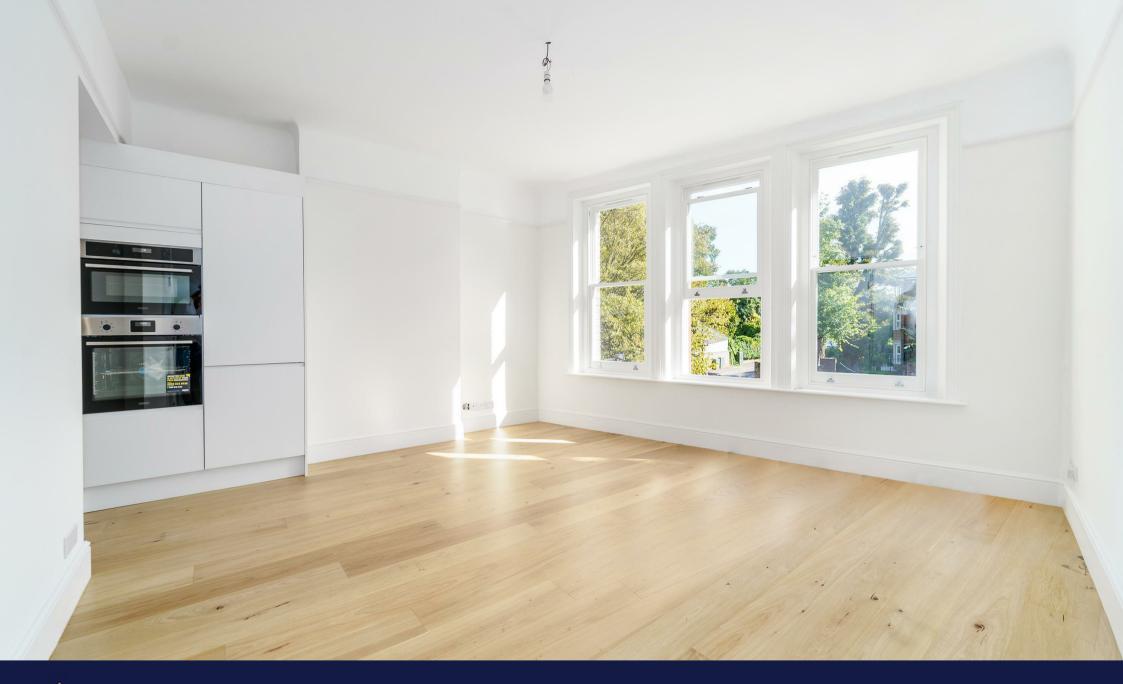

Offered to the market unfurnished, this bright and spacious first floor flat has a neutral decor throughout and is available immediately. The property has a reception room, a semi open plan modern kitchen with brand new, integrated appliances, a large double bedroom with floor to ceiling built-in wardrobes and a trendy shower room. The property further benefits from attractive wooden flooring, ample storage space and permit parking.