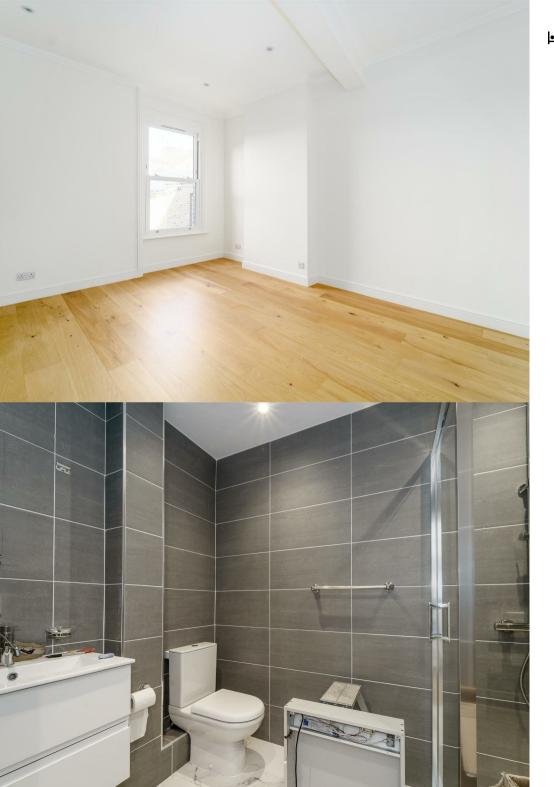

Offered to the market unfurnished, this bright and spacious first floor flat has a neutral decor throughout and is available immediately. The property has a reception room, a semi open plan modern kitchen with brand new, integrated appliances, a large double bedroom with floor to ceiling built-in wardrobes and a trendy shower room. The property further benefits from attractive wooden flooring, ample storage space and permit parking.