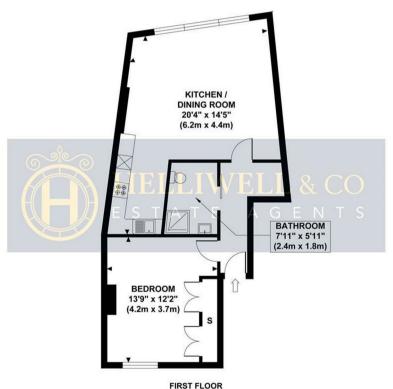

## ST MARY'S ROAD

Approximate Gross Internal Area 550 sq ft / 51.10 sq m

GROSS INTERNAL FLOOR AREA 550 SQ FT

Although every attempt has been made to ensure accuracy, all measurements are approximate and no responsibility is taken for any error, omission, or mid-statement. This floor plan is for illustrative purposes only and not to scale. Measured in accordance to RICS standards.