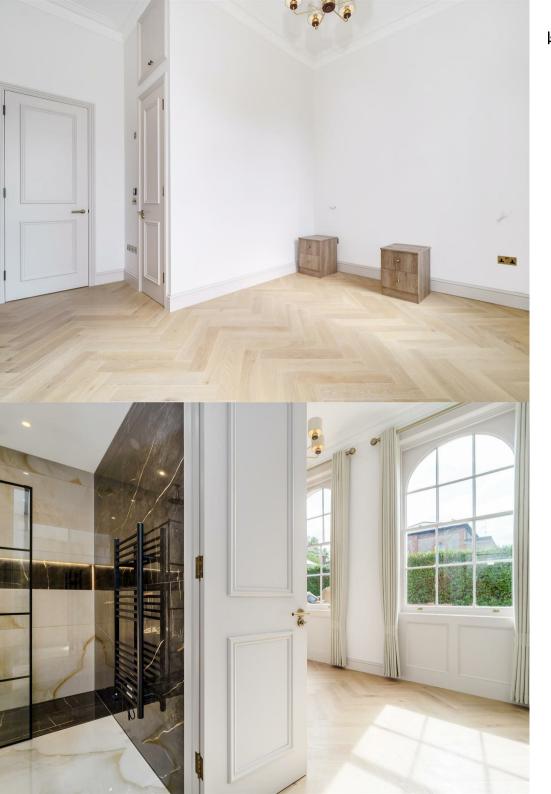

This brand new, recently renovated ground floor property, has been finished to an exceptionally high standard and boasts high quality, state of the art, fixtures and fittings throughout. With impressive high ceilings throughout, the property has a large open plan reception room with a modern kitchen featuring top of the range integrated appliances, three bedrooms, two luxury bathrooms and a secluded private patio. The property further benefits from beautiful wooden flooring and light fittings, ample storage space and permit parking. Offered to the market unfurnished, the property is available for immediate occupation.