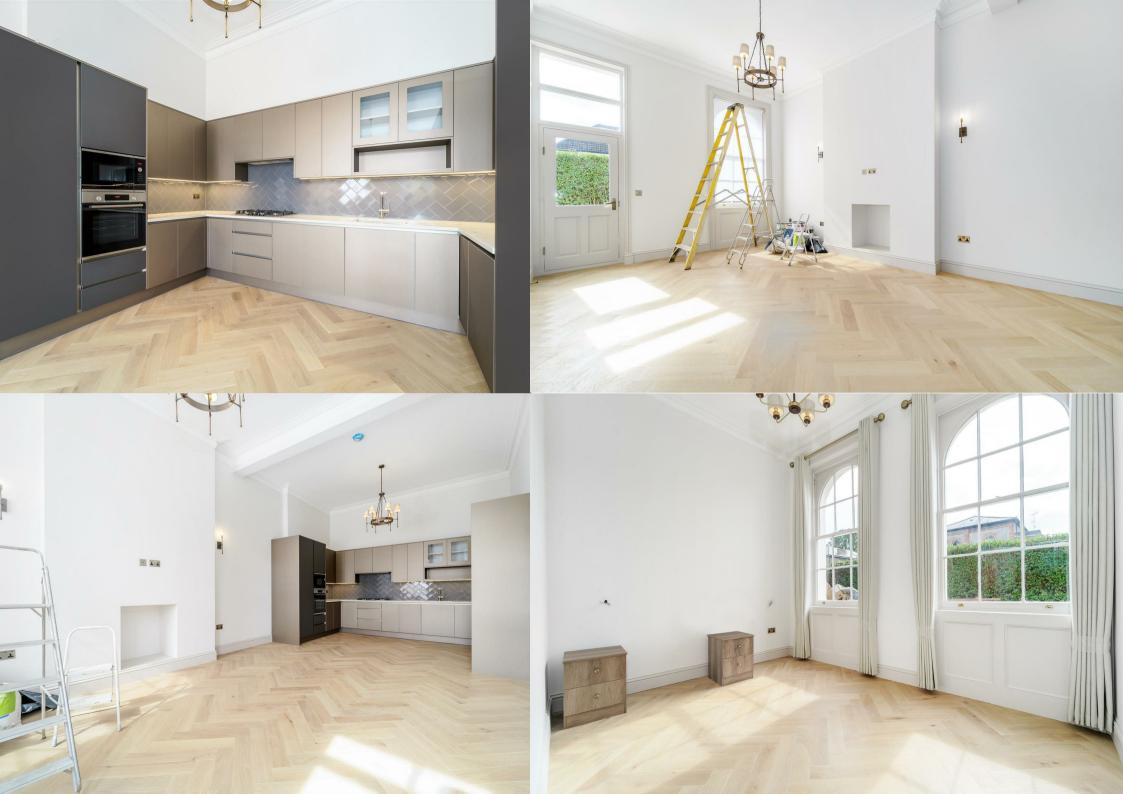

This brand new, recently renovated ground floor property, has been finished to an exceptionally high standard and boasts high quality, state of the art, fixtures and fittings throughout. With impressive high ceilings throughout, the property has a large open plan reception room with a modern kitchen featuring top of the range integrated appliances, three bedrooms, two luxury bathrooms and a secluded private patio. The property further benefits from beautiful wooden flooring and light fittings, ample storage space and permit parking. Offered to the market unfurnished, the property is available for immediate occupation.