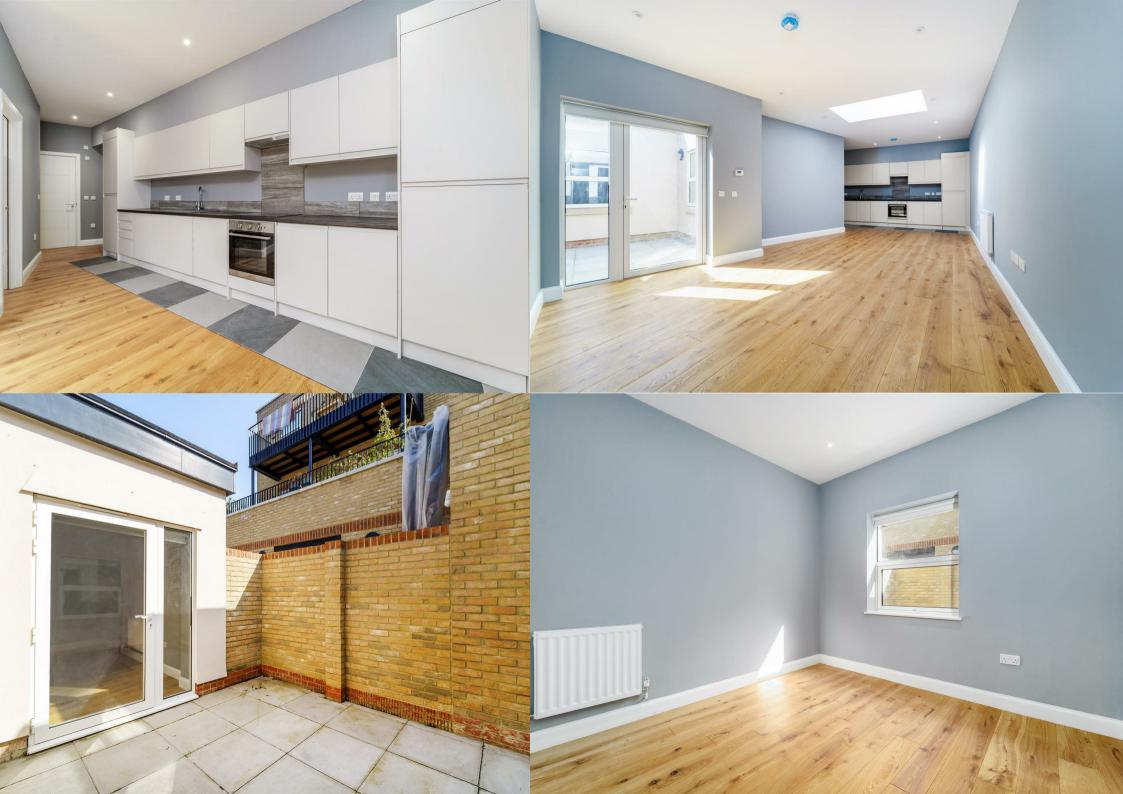

This brand new, two double bedroom bungalow boasts a large open plan reception room, a secluded private patio, a skylight allowing plenty of natural light, and is fitted with brand new appliances and a state-of-the art, modern kitchen and bathroom. The property is offered to the market unfurnished and is available now.

- Stunning high-spec bungalow
- Two double bedrooms
- Private patio
- Holding Deposit: £530.00
- Long term: 12-24 months+

- Georgian style new build
- One bathroom
- Integrated appliances
- Security Deposit: £2538.46
- Council Tax Band: TBC