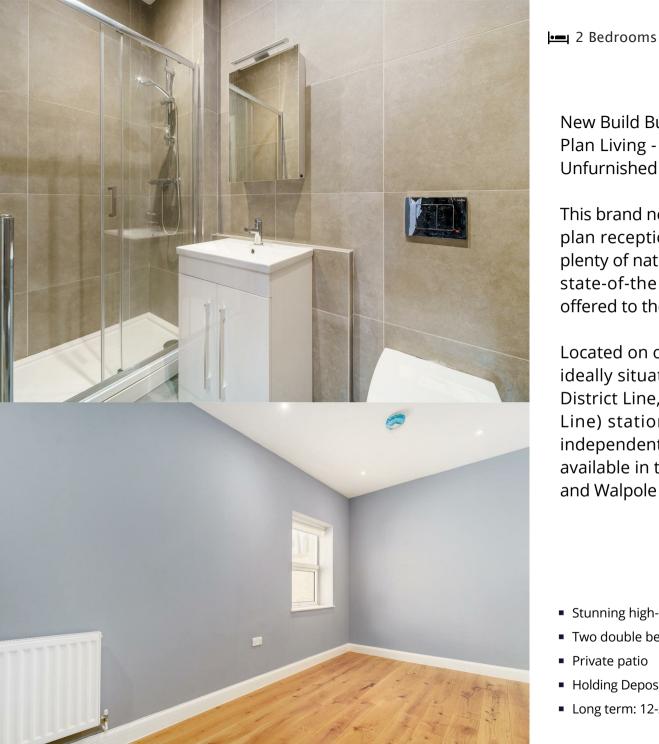

This brand new, two double bedroom bungalow boasts a large open plan reception room, a secluded private patio, a skylight allowing plenty of natural light, and is fitted with brand new appliances and a state-of-the art, modern kitchen and bathroom. The property is offered to the market unfurnished and is available now.

- Stunning high-spec bungalow
- Two double bedrooms
- Private patio
- Holding Deposit: £530.00
- Long term: 12-24 months+

- Georgian style new build
- One bathroom
- Integrated appliances
- Security Deposit: £2538.46
- Council Tax Band: TBC