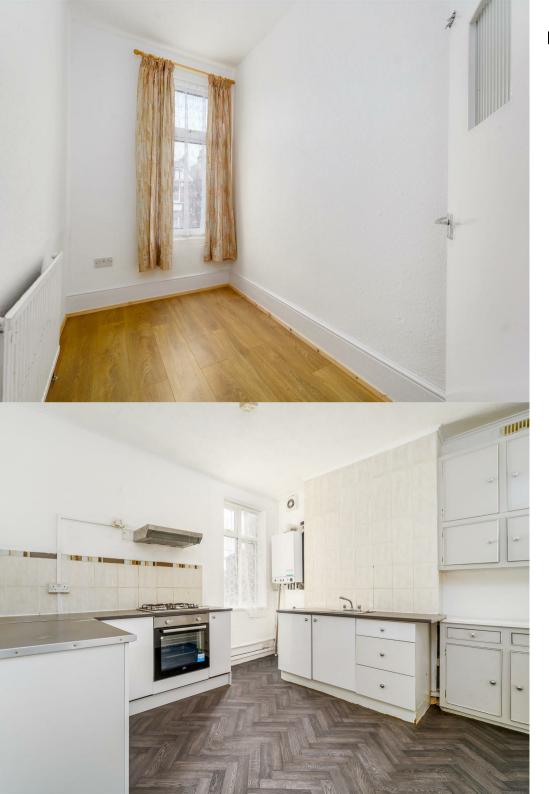

This bright and spacious, two-bedroom apartment is offered to the market unfurnished, boasting an abundance of natural light, neutral décor and wooden floors throughout. Situated on the first floor, the flat benefits from a large and airy hallway, spacious reception room offering great living space, separate eat-in kitchen, two bedrooms and a fully tiled bathroom. Permit parking is available.