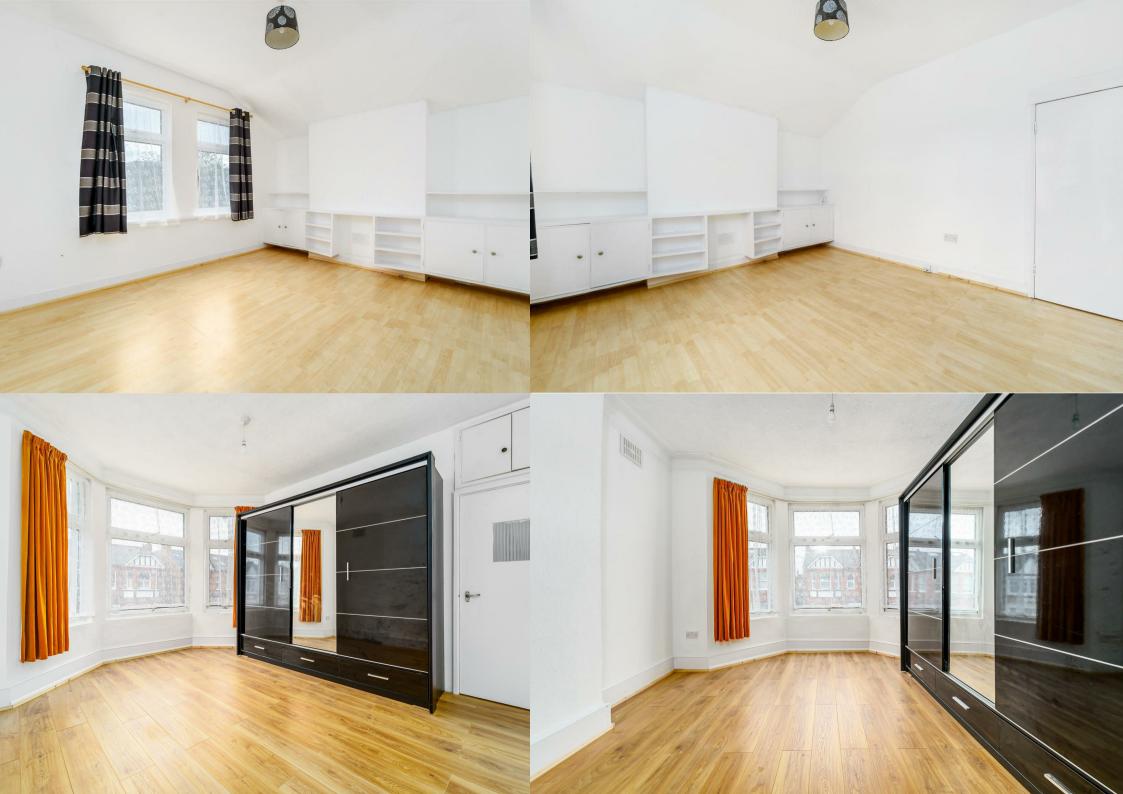

This bright and spacious, two-bedroom apartment is offered to the market unfurnished, boasting an abundance of natural light, neutral décor and wooden floors throughout. Situated on the first floor, the flat benefits from a large and airy hallway, spacious reception room offering great living space, separate eat-in kitchen, two bedrooms and a fully tiled bathroom. Permit parking is available.

- Two Bedrooms
- Large Reception
- Private Garden
- Security Deposit: £1,846.15
- Council Tax Band: C

+ 44 (0) 20 8799 3811

lettings@helliwellandco.com