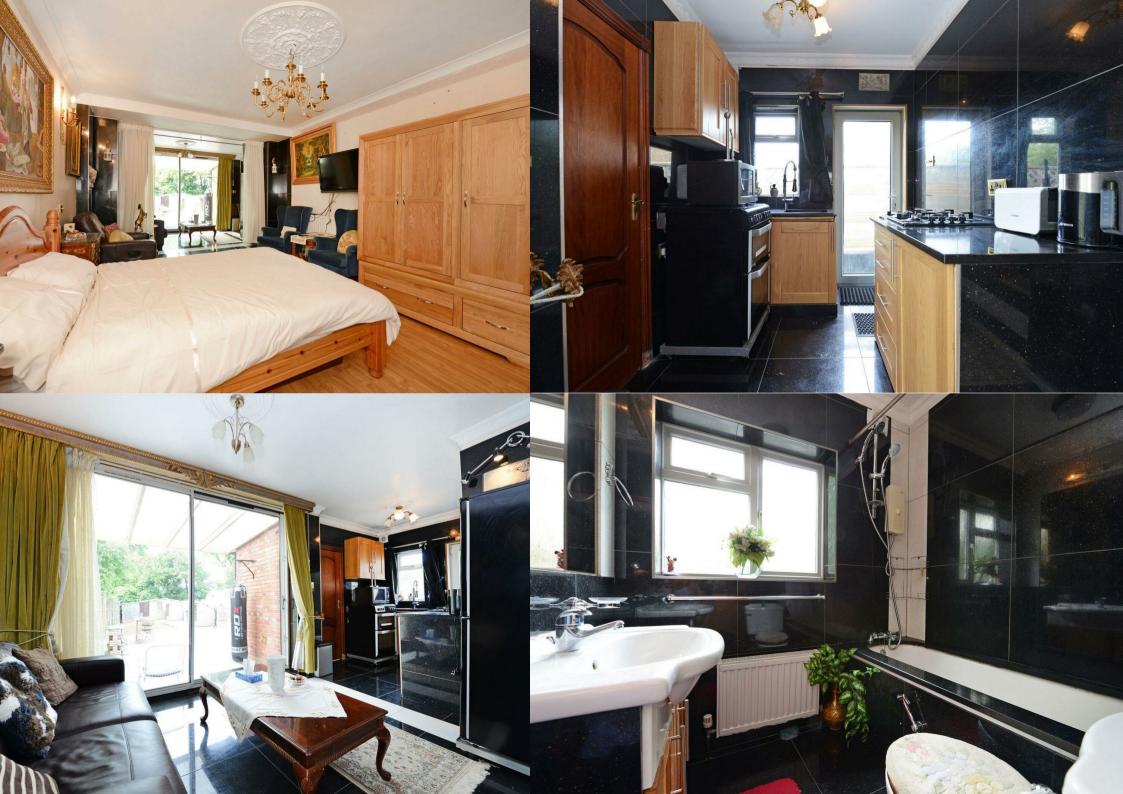

Brunswick Road, Ealing, W5 £1,350 Per Calendar Month

Studio Flat - Private Entrance - Bathtub and Power Shower -Natural Light - Gas Central Heating - Popular Residential Location - Multiple Transport Links - Available Now - Utility Bills £250.00 pcm Extra.

Situated in a popular residential area, this charming studio flat benefits from its own private entrance. The property offers plenty of natural light and includes a spacious living area with a kitchen and a bathroom guipped with a bathtub and power shower. Further benefiting from gas central heating, this studio flat is offered to the market furnished and is available immediately.