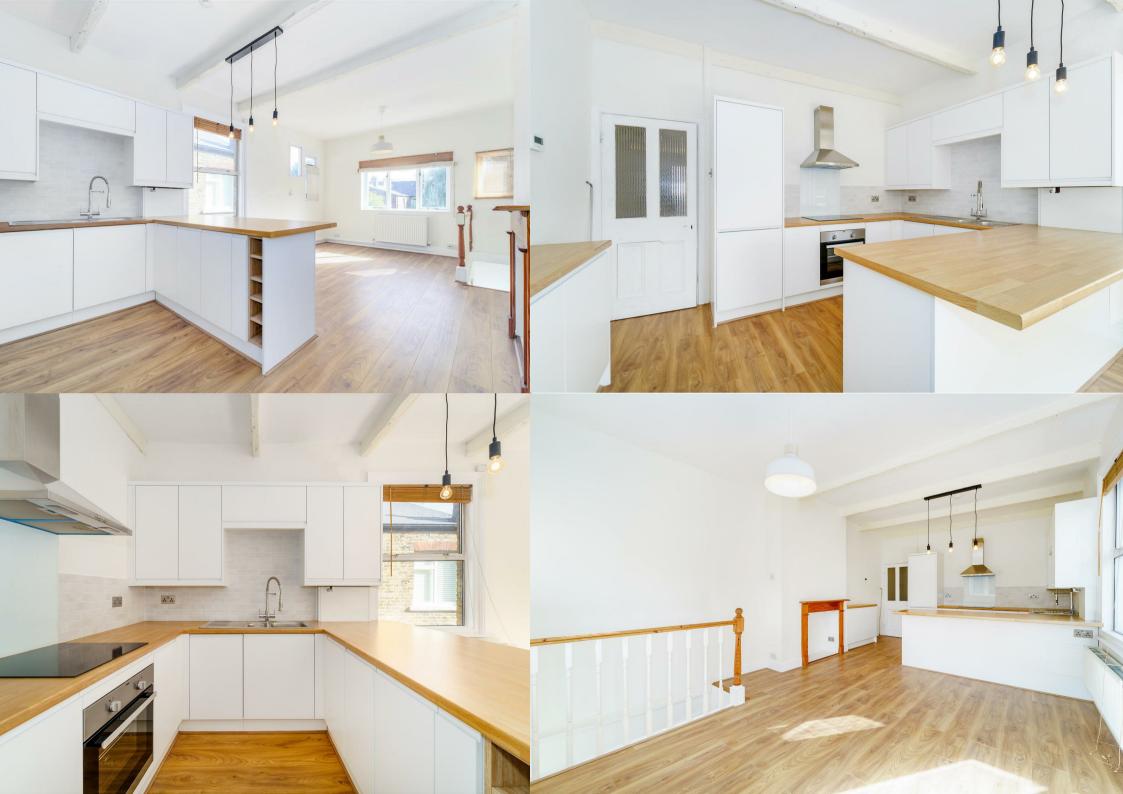

Located in a popular residential area, this beautifully presented first floor flat which has its own private entrance is bright and spacious throughout. The property has a large reception room with a charming period fireplace and large windows, a brand new kitchen featuring top of the range integrated appliances and ample space for dining, a large double bedroom, a second bedroom / office space and family bathroom, fully equipped with a bathtub and power shower. Newly decorated throughout, the property further benefits from a private rear garden with direct access, gas central heating and permit parking. Offer to the market unfurnished, the property is available for immediate occupation.