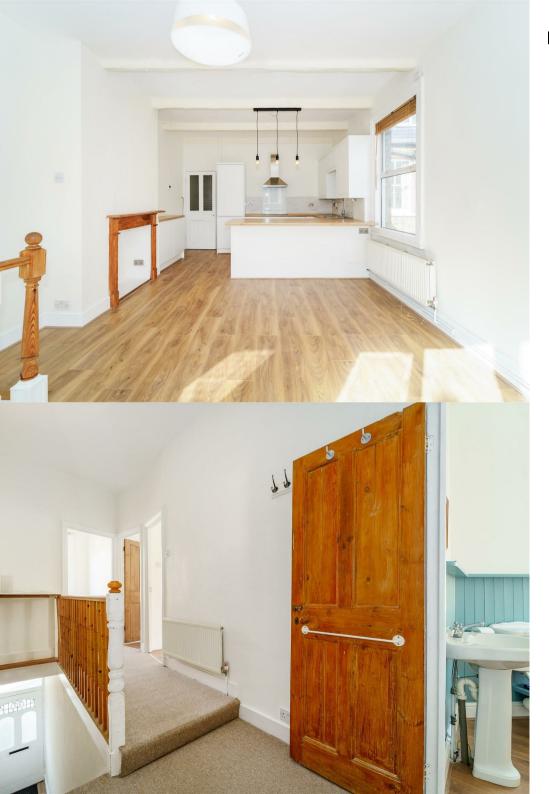

Located in a popular residential area, this beautifully presented first floor flat which has its own private entrance is bright and spacious throughout. The property has a large reception room with a charming period fireplace and large windows, a brand new kitchen featuring top of the range integrated appliances and ample space for dining, a large double bedroom, a second bedroom / office space and family bathroom, fully equipped with a bathtub and power shower. Newly decorated throughout, the property further benefits from a private rear garden with direct access, gas central heating and permit parking. Offer to the market unfurnished, the property is available for immediate occupation.