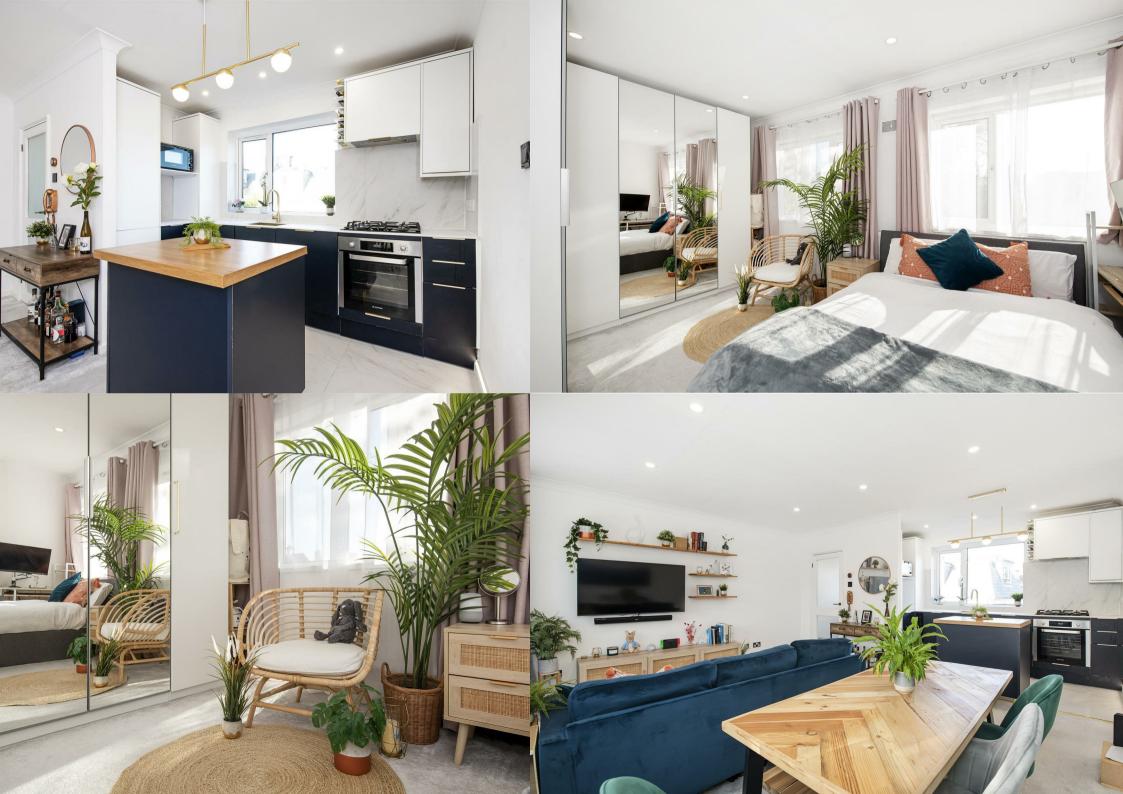

Offered to the market with a share of freehold and circa 600 sqft of living space, this flat has recently been renovated throughout. Entering into a well-maintained purpose-built development, this flat is situated on the second floor. You enter into a bright and spacious sitting room with a contemporary open-plan kitchen. All appliances are integrated, and the owner has untaken innovative renovations with ample under-counter storage and stylish brass fittings. Both bedrooms are double, with the master benefiting from an array of smart, substantial built-in storage, ideal for an organised wardrobe. The fully tiled and contemporary bathroom endures a bathtub, rainfall shower, and touch-sensor mirror. Further benefits include a communal balcony & gardens, off-street parking, a garage and double glazing.