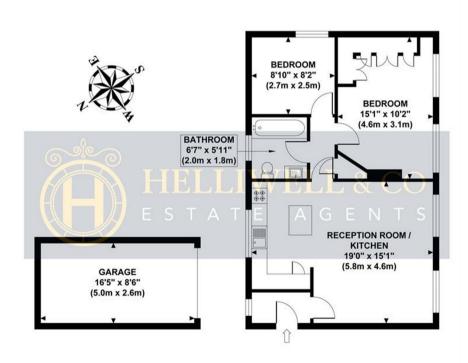

## **EDEN COURT**

Approximate Gross Internal Area 591 sq ft / 54.90 sq m Garage Area 140 sq ft / 13.0 sq m

GARAGE GROSS INTERNAL FLOOR AREA 140 SQ FT SECOND FLOOR GROSS INTERNAL FLOOR AREA 591 SQ FT