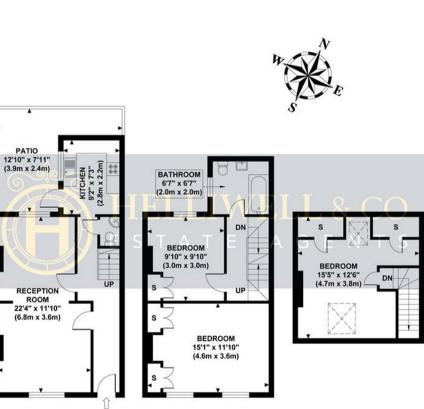

ST MATTHEW'S ROAD

Approximate Gross Internal Area 1033 sq ft / 96.0 sq m

GROUND FLOOR GROSS INTERNAL FLOOR AREA 408 SQ FT

SECOND FLOOR GROSS INTERNAL FLOOR AREA 235 SQ FT

Although every attempt has been made to ensure accuracy, all measurements are approximate and no responsibility is taken for any error, omission, or mid-statement. This floor plan is for illustrative purposes only and not to scale. Measured in accordance to RICS standards.