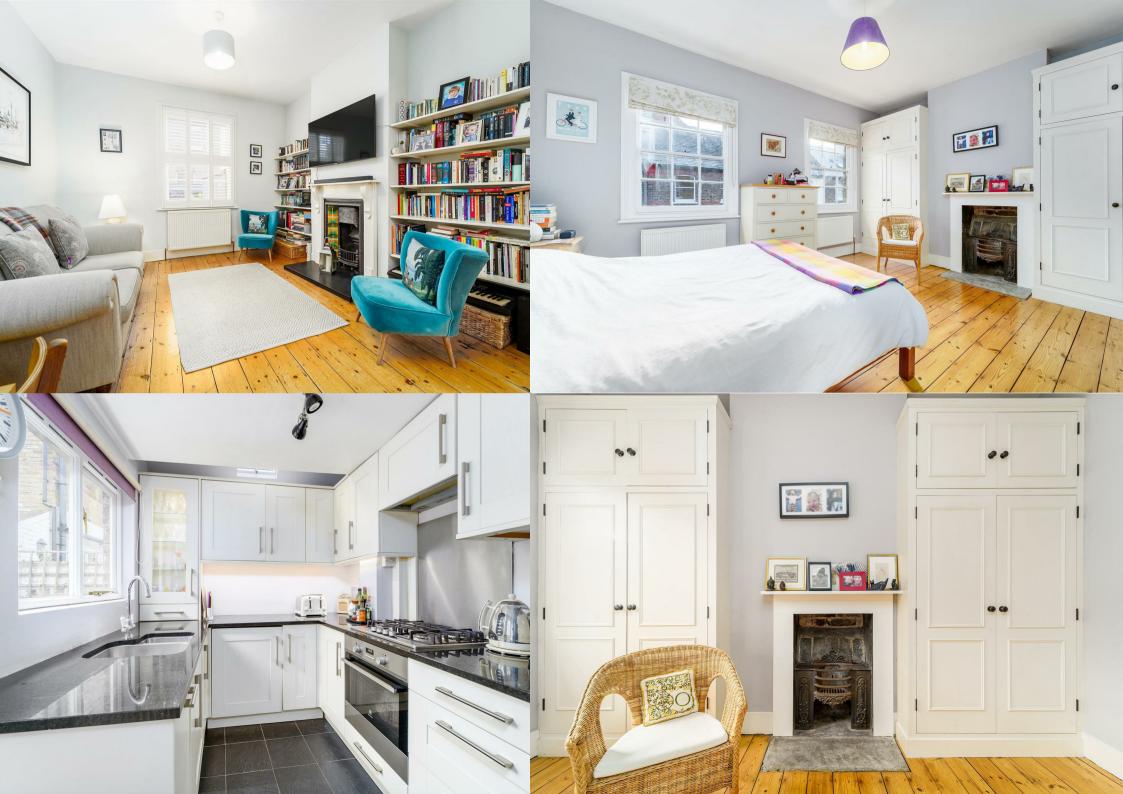

This beautiful three bedroom cottage, arranged over three floors has a sunny southfacing front garden with storage unit leading to a receiving hallway. A bright and spacious open-plan reception and dining area with both original feature fireplaces is adjacent to the fully fitted separate kitchen with skylight and integrated appliances. From here one can access the private courtyard garden with fitted outdoor tap. Additionally there is the benefit of a downstairs cloakroom.

On the first floor there are two double bedrooms, again with restored original fireplaces, a newly fitted family bathroom and stairs to the loft which has been converted to provide space for a study or third bedroom. Ample storage can be found on all three floors where space has been cleverly crafted in the eaves and under stairs, as well as fitted shaker-style wardrobes in the master bedroom. The original sash windows have been retained and add to the period charm, alongside sanded and waxed wooden floors as well as plenty of period features.