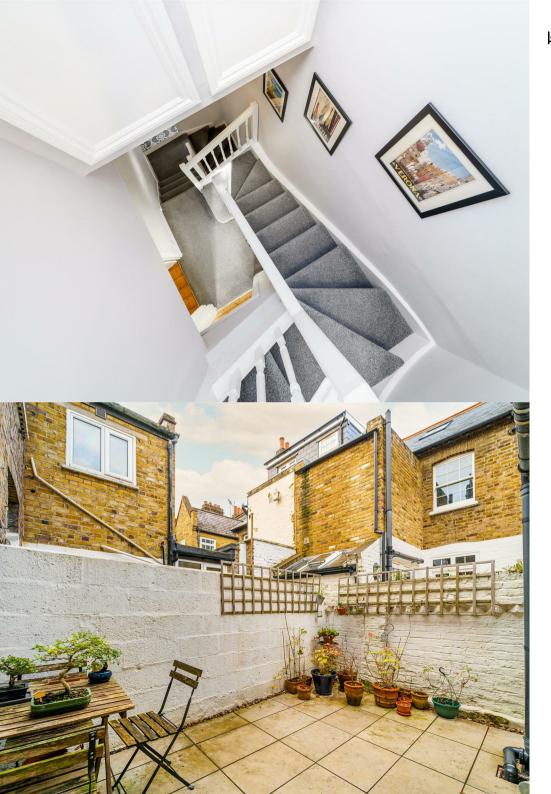

This beautiful three bedroom cottage, arranged over three floors has a sunny southfacing front garden with storage unit leading to a receiving hallway. A bright and spacious open-plan reception and dining area with both original feature fireplaces is adjacent to the fully fitted separate kitchen with skylight and integrated appliances. From here one can access the private courtyard garden with fitted outdoor tap. Additionally there is the benefit of a downstairs cloakroom.

On the first floor there are two double bedrooms, again with restored original fireplaces, a newly fitted family bathroom and stairs to the loft which has been converted to provide space for a study or third bedroom. Ample storage can be found on all three floors where space has been cleverly crafted in the eaves and under stairs, as well as fitted shaker-style wardrobes in the master bedroom. The original sash windows have been retained and add to the period charm, alongside sanded and waxed wooden floors as well as plenty of period features.