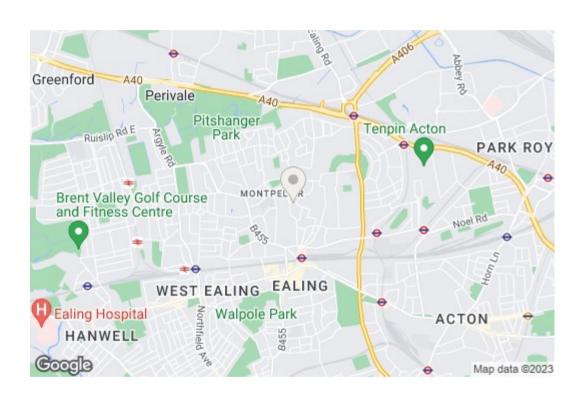

Park Hill is within an excellent part of Ealing. With Ealing Broadway (Central and District lines, mainline and future Crossrail) tube station 0.5 miles away, this flat has great transport links, and is idyllically placed for commuters travelling in and around Central London. The property is also very convenient to the shops, bars and restaurants in the area, especially on the Broadway itself.