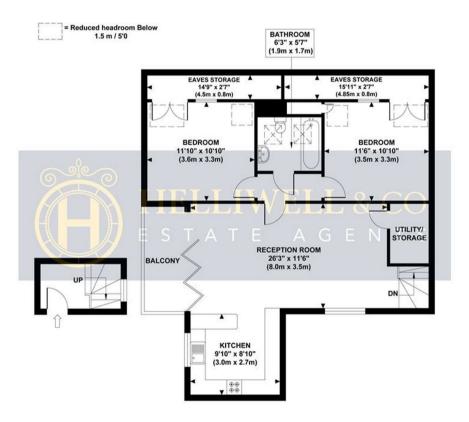

## **ROSEBANK ROAD**

Approximate Gross Internal Area 795 sq ft / 73.85 sq m (Including Restricted Height Area) Eaves Storage 82 sq ft / 7.62 sq m Total 877 sq ft / 81.47 sq

GROUND FLOOR GROSS INTERNAL FLOOR AREA 44 SQ FT TOP FLOOR GROSS INTERNAL FLOOR AREA 751 SQ FT

Although every attempt has been made to ensure accuracy, all measurements are approximate and no responsibility is taken for any error, omission, or mid-statement. This floor plan is for illustrative purposes only and not to scale. Measured in accordance to RICS standards.