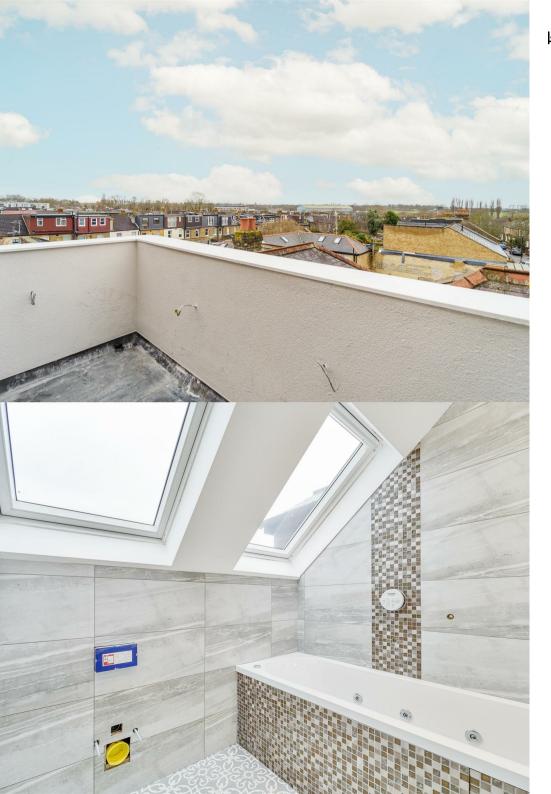

Rosebank Road, Hanwell, W7 Guide Price £625,000

Helliwell & Co are proud to present one of four newly converted two bedroom luxury apartments available to the market. This two double bedroom, one bathroom property, with a balcony has been finished to the highest standard throughout with marble tiled bathrooms and bespoke fixtures and fittings. A beautiful herringbone oak floor has been fitted in the sitting and dining area with neutral décor and double-glazing throughout. In addition there is the bonus of air conditioning for cooling in summer and large amounts of eaves storage.

- Brand New Apartment
- One Bathroom
- South facing private Terrace
- Tenure: Share of Freehold
- Ground Rent: Nil

- Two Bedrooms
- Air Conditoning
- Parking
- Service Charge: Nil
- Council Tax Band: