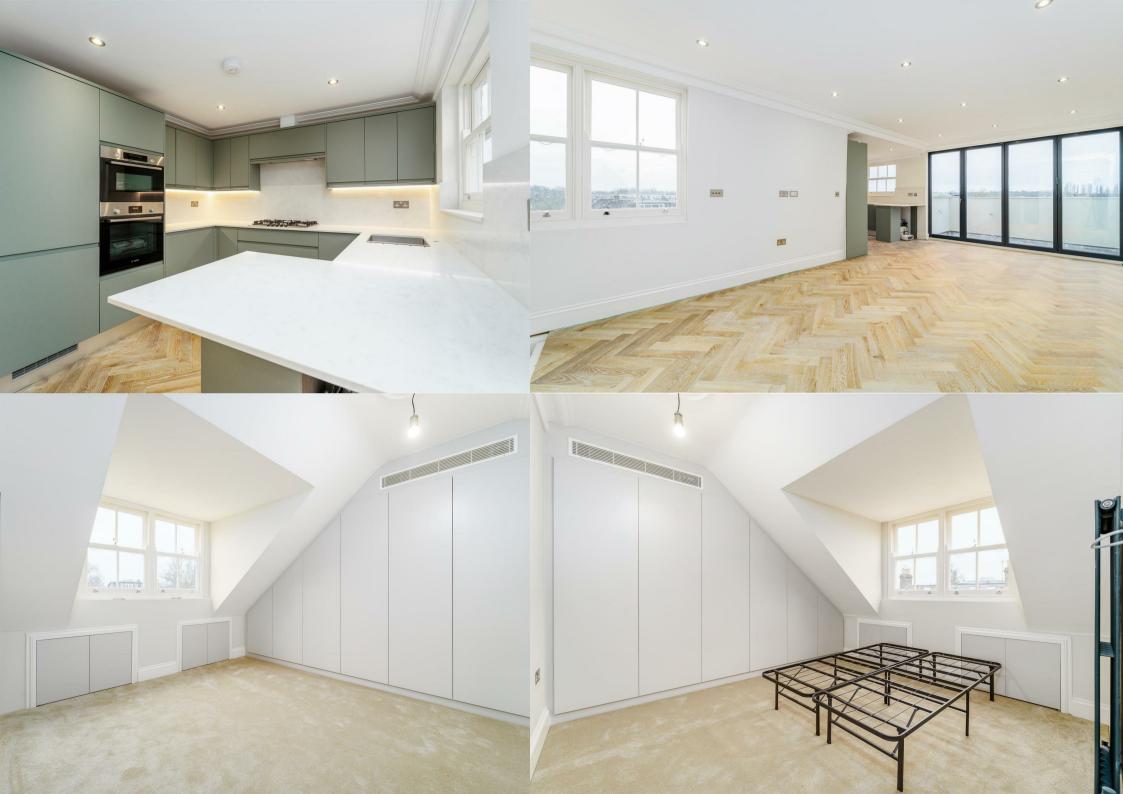

Rosebank Road, Hanwell, W7 Guide Price £625,000

Helliwell & Co are proud to present one of four newly converted two bedroom luxury apartments available to the market. This two double bedroom, one bathroom property, with a balcony has been finished to the highest standard throughout with marble tiled bathrooms and bespoke fixtures and fittings. A beautiful herringbone oak floor has been fitted in the sitting and dining area with neutral décor and double-glazing throughout. In addition there is the bonus of air conditioning for cooling in summer and large amounts of eaves storage.