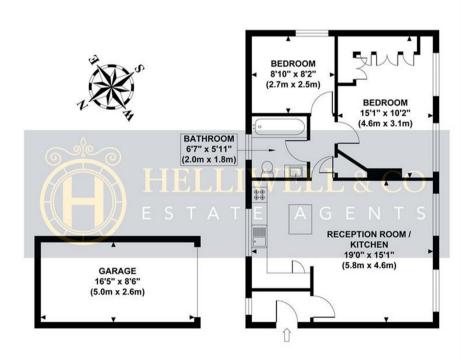

## **EDEN COURT**

Approximate Gross Internal Area 591 sq ft / 54.90 sq m Garage Area 140 sq ft / 13.0 sq m

GARAGE GROSS INTERNAL FLOOR AREA 140 SQ FT SECOND FLOOR GROSS INTERNAL FLOOR AREA 591 SQ FT