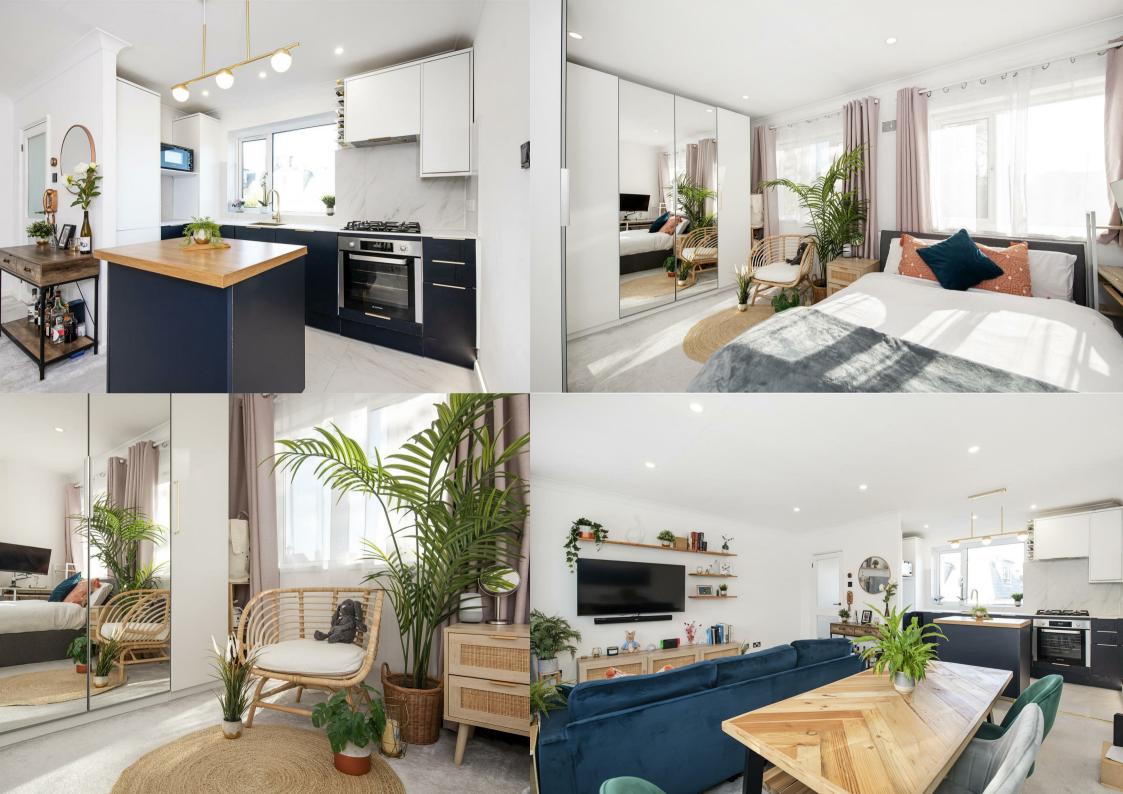

Offered to the market with a share of freehold and circa 600 sqft of living space, this flat has recently been renovated throughout. Entering into a wellmaintained purpose-built development, this flat is situated on the second floor. You enter into a bright and spacious sitting room with a contemporary open-plan kitchen. All appliances are integrated, and the owner has untaken innovative renovations with ample under-counter storage and stylish brass fittings. Both bedrooms are double, with the master benefiting from an array of smart, substantial built-in storage, ideal for an organised wardrobe. The fully tiled and contemporary bathroom endures a bathtub, rainfall shower, and touch-sensor mirror. Further benefits include a communal balcony & gardens, off-street parking, a garage and double glazing.