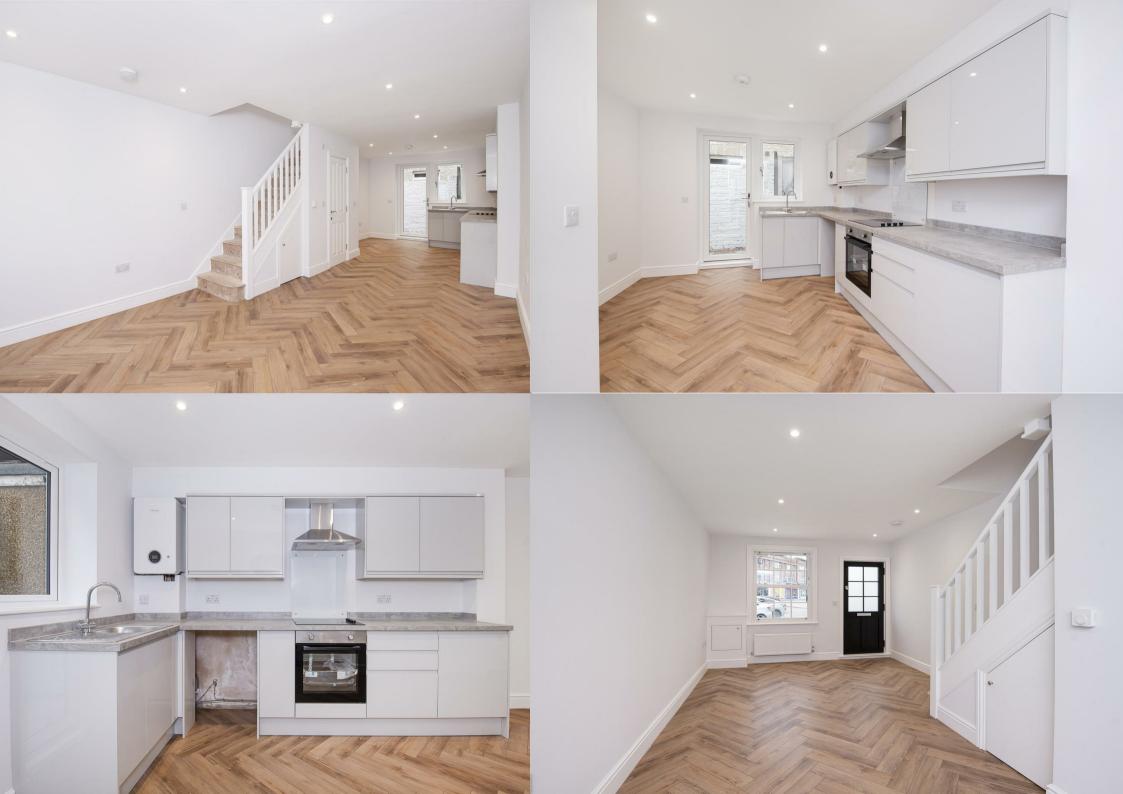

This bright and spacious terraced cottage is modern and stylish throughout and has been finished to an excellent standard. The property boasts a large open plan reception room with space for dining and a contemporary kitchen featuring integrated appliances and attractive wooden flooring. There are also two large double bedrooms with integrated storage space, a family bathroom equipped with a bathtub and power shower and a downstairs WC. Further benefits include gas central heating and off-street parking. Offered to the market unfurnished and is available immediately.

- End of Terrace Cottage
- Two Double Bedrooms
- Brand New Kitchen & Bathroom
- Holding Deposit: £484.00 (1 weeks rent)
- Long Term (12-24 months+)

- Newly Refurbished Throughout
- Stylish & Modern Open Plan Living
- Unfurnished & Available Now
- Security Deposit: £2423.07 (5 weeks rent)
- Council Tax Band E