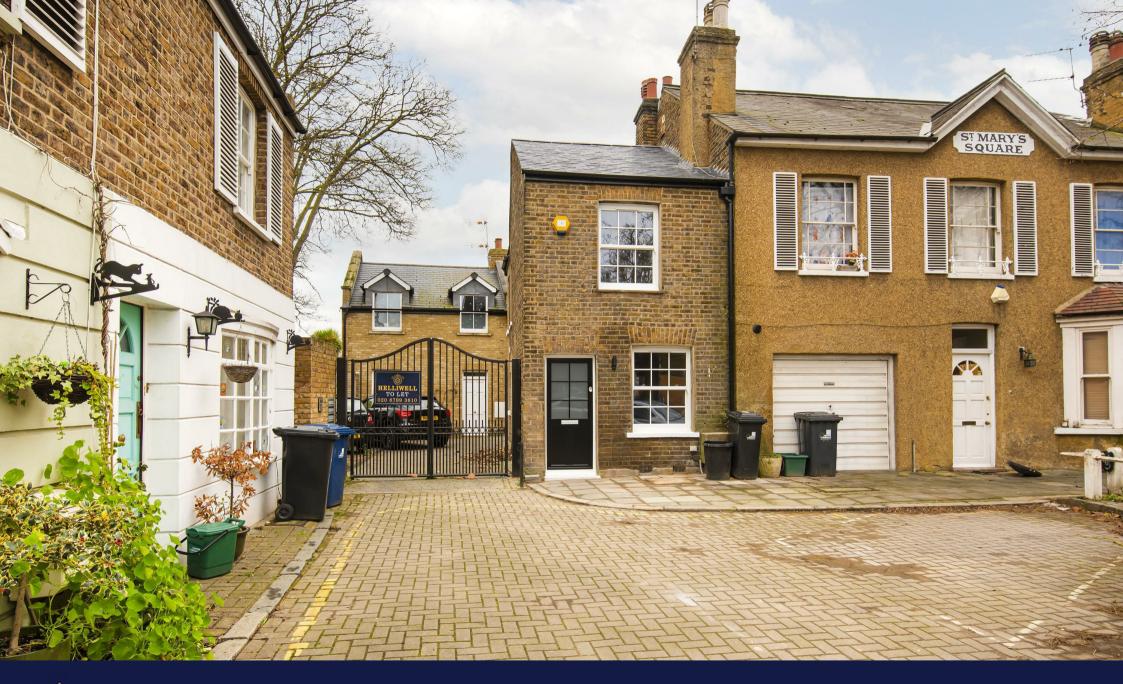

St Marys Square, Ealing, W5 £2,100 Per Calendar Month

Terraced Cottage - Fully Refurbished - Two Double Bedrooms - Modern and Stylish - Brand New Appliances - Spacious Open Plan Living - Centrally Located - Unfurnished - Rear Access with Patio - Off Street Parking -Available Immediately.

This bright and spacious terraced cottage is modern and stylish throughout and has been finished to an excellent standard. The property boasts a large open plan reception room with space for dining and a contemporary kitchen featuring integrated appliances and attractive wooden flooring. There are also two large double bedrooms with integrated storage space, a family bathroom equipped with a bathtub and power shower and a downstairs WC. Further benefits include gas central heating and off-street parking. Offered to the market unfurnished and is available immediately.

St Mary's Square is in a marvellous Ealing location. Set just off South Ealing Road, the property has great transport links, both for buses, and for South Ealing (Piccadilly Line) and Ealing Broadway (Central Line, District Line, Elizabeth Line) stations - both inside a mile from the property. Ealing Broadway boasts an impressive array of amenities, including shops, bars, restaurants, gyms and more. The proximity to local parks (Lammas, Walpole, Gunnersbury) makes this an ideal location for a young family or a couple.