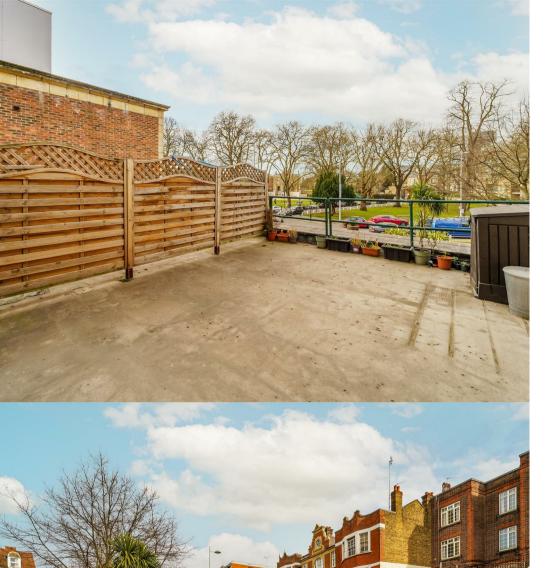

This unique first floor apartment comprises two double bedrooms, contemporary bathroom, separate kitchen and a generous sitting room with french doors leading directly onto the large, south-facing terrace boasting open views of Pitzhanger Manor. Further benefits include private entrance, ample storage, residents permit parking, a 141 years long lease and low service charge of £1,586.68pa