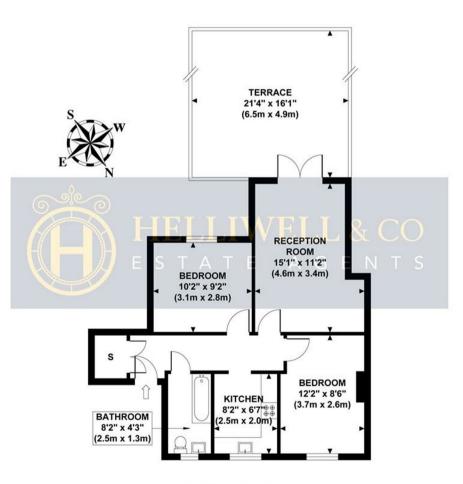

## THE GREEN

Approximate Gross Internal Area 526 sq ft / 48.90 sq m

## GROSS INTERNAL FLOOR AREA 526 SQ FT

Although every attempt has been made to ensure accuracy, all measurements are approximate and no responsibility is taken for any error, omission, or mid-statement. This floor plan is for illustrative purposes only and not to scale. Measured in accordance to RICS standards.