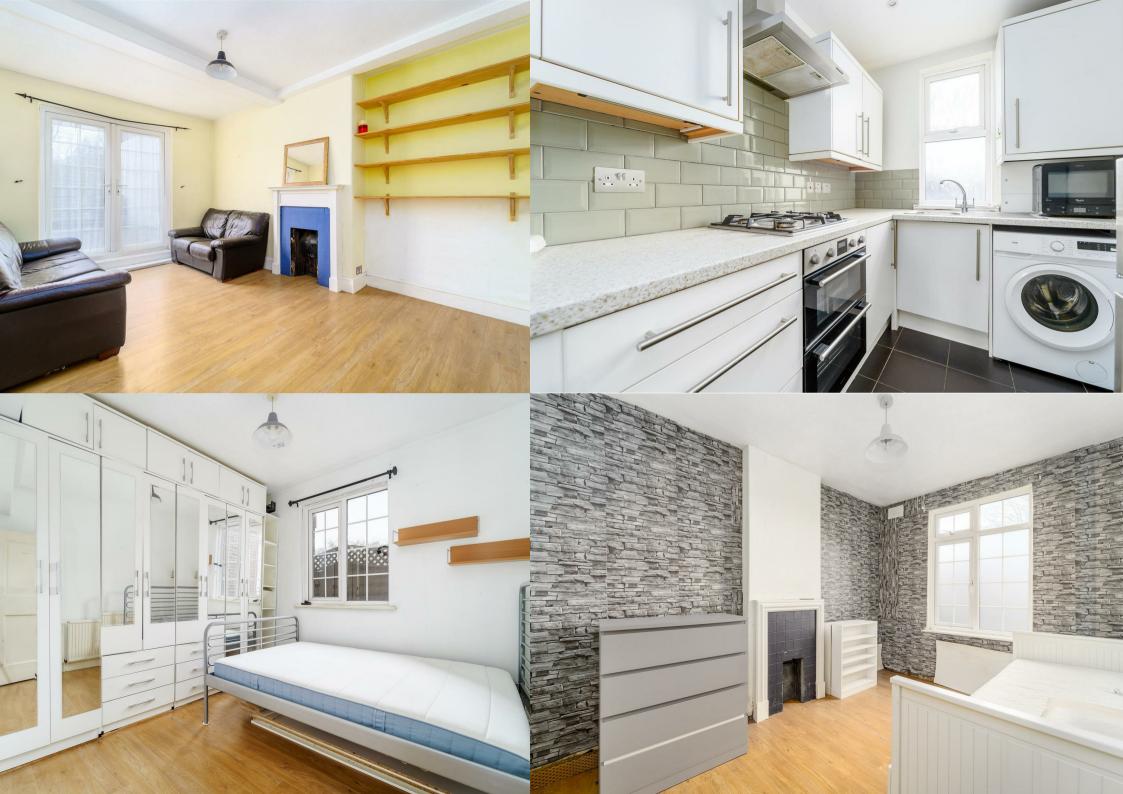

This unique first floor apartment comprises two double bedrooms, contemporary bathroom, separate kitchen and a generous sitting room with french doors leading directly onto the large, south-facing terrace boasting open views of Pitzhanger Manor. Further benefits include private entrance, ample storage, residents permit parking, a 141 years long lease and low service charge of £1,586.68pa