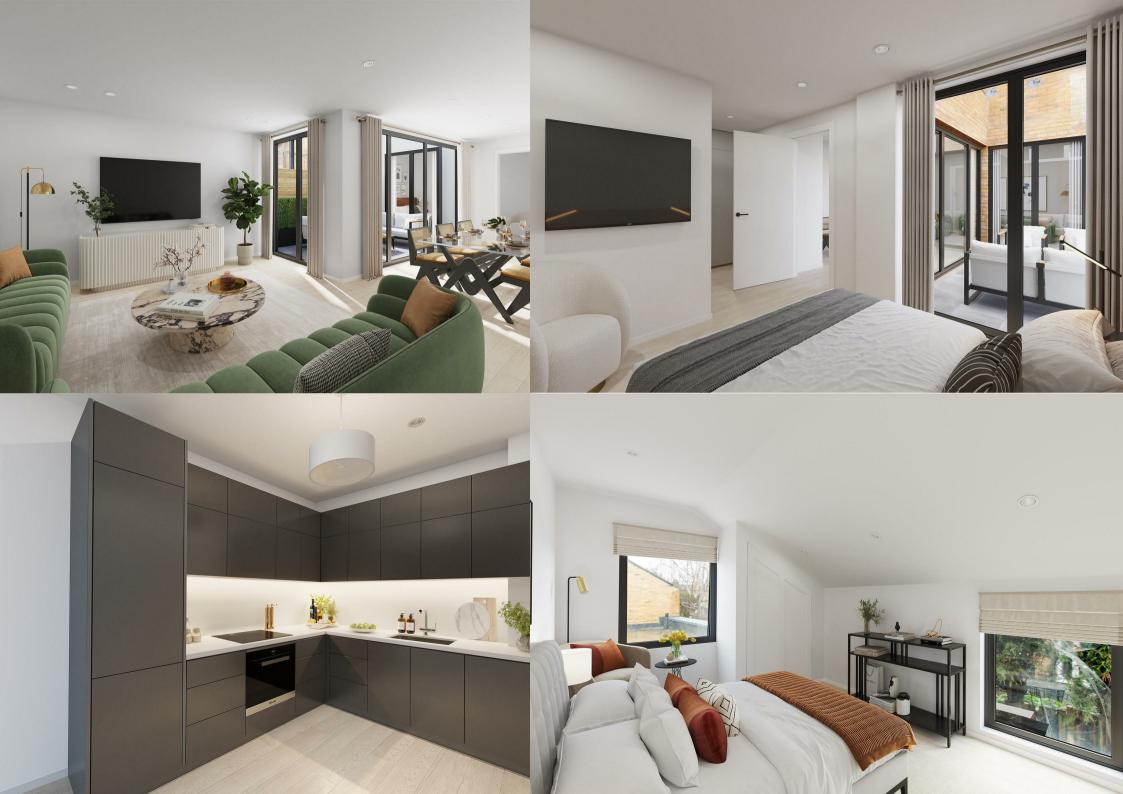

Located in a quiet yet central pocket in Ealing, a stone's throw away from Ealing Broadway, this newly built house has been constructed to an exceptional standard. A bright, spacious and thoughtfully planned living area leads to a semi-open kitchen and dining area with direct access to a private south-facing courtyard. There are three double bedrooms, all with ample built in storage, one of which has an ensuite shower room. There is a further fully fitted bathroom as well as an additional downstairs WC. Further benefits include underfloor heating, Bosch integrated appliances, Carrera style marble worktops and engineered oak wooden flooring. Additionally there are wireless alarm and video entry systems, allocated off-street parking and bicycle and refuse areas. This secure gated development provides additional privacy, whilst enjoying the benefit of a 10 minute stroll to Ealing Broadway.

- Brand New Gated Development
- High Quality Finish Throughout
- Underfloor Heating
- Bosch Integrated Appliances
- EPC Rating: C

- Allocated Off Street Parking
- Outside Space
- Fitted Wardrobes In All Bedrooms
- Service Charge: TBC
- Tenure: Freehold