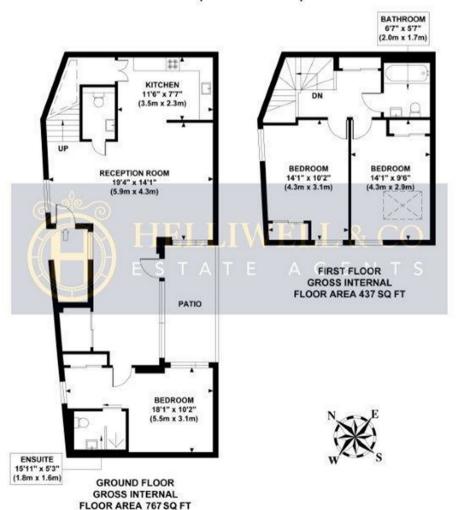

minute stroll to Ealing Broadway.

Park Place is set within a quiet, residential area of Ealing, whilst conveniently placed for access transport links of both Ealing Broadway (Central, District, National Rail and Elizabeth Line) and South Ealing (Piccadilly Line) stations as well as Ealing Broadway's bustling shopping centre, offering an array of shops, cafes, pubs, and restaurants. The beautiful open spaces of Walpole Park and Ealing Common are also close by.

- Brand New Gated Development
- High Quality Finish Throughout
- Underfloor Heating
- Bosch Integrated Appliances
- EPC Rating: C

- Allocated Off Street Parking
- Outside Space
- Fitted Wardrobes In All Bedrooms
- Service Charge: TBC
- Tenure: Freehold



## **PARK PLACE**

Approximate Gross Internal Area 1204 sq ft / 111.85 sq m