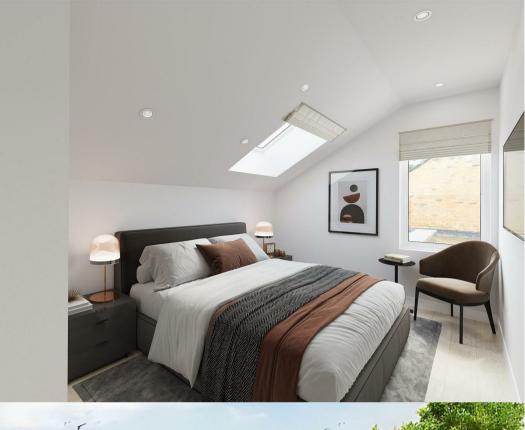

Located in a quiet yet central pocket in Ealing, a stone's throw away from Ealing Broadway, this newly built house has been constructed to an exceptional standard. A bright, spacious and thoughtfully planned living area leads to a semi-open kitchen and dining area with direct access to a private south-facing courtyard. There are three double bedrooms, all with ample built in storage, one of which has an ensuite shower room. There is a further fully fitted bathroom as well as an additional downstairs WC. Further benefits include underfloor heating, Bosch integrated appliances, Carrera style marble worktops and engineered oak wooden flooring. Additionally there are wireless alarm and video entry systems, allocated off-street parking and bicycle and refuse areas. This secure gated development provides additional privacy, whilst enjoying the benefit of a 10 minute stroll to Ealing Broadway.

- Brand New Gated Development
- High Quality Finish Throughout
- Underfloor Heating
- Bosch Integrated Appliances
- EPC Rating: C

- Allocated Off Street Parking
- Outside Space
- Fitted Wardrobes In All Bedrooms
- Service Charge: TBC
- Tenure: Freehold