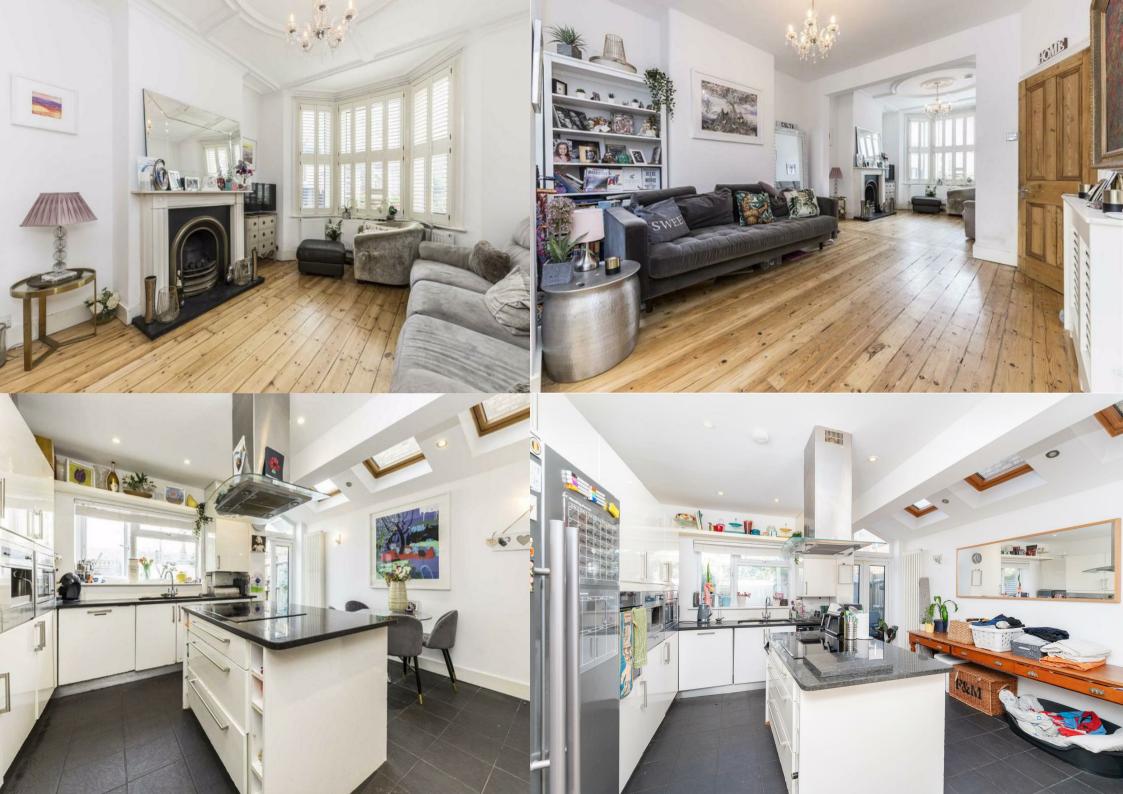

This bright and spacious, terraced family house, which is placed within a lovely and quaint neighbourhood, is offered to the market unfurnished and is available in early April 2024. Entering through the receiving hallway, the property has a double aspect reception room with attractive wooden floors, leading to a modern integrated kitchen which has direct access to a private rear garden. Upstairs are three bedrooms and a family bathroom, whilst a further two bedrooms, both with en suites are located on the top floor.

- Terraced Family House
- Open Plan Living
- Three Bathrooms
- Holding Deposit (1 weeks rent): £853.00
- Long Let (12-24 months+)

- Five Bedrooms
- Modern Integrated Appliances
- Good Local Schools
- Security Deposit (5 weeks rent): £4269.23
- Council Tax Band E