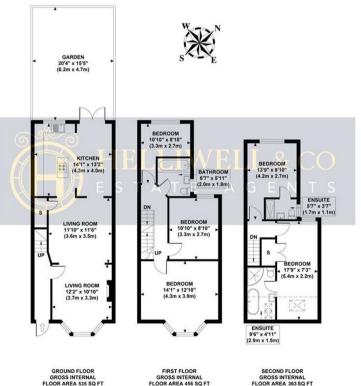

lettings@helliwellandco.com

**OVERDALE ROAD** Approximate Gross Internal Area 1354 sq ft / 125.79 sq m

GROSS INTERNAL FLOOR AREA 535 SQ FT GROSS INTERNAL FLOOR AREA 456 SQ FT

Although every attempt has been made to ensure accuracy, all measurements are approximate and no responsibility is taken for any error, omission, or mid-statement. This floor plan is for illustrative purposes only and not to scale. Measured in accordance to RICS standards.