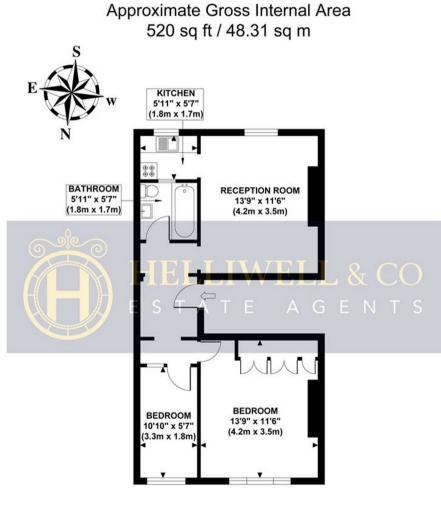

## FIRST FLOOR GROSS INTERNAL FLOOR AREA 520 SQ FT

Although every attempt has been made to ensure accuracy, all measurements are approximate and no responsibility is taken for any error, omission, or mid-statement. This floor plan is for illustrative purposes only and not to scale. Measured in accordance to RICS standards.

On entering, there is a bright south-facing sitting room overlooking the rear gardens with neutral décor and doorway leading to a modern fitted kitchen with washing machine. Two double bedrooms lead off the wide hallway. The master bedroom has the added benefit of fitted wardrobes and large picture window. A fully fitted bathroom with bath and overhead shower is additionally accessed via the hallway.

- First Floor Flat
- Two Bedrooms
- No Onward Chain
- Service Charge: Ad Hoc

- Period Conversion
- South Facing Sitting Room
- Tenure: Share of Freehold
- Council Tax Band: D

sales@helliwellandco.com

**GRANGE PARK** 