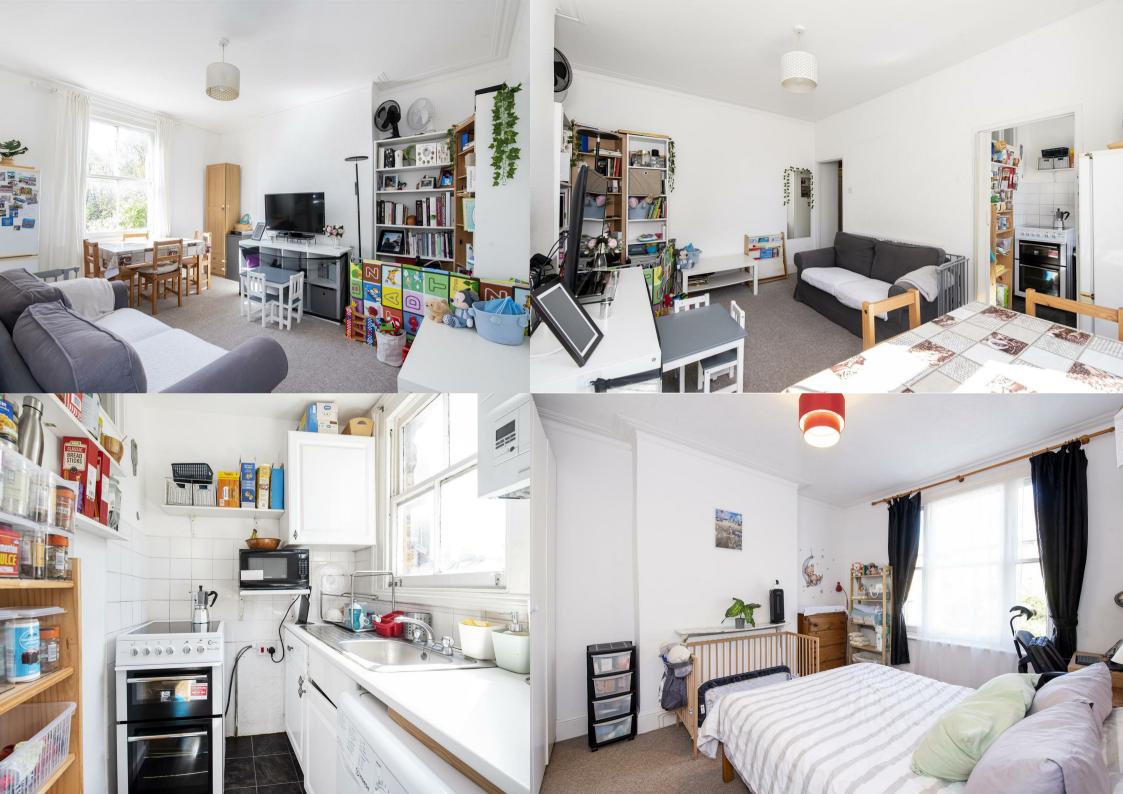

On entering, there is a bright south-facing sitting room overlooking the rear gardens with neutral décor and doorway leading to a modern fitted kitchen with washing machine. Two double bedrooms lead off the wide hallway. The master bedroom has the added benefit of fitted wardrobes and large picture window. A fully fitted bathroom with bath and overhead shower is additionally accessed via the hallway.