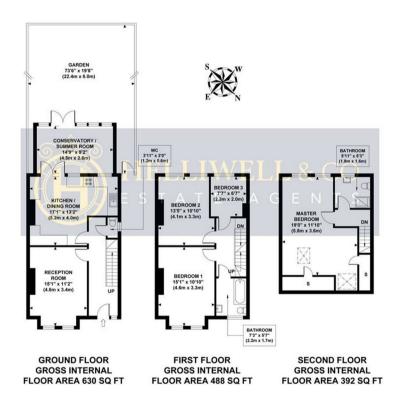

This bright and spacious, semi-detached family house, which is placed within the lovely and quaint neighbourhood of Northfields, is offered to the market furnished. Entering through the receiving hallway, the property has a large and luminous reception room with attractive wooden floors and a feature fire place, leading to a modern integrated kitchen which has direct access to the conservatory and private rear garden with a large decking area. On the first floor are three beautifully decorated and generously sized bedrooms and a family bathroom, whilst the large master bedroom with an ensuite bathroom is located on the top floor of a stylish loft conversion. The property is available to rent from 9th August.

## **BIRCKBECK ROAD**

Approximate Gross Internal Area 1510 sq ft / 140.28 sq m

Although every attempt has been made to ensure accuracy.

all measurements are approximate and no responsibility is taken for any error, omission, or mid-statement. This floor plan is for illustrative purposes only and not to scale. Measured in accordance to RICS standards.