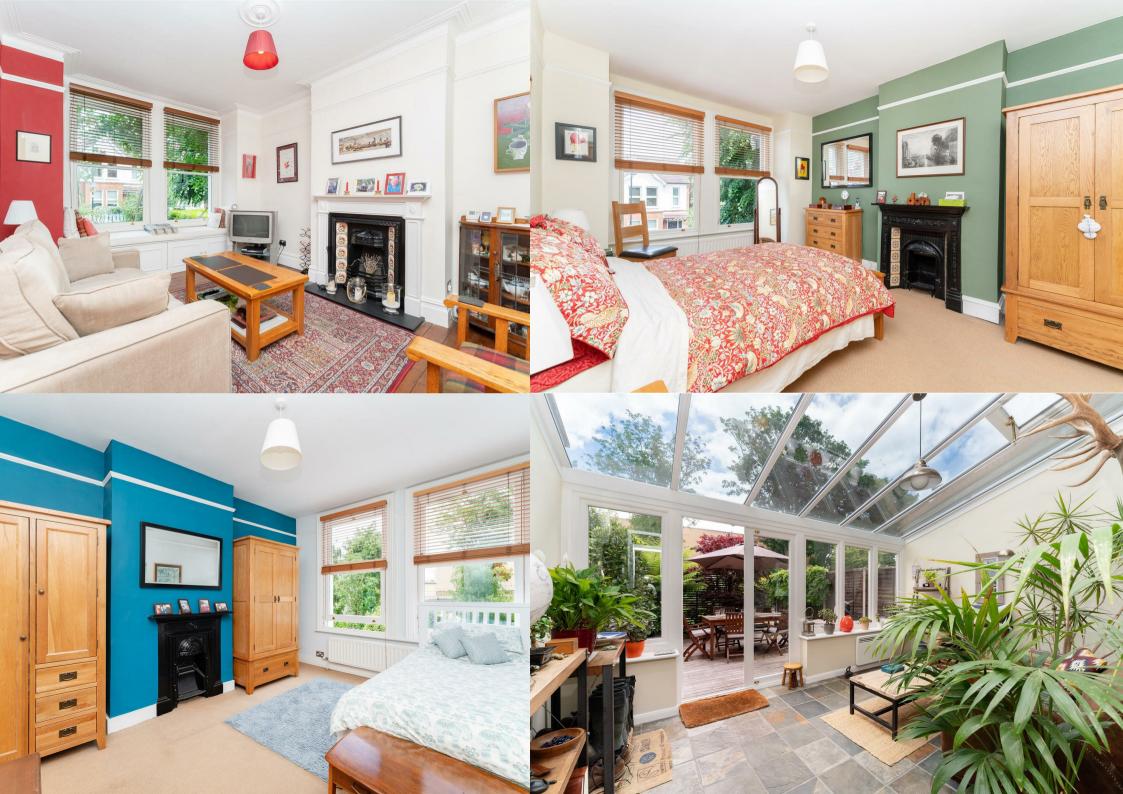

This bright and spacious, semi-detached family house, which is placed within the lovely and quaint neighbourhood of Northfields, is offered to the market furnished. Entering through the receiving hallway, the property has a large and luminous reception room with attractive wooden floors and a feature fire place, leading to a modern integrated kitchen which has direct access to the conservatory and private rear garden with a large decking area. On the first floor are three beautifully decorated and generously sized bedrooms and a family bathroom, whilst the large master bedroom with an ensuite bathroom is located on the top floor of a stylish loft conversion. The property is available to rent from 9th August.

- Semi-Detached Family House
- Large Reception & Separate Kitchen
- Two Bathrooms & One WC
- Council Tax Band: F
- Security Deposit: £4,038.46

- Four Bedrooms
- Private Garden & Conservatory
- Furnished
- Holdin Deposit: £807.00
- Available August 9th