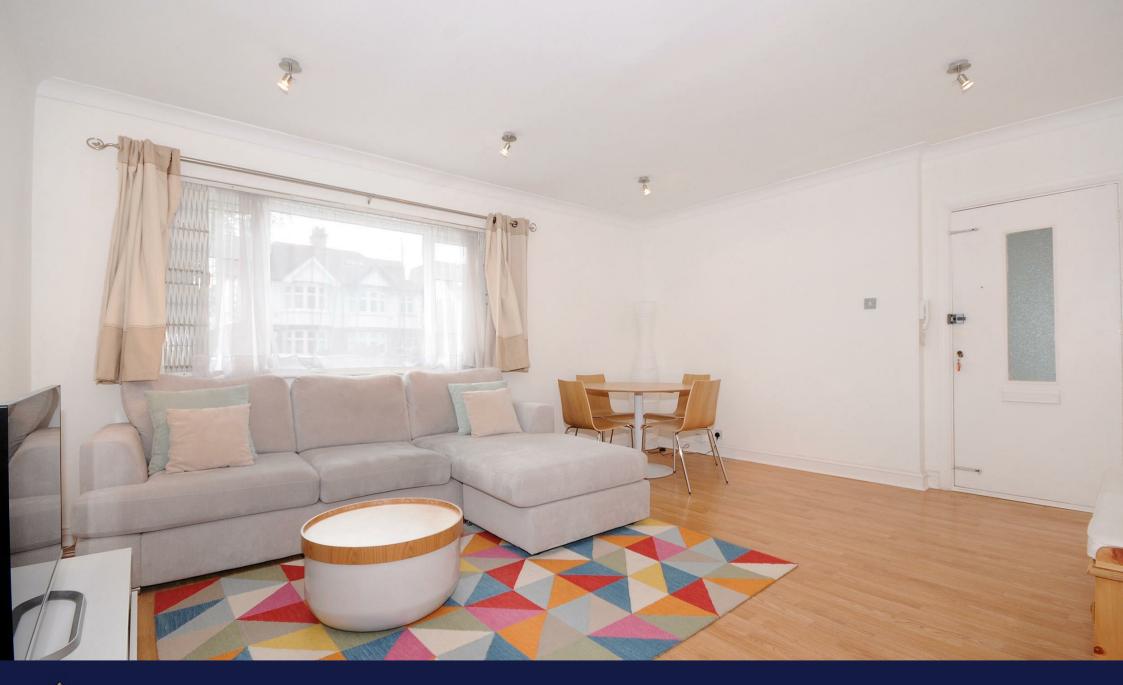

This two bedroom ground floor flat is tastefully furnished in a modern style, with wooden flooring, a fitted kitchen and bathroom, and a reception area. This flat comes with window shutters, gas central heating, and double glazing, making it a worthwhile investment for tenants who value insulation and security. The property is offered to market as furnished and is available mid-July 2024.

- Purpose Built Development
- Two Bedrooms
- Fantastic Location
- Available Mid July 2024
- Council Tax Band D

- Great Condition
- Wooden Flooring
- Furnished
- Deposit: £2192.30
- Long Let (12-24 months+)