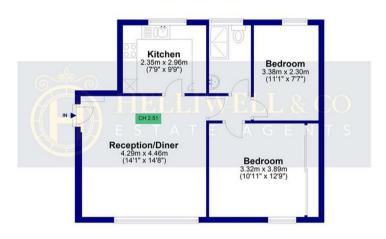

## **GRANGE ROAD, EALING, W5**

TOTAL AREA: APPROX. 53.5 SQ. METRES (575.4 SQ. FEET)

## **Ground Floor**

Approx. 53.5 sq. metres (575.4 sq. feet)

Brent Valley Golf Course and Fitness Centre

WEST EALING E NG

Walpole Park
HANWELL

ACTON

Bayer

ACTON

ACTON

Bayer

ACTON

B

Although every attempt has been made to ensure accuracy, all measurments are approximate and no resposibility is taken for any error, omission, or mid-statement. This floor plan is for illustrative purposes only and not to scale. Measured in accordance to RICS standards