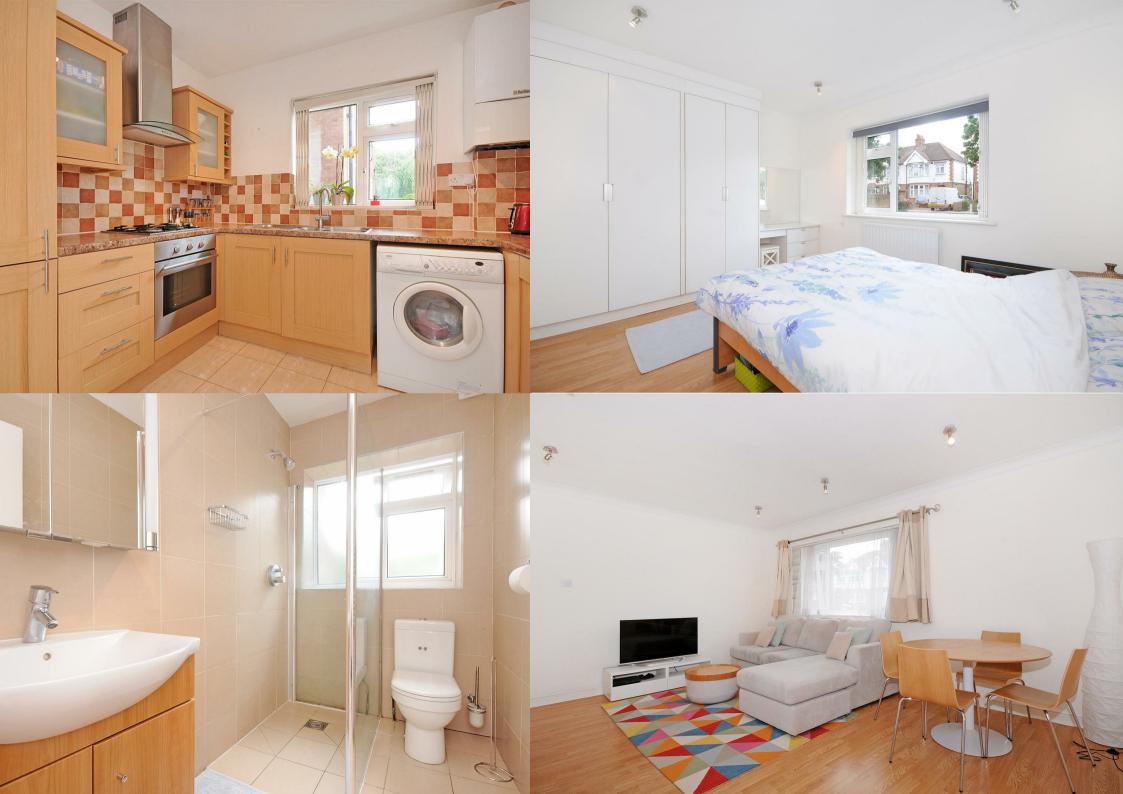

This two bedroom ground floor flat is tastefully furnished in a modern style, with wooden flooring, a fitted kitchen and bathroom, and a reception area. This flat comes with window shutters, gas central heating, and double glazing, making it a worthwhile investment for tenants who value insulation and security. The property is offered to market as furnished and is available mid-July 2024.

- Purpose Built Development
- Two Bedrooms
- Fantastic Location
- Available Mid July 2024
- Council Tax Band D

- Great Condition
- Wooden Flooring
- Furnished
- Deposit: £2192.30
- Long Let (12-24 months+)