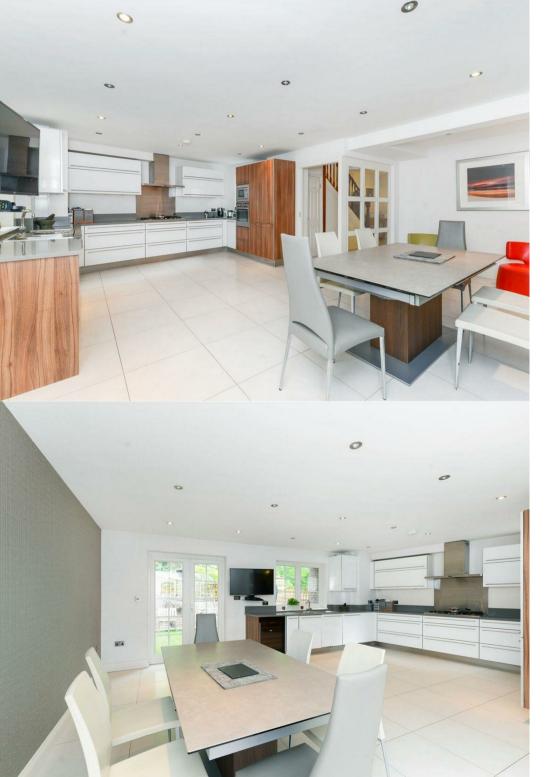

Situated in a fantastic residential area in Ealing, this bright and spacious townhouse is placed within a gated development and is offered to the market furnished or unfurnished. Placed over three floors the property has been well maintained throughout offering a contemporary and modern living. The property has a large top of the range Schmidt and Elica kitchen with top of the range integrated appliances including Miele, Bosch and AEG, space for dining and direct access to the private rear garden, a reception room with wooden flooring and doors leading out to a charming balcony with beautiful views over Montpelier Park, a separate sitting room / family room with ample storage space, a master bedroom with built I wardrobes its own en suite shower room featuring Versace floor and wall designs, three further bedrooms and a family bathroom fully equipped with a bathtub and shower cubicle. This great family home further benefits from designer products throughout, including Hans Grohe, Villeroy and Boch, Zehnder radiators, off street parking, an additional downstairs wc, gas central heating, attractive wooden flooring with gas underfloor heating on the entire ground floor and is available August 2024.