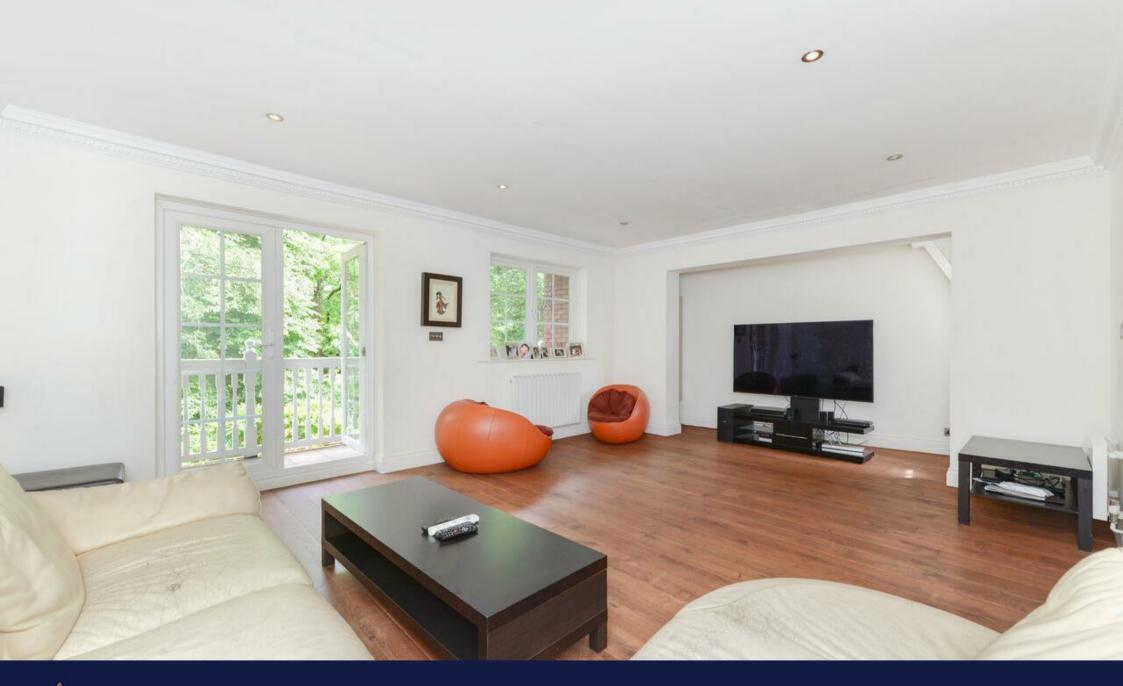

Situated in a fantastic residential area in Ealing, this bright and spacious townhouse is placed within a gated development and is offered to the market furnished or unfurnished. Placed over three floors the property has been well maintained throughout offering a contemporary and modern living. The property has a large top of the range Schmidt and Elica kitchen with top of the range integrated appliances including Miele, Bosch and AEG, space for dining and direct access to the private rear garden, a reception room with wooden flooring and doors leading out to a charming balcony with beautiful views over Montpelier Park, a separate sitting room / family room with ample storage space, a master bedroom with built I wardrobes its own en suite shower room featuring Versace floor and wall designs, three further bedrooms and a family bathroom fully equipped with a bathtub and shower cubicle. This great family home further benefits from designer products throughout, including Hans Grohe, Villeroy and Boch, Zehnder radiators, off street parking, an additional downstairs wc, gas central heating, attractive wooden flooring with gas underfloor heating on the entire ground floor and is available August 2024.