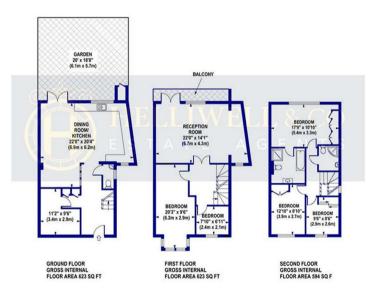

## **MONTPELIER ROAD, EALING, W5**

TOTAL AREA: APPROX. 170.9 SQ. METRES (1840 SQ. FEET)

Although every attempt has been made to ensure accuracy, all measurments are approximate and no resposibility is taken for any error, omission, or mid-statement. This floor plan is for illustrative purposes only and not to scale. Measured in accordance to RICS standards