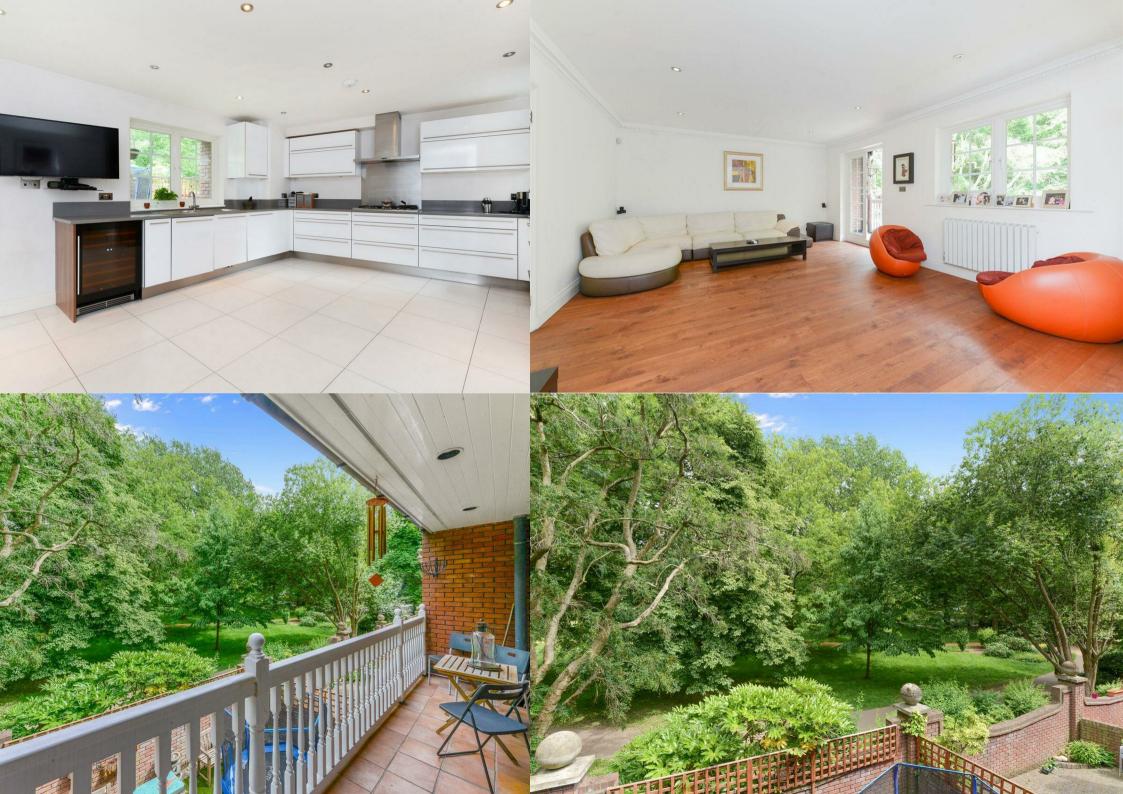

Situated in a fantastic residential area in Ealing, this bright and spacious townhouse is placed within a gated development and is offered to the market furnished or unfurnished. Placed over three floors the property has been well maintained throughout offering a contemporary and modern living. The property has a large top of the range Schmidt and Elica kitchen with top of the range integrated appliances including Miele, Bosch and AEG, space for dining and direct access to the private rear garden, a reception room with wooden flooring and doors leading out to a charming balcony with beautiful views over Montpelier Park, a separate sitting room / family room with ample storage space, a master bedroom with built I wardrobes its own en suite shower room featuring Versace floor and wall designs, three further bedrooms and a family bathroom fully equipped with a bathtub and shower cubicle. This great family home further benefits from designer products throughout, including Hans Grohe, Villeroy and Boch, Zehnder radiators, off street parking, an additional downstairs wc, gas central heating, attractive wooden flooring with gas underfloor heating on the entire ground floor and is available August 2024.