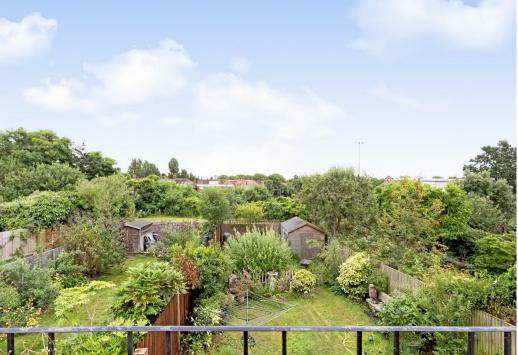

Tring Avenue, Ealing, W5
Guide Price £1,095,000

Helliwell & Co are happy to present this stunning six bedroom semi-detached house, conveniently located moments' walk away from Ealing Common Station.

Situated on the beautiful tree-lined Tring Avenue, this 1,700 square foot house boasts two reception rooms, a fully fitted kitchen featuring a large Belfast sink and modern range cooker which leads directly onto a patio area and expansive east facing rear garden. Spread over three floors, the first reception room also opens out onto the private garden and has a quaint wood-burning fireplace.

The first floor features four bedrooms and a family bathroom. Stairs lead onto the second floor which features two more bedrooms, a bathroom and ample eaves storage, making this the perfect family home. Additional benefits include a small balcony off the first floor bedroom and the house features neutral décor throughout.