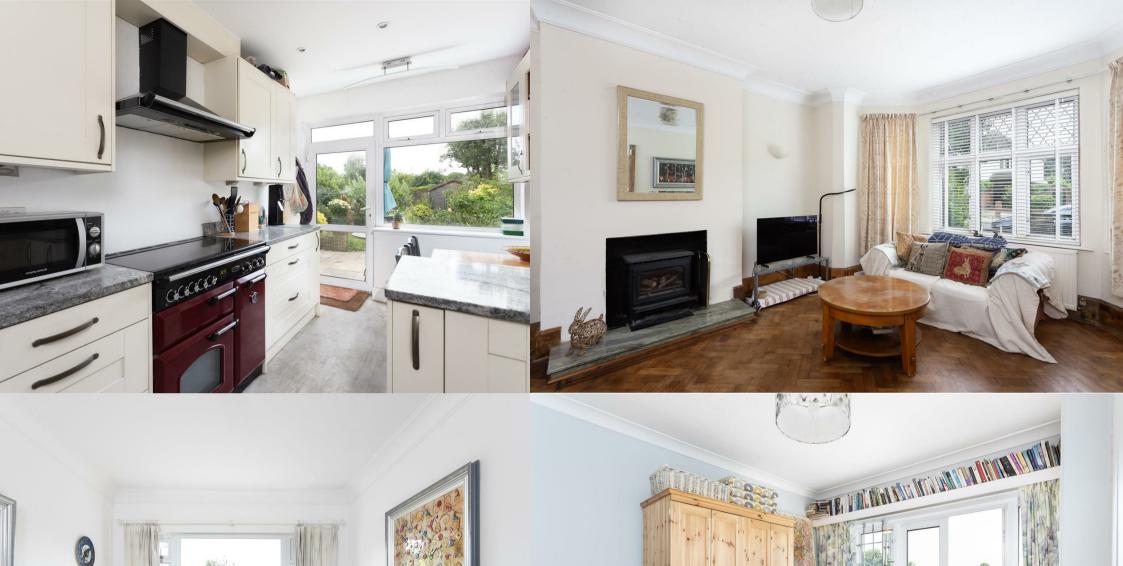

Tring Avenue, Ealing, W5
Guide Price £1,095,000

Helliwell & Co are happy to present this stunning six bedroom semi-detached house, conveniently located moments' walk away from Ealing Common Station.

Situated on the beautiful tree-lined Tring Avenue, this 1,700 square foot house boasts two reception rooms, a fully fitted kitchen featuring a large Belfast sink and modern range cooker which leads directly onto a patio area and expansive east facing rear garden. Spread over three floors, the first reception room also opens out onto the private garden and has a quaint wood-burning fireplace.

The first floor features four bedrooms and a family bathroom. Stairs lead onto the second floor which features two more bedrooms, a bathroom and ample eaves storage, making this the perfect family home. Additional benefits include a small balcony off the first floor bedroom and the house features neutral décor throughout.