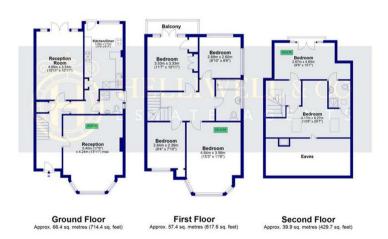

## **TRING AVENUE, W5**

TOTAL AREA: APPROX. 163.7 SQ. METRES (1761.7 SQ. FEET)

Although every attempt has been made to ensure accuracy, all measurments are approximate and no resposibility is taken for any error, omission, or mid-statement. This floor plan is for illustrative purposes only and not to scale. Measured in accordance to RICS standards