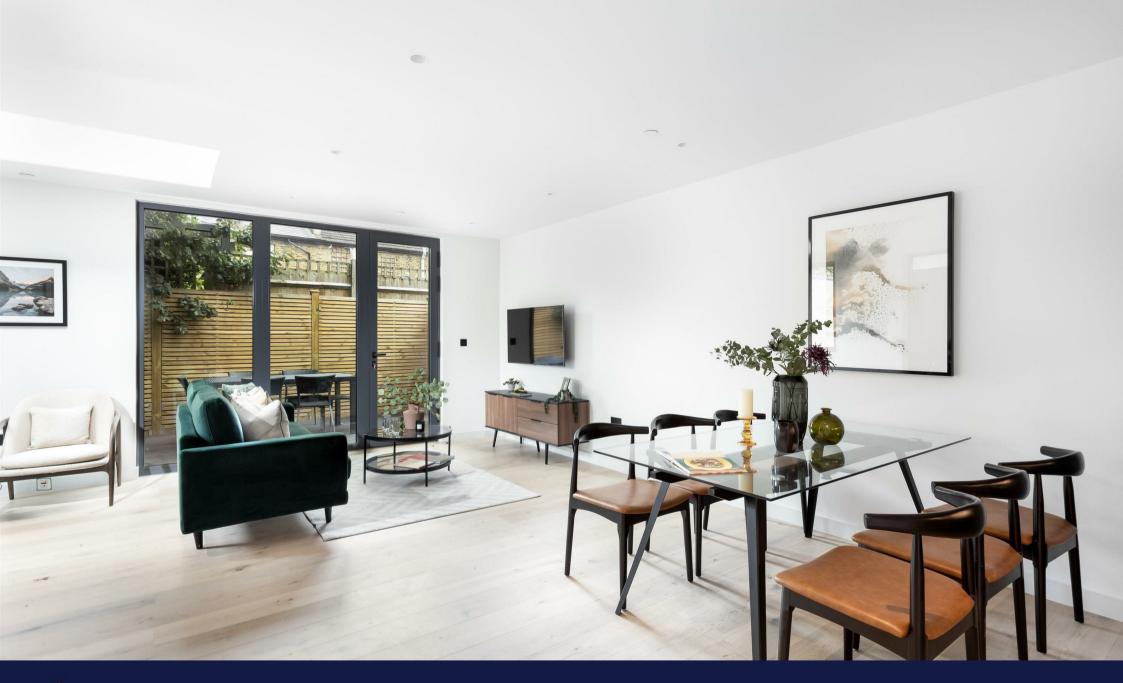

Located in a quiet yet central pocket in Ealing, a stone's throw away from Ealing Broadway, this newly built house has been constructed to an exceptional standard. A bright, spacious and thoughtfully planned living area leads to a semi-open kitchen and dining area with direct access to a private south-facing courtyard. There are three double bedrooms, all with ample built in storage, one of which has an ensuite shower room. There is a further fully fitted bathroom as well as an additional downstairs WC. Further benefits include underfloor heating, Bosch integrated appliances, Carrera style marble worktops and engineered oak wooden flooring. Additionally there are wireless alarm and video entry systems, allocated off-street parking and bicycle and refuse areas. This secure gated development provides additional privacy, whilst enjoying the benefit of a 10 minute stroll to Ealing Broadway.

- Brand New Gated Development
- High Quality Finish Throughout
- Underfloor Heating
- Bosch Integrated Appliances
- EPC Rating: C

- Allocated Off Street Parking
- Outside Space
- Fitted Wardrobes In All Bedrooms
- Service Charge: TBC
- Tenure: Freehold