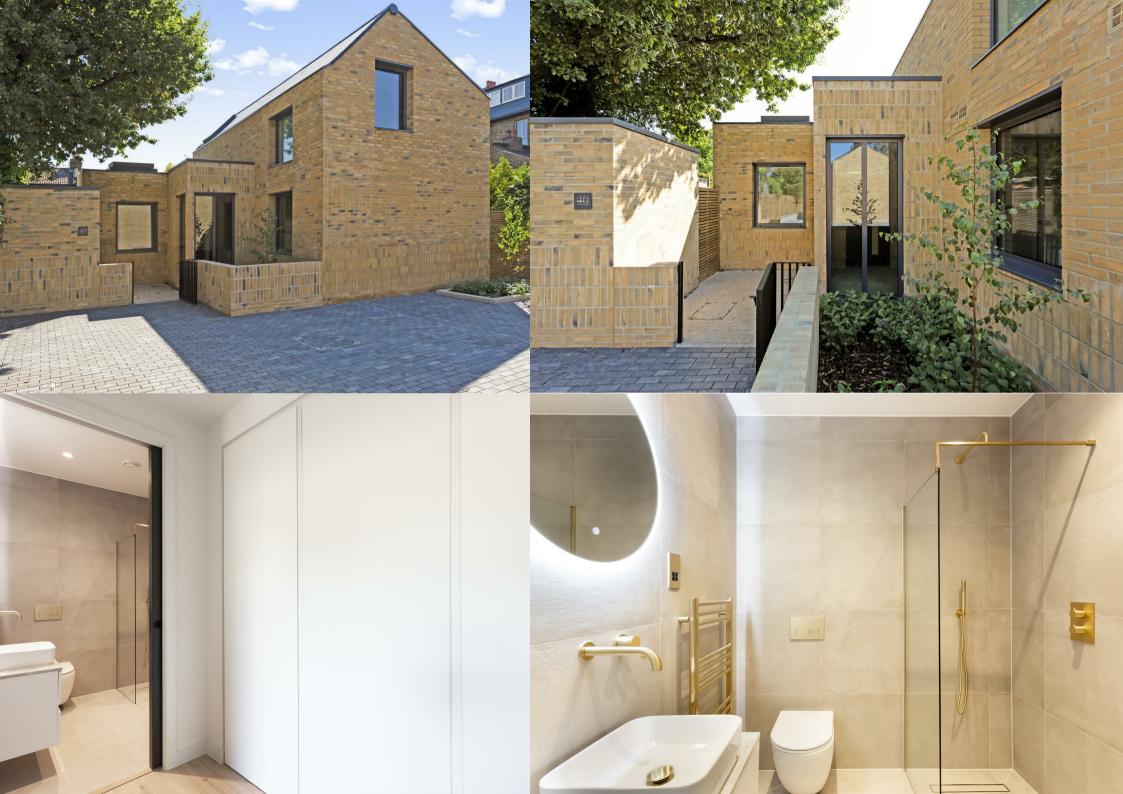

Park Place, Ealing, W5 Offers In The Region Of

Helliwell & Co are proud to present a three-bedroom detached newly built house with 10 Year ICW Build Warranty set within an exclusive gated development in a sought-after pocket of Olde Ealing.

Located in a quiet yet central pocket in Ealing, a stone's throw away from Ealing Broadway, this newly built house has been constructed to an exceptional standard. A bright, spacious and thoughtfully planned living area leads to a semi-open kitchen and dining area with direct access to a private south-facing courtyard. There are three double bedrooms, all with ample built in storage, one of which has an ensuite shower room. There is a further fully fitted bathroom as well as an additional downstairs WC. Further benefits include underfloor heating, Bosch integrated appliances, Carrera style marble worktops and engineered oak wooden flooring. Additionally there are wireless alarm and video entry systems, allocated off-street parking and bicycle and refuse areas. This secure gated development provides additional privacy, whilst enjoying the benefit of a 10 minute stroll to Ealing Broadway.