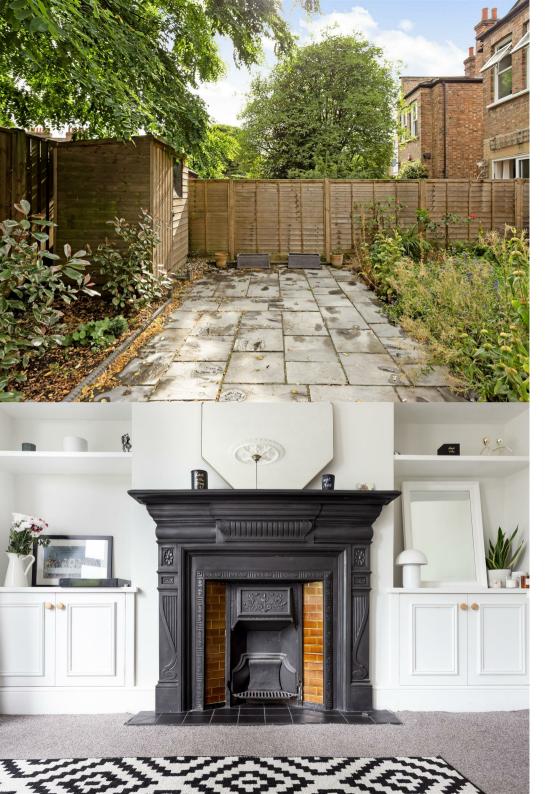

This tasteful period conversion with two double bedrooms and one bathroom is located on the first floor and has been refurbished to the highest standard with a state-of-the-art open plan kitchen reception. Fitted with engineered oak wooden floors and a stylish worktop, it comes equipped with modern fittings and is replete with storage. The space is awash with an abundance of natural light entering through three double glazed windows, and is adorned with contemporary pendant lights. The stairway landing leads into the front bedroom, which boasts a beautiful period fireplace with a black iron mantel and tiled hearth, itself bookended by built-in shelves and cabinets on either side. The second bedroom has its own fireplace and double glazed windows. A bright bathroom with bath and shower over offers potential for further renovation. At the rear of the property, the kitchen reception also benefits from direct access to a communal garden via an adjoining staircase.