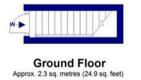

## **DARWIN ROAD, EALING, W5**

TOTAL AREA: APPROX. 68.0 SQ. METRES (732.3 SQ. FEET)