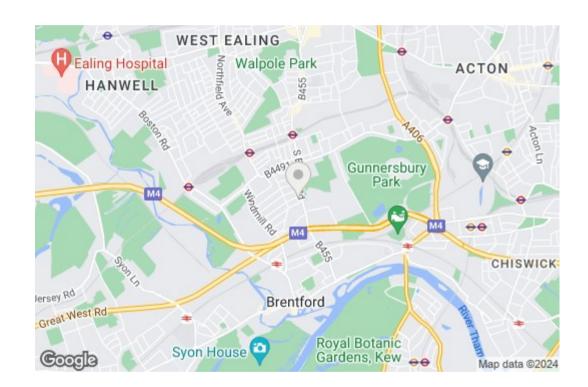

Darwin Road is located on a quiet residential road, with great access to Northfields Tube Station (Piccadilly line) and various bus links as well as access to the A4/M4 for motorists. The property further benefits from a range of local shops, cafes, pubs and restaurants within the vicinity along with the leafy green open spaces of Blondin and Boston Manor Parks close by.