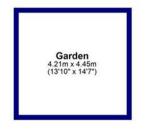

This tasteful period conversion with two double bedrooms and one bathroom is located on the first floor and has been refurbished to the highest standard with a state-of-the-art open plan kitchen reception. Fitted with engineered oak wooden floors and a stylish worktop, it comes equipped with modern fittings and is replete with storage. The space is awash with an abundance of natural light entering through three double glazed windows, and is adorned with contemporary pendant lights. The stairway landing leads into the front bedroom, which boasts a beautiful period fireplace with a black iron mantel and tiled hearth, itself bookended by built-in shelves and cabinets on either side. The second bedroom has its own fireplace and double glazed windows. A bright bathroom with bath and shower over offers potential for further renovation. At the rear of the property, the kitchen reception also benefits from direct access to a communal garden via an adjoining staircase.