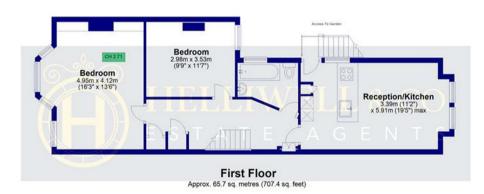

## **DARWIN ROAD, EALING, W5**

TOTAL AREA: APPROX. 68.0 SQ. METRES (732.3 SQ. FEET)