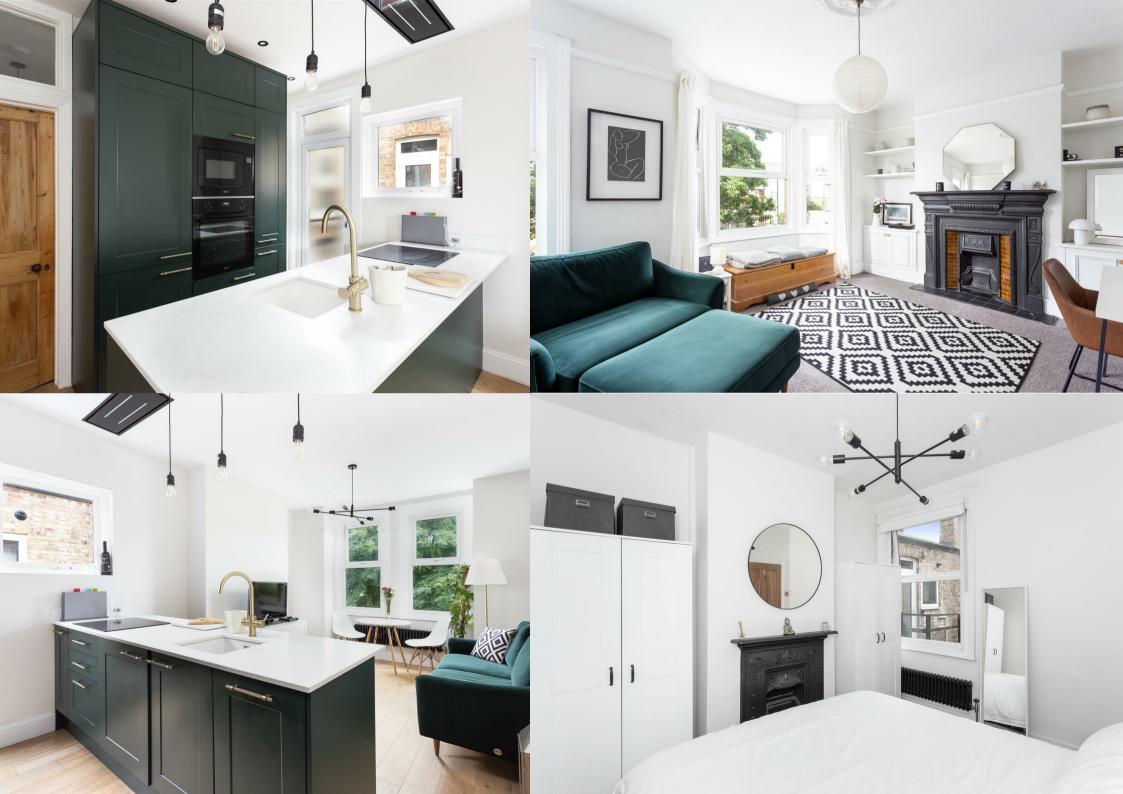

This tasteful period conversion with two double bedrooms and one bathroom is located on the first floor and has been refurbished to the highest standard with a state-of-the-art open plan kitchen reception. Fitted with engineered oak wooden floors and a stylish worktop, it comes equipped with modern fittings and is replete with storage. The space is awash with an abundance of natural light entering through three double glazed windows, and is adorned with contemporary pendant lights. The stairway landing leads into the front bedroom, which boasts a beautiful period fireplace with a black iron mantel and tiled hearth, itself bookended by built-in shelves and cabinets on either side. The second bedroom has its own fireplace and double glazed windows. A bright bathroom with bath and shower over offers potential for further renovation. At the rear of the property, the kitchen reception also benefits from direct access to a communal garden via an adjoining staircase.