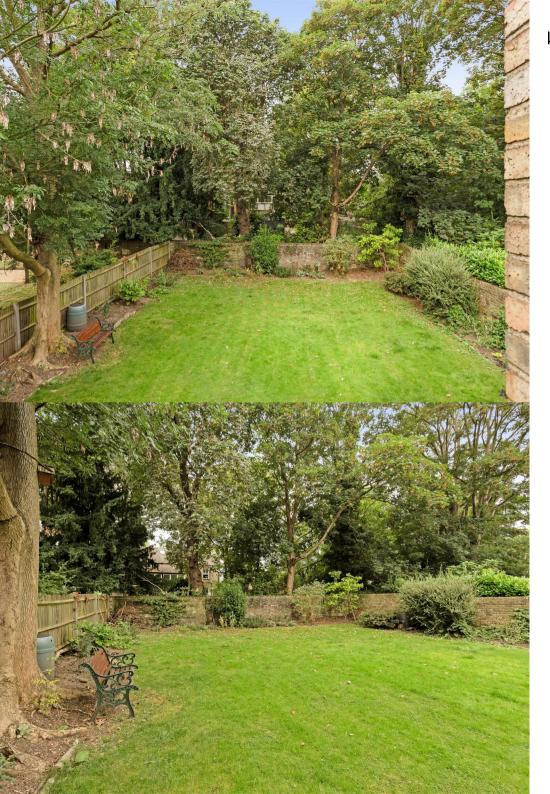

Offered to the market with a long lease and no onward chain, this first floor flat has direct access to a large, beautifully maintained communal garden. Located within a well-presented period property the stylish flat has a bright, open plan kitchen reception room with large west-facing bay window overlooking the gardens and door giving direct access via a spiral staircase. There is a further good sized double bedroom and a stylish newly fitted bathroom. Further benefits include designated off-street parking, gas central heating, double glazing and fitted wooden floors throughout.