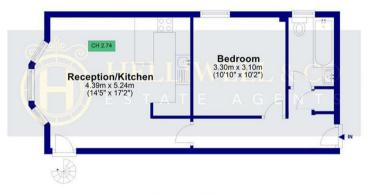

## **GRANGE PARK, EALING, W5**

TOTAL AREA: APPROX. 43.0 SQ. METRES (462.4 SQ. FEET)

## First Floor

Approx. 43.0 sq. metres (462.4 sq. feet)

Although every attempt has been made to ensure accuracy, all measurments are approximate and no resposibility is taken for any error, omission, or mid-statement. This floor plan is for illustrative purposes only and not to scale. Measured in accordance to RICS standards