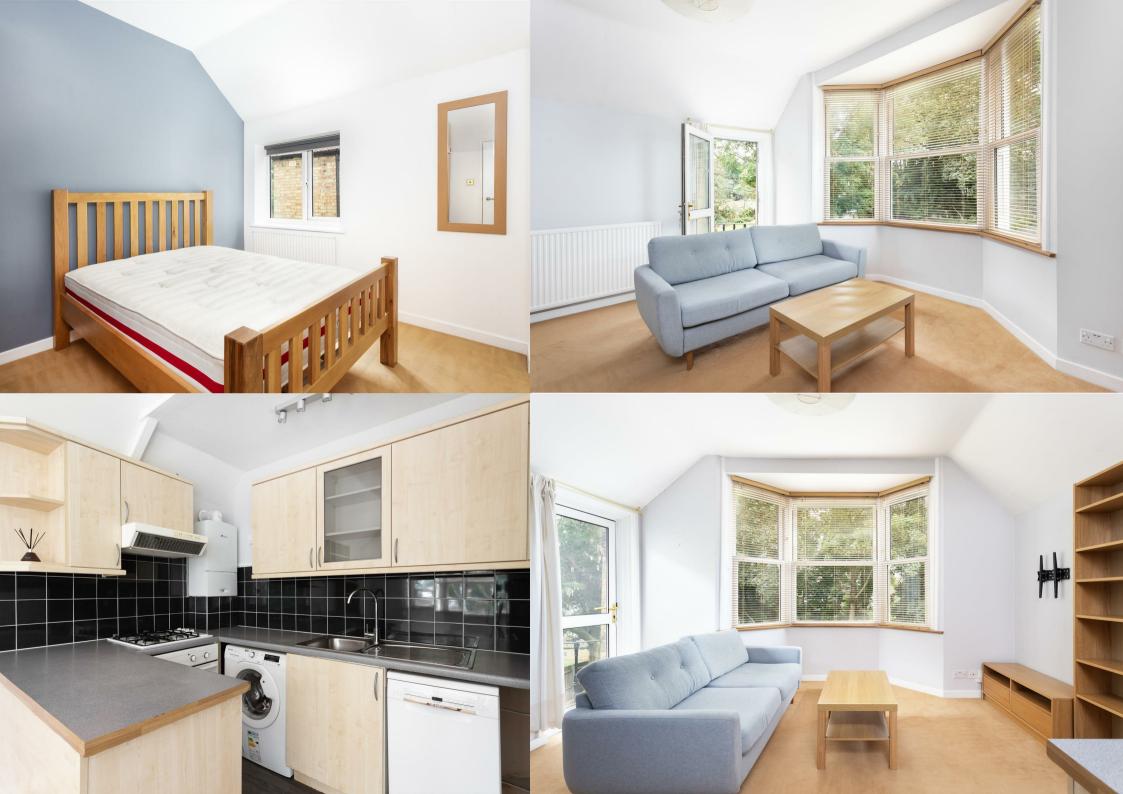

Offered to the market with a long lease and no onward chain, this first floor flat has direct access to a large, beautifully maintained communal garden. Located within a well-presented period property the stylish flat has a bright, open plan kitchen reception room with large west-facing bay window overlooking the gardens and door giving direct access via a spiral staircase. There is a further good sized double bedroom and a stylish newly fitted bathroom. Further benefits include designated off-street parking, gas central heating, double glazing and fitted wooden floors throughout.