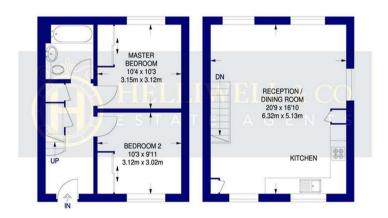

## ST MARY'S SQUARE, EALING, W5

TOTAL AREA: APPROX. 64.0 SQ. METRES (689.0 SQ. FEET)

**GROUND FLOOR** 

**FIRST FLOOR** 

Brent Valley Golf Course and Fitness Centre Noel Rd Anwell Zoo EALING WEST EALING Northfield Page H Ealing Hospital Walpole Park ACTON HANWELL B4491 BA491 Gunnersbury Park Gtech Community Boston Manor Park CHISWICK Map data @2024

Although every attempt has been made to ensure accuracy, all measurments are approximate and no resposibility is taken for any error, omission, or mid-statement. This floor plan is for illustrative purposes only and not to scale. Measured in accordance to RICS standards