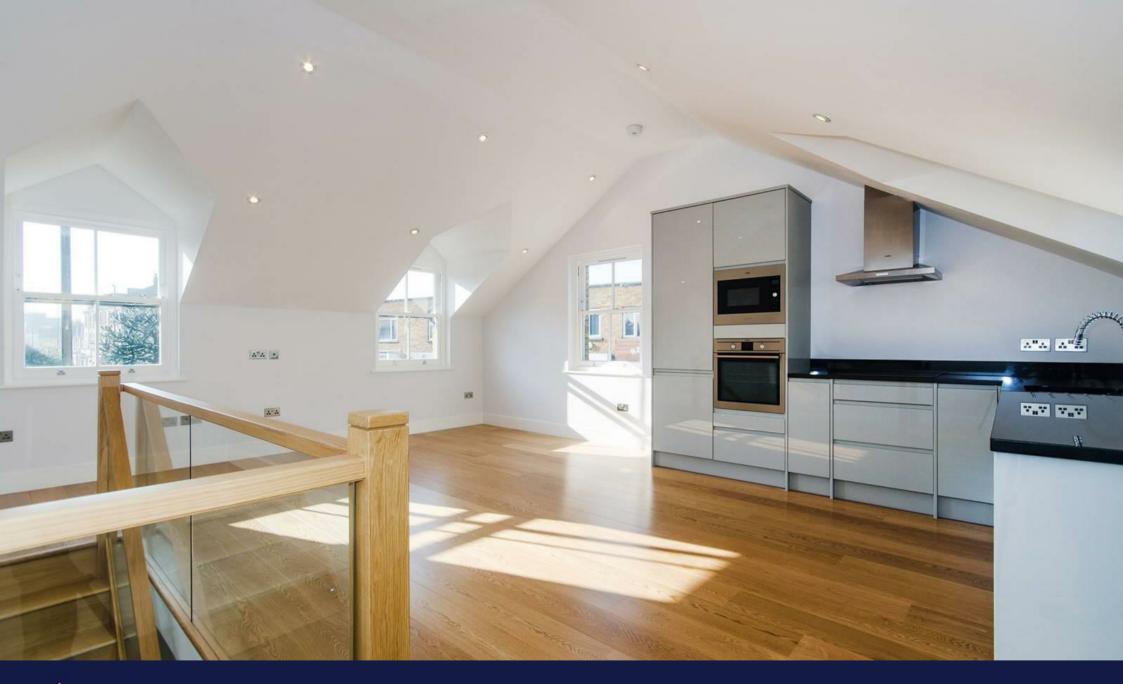

Situated within a gated development in a popular residential area, this bright and spacious property boasts a large open plan reception room with space for dining and a modern kitchen featuring integrated appliances and attractive wooden flooring. There are also two large double bedrooms with fitted wardrobes and a contemporary family bathroom equipped with a bathtub and power shower. Further benefits include ample storage space throughout, gas central heating and off street parking. Offered to the market furnished or unfurnished.