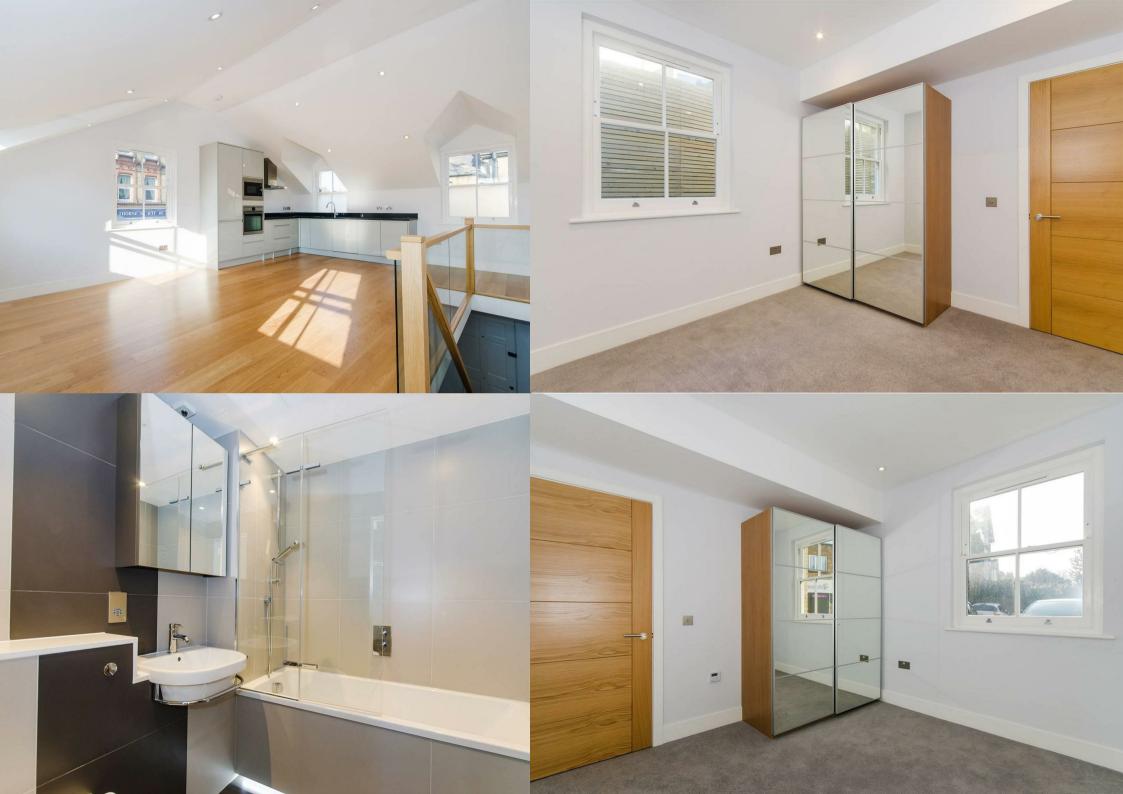

Situated within a gated development in a popular residential area, this bright and spacious property boasts a large open plan reception room with space for dining and a modern kitchen featuring integrated appliances and attractive wooden flooring. There are also two large double bedrooms with fitted wardrobes and a contemporary family bathroom equipped with a bathtub and power shower. Further benefits include ample storage space throughout, gas central heating and off street parking. Offered to the market furnished or unfurnished.