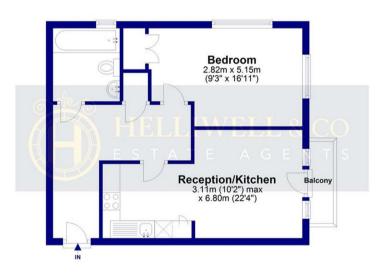

## **AGATE CLOSE, LONDON, NW10**

TOTAL AREA: APPROX. 51.0 SQ. METRES (549.0 SQ. FEET)

**First Floor** 

Shri Sanatan Hindu Mandir CHURCH END & ROUNDWOOD 0+0 orsenden 4404 HARLESDE entral Middlesex 🕕 Perivale Hospital BRENTHAM GARDEN Coronation Rd PARK ROYAL SUBURB Oxygen Acton NORTH ACTON MONTPELIER Noel Rd Map data @2024

BAPS Shri Swaminarayan

Mandir, London

Whitton Ave E

Although every attempt has been made to ensure accuracy, all measurments are approximate and no resposibility is taken for any error, omission, or mid-statement. This floor plan is for illustrative purposes only and not to scale. Measured in accordance to RICS standards