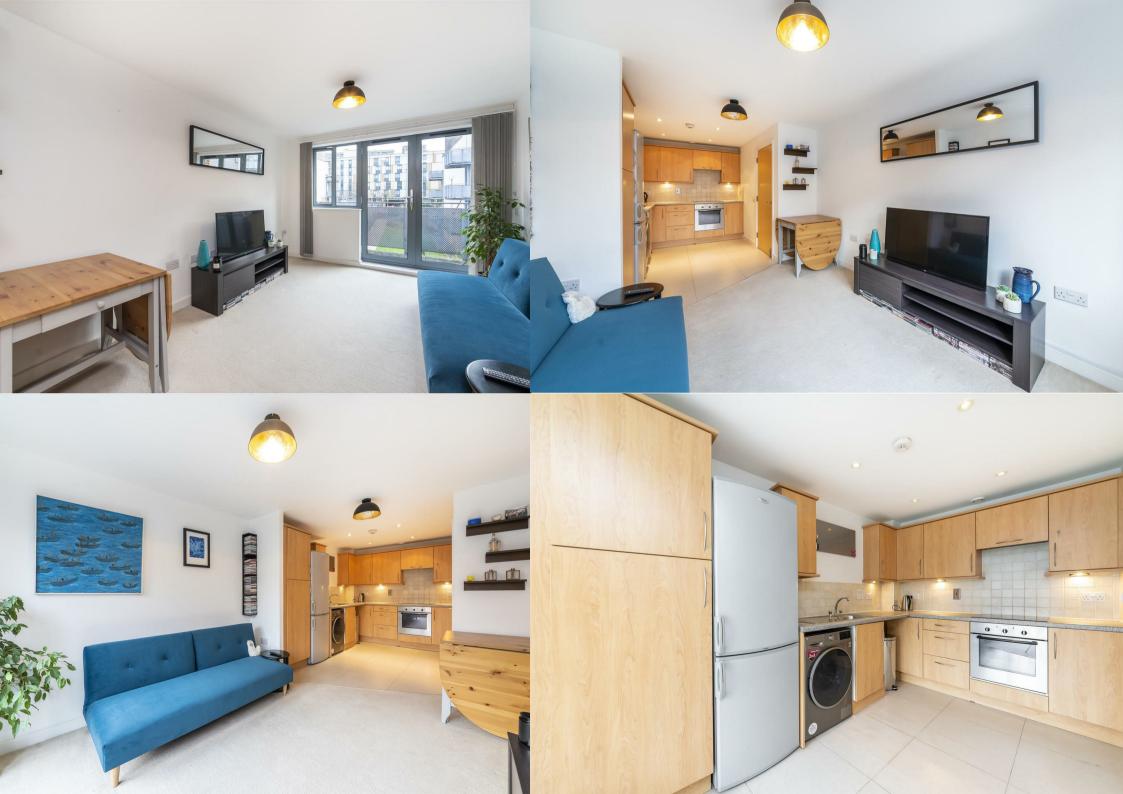

Agate Close, Park Royal, NW10 £1,250 Per Calendar Month

Located within this well maintained purpose-built development, this beautifully presented apartment is bright and spacious throughout and is offered in fantastic condition. The property features an open plan reception, with a modern kitchen, fully equipped with integrated appliances, a spacious double bedroom with built in storage and a contemporary bathroom with bathtub and shower feature. Further benefits include underground parking, a private balcony and double glazing and is offered to the market furnished.

- Purpose Built Development
- Bright and Spacious Throughout
- Neutral & Stylish Décor
- Holding Deposit (1 weeks rent):
- Council Tax Band C

- One Bedroom Apartment
- Open Plan Reception
- Private Balcony & Underground Parking
- Security Deposit (5 weeks rent): £1442.30
- 12 month Tenancy+