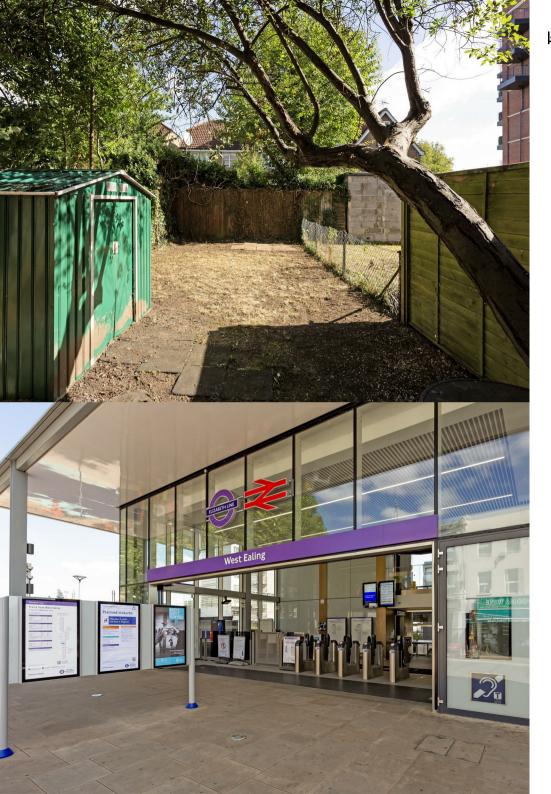

Through to the rear of the property, the reception is awash with an abundance of natural light emanating from the east-facing garden, which makes for a particularly warm and bright space in the mornings. It also benefits from ample under-stairs storage.

Tawny Close is ideally located for access to both Northfield (Piccadilly line) and West Ealing (Elizabeth Line, National Rail) stations. It also enjoys proximity to Ealing Broadway (Central and District lines, Mainline and Elizabeth Line), in addition to a plethora of local cafes, restaurants and shopping facilities. The beautiful open spaces of both Walpole and Lammas parks provide a perfect reprieve in the form of weekend and morning walks.