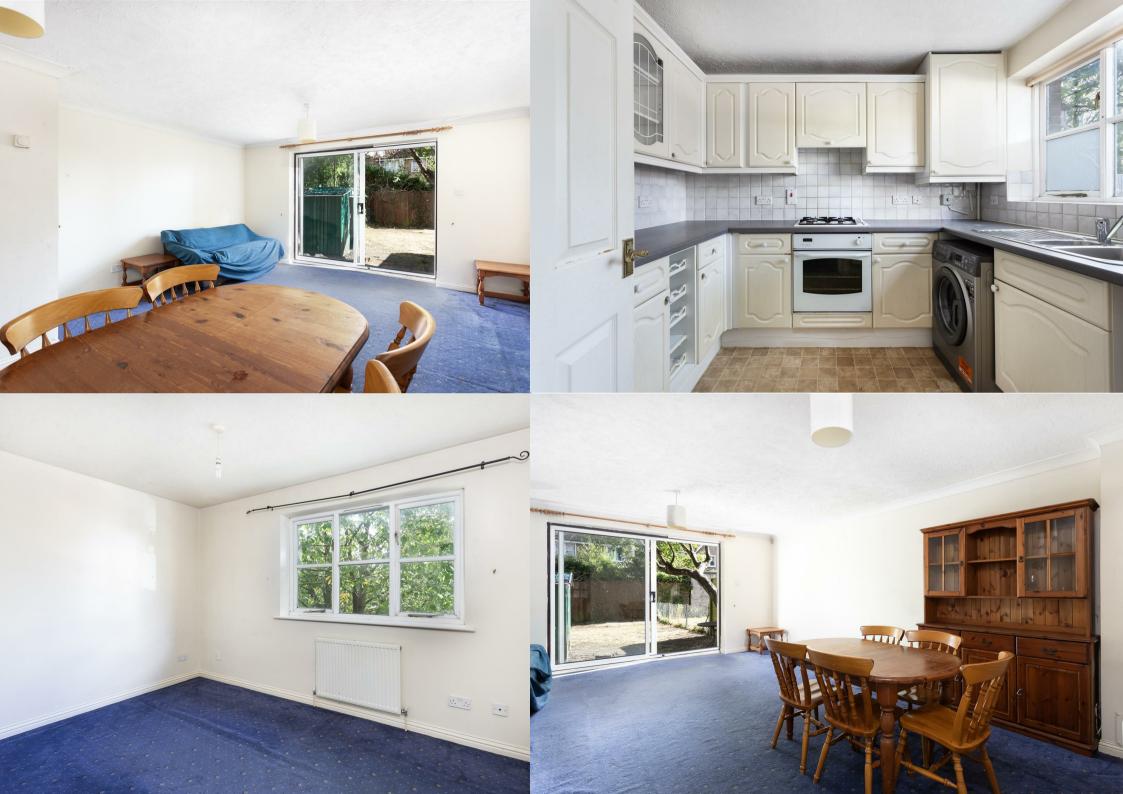

Completed just before the turn of the century, this contemporary property is neatly tucked away in a quiet cul-de-sac behind Dean Gardens, providing an ideal outlet for families that are looking to make use of the available outdoor space. The front door opens onto the hallway, which is sat between a bright and spacious kitchen, a WC ideal for guests, and a large reception overlooking the rear garden. The kitchen worktop layout along the three walls creates a seamless flow, making for both a practical and efficient use of the space, and maximising storage.

Through to the rear of the property, the reception is awash with an abundance of natural light emanating from the east-facing garden, which makes for a particularly warm and bright space in the mornings. It also benefits from ample under-stairs storage.

Onto the top of the property, you are greeted by three bedrooms – a master, a double and a single – including two with their own built-in cupboards, and a well-proportioned family bathroom with a bathtub and shower. With central heating and double-glazed windows fitted in every room, this property is exceptionally energy efficient and luminous.