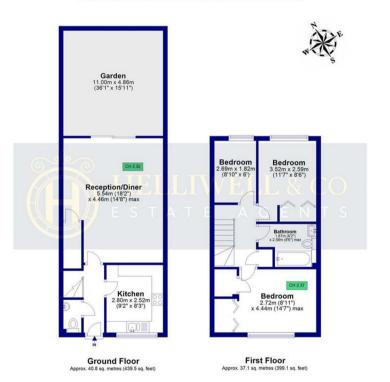

- Terraced House
- Three Bedrooms
- Downstairs WC
- Circa 838sqft
- Private Garden

- No Onward Chain
- Off Street Parking
- Close to Elizabeth Line
- Tenure: Freehold
- Council Tax Band: E

## TAWNY CLOSE, LONDON, W13

TOTAL AREA: APPROX. 77.9 SQ. METRES (838.5 SQ. FEET)

Although every attempt has been made to ensure accuracy, all measurments are approximate and no resposibility is taken for any error, omission, or mid-statement. This floor plan is for illustrative purposes only and not to scale. Measured in accordance to RICS standards