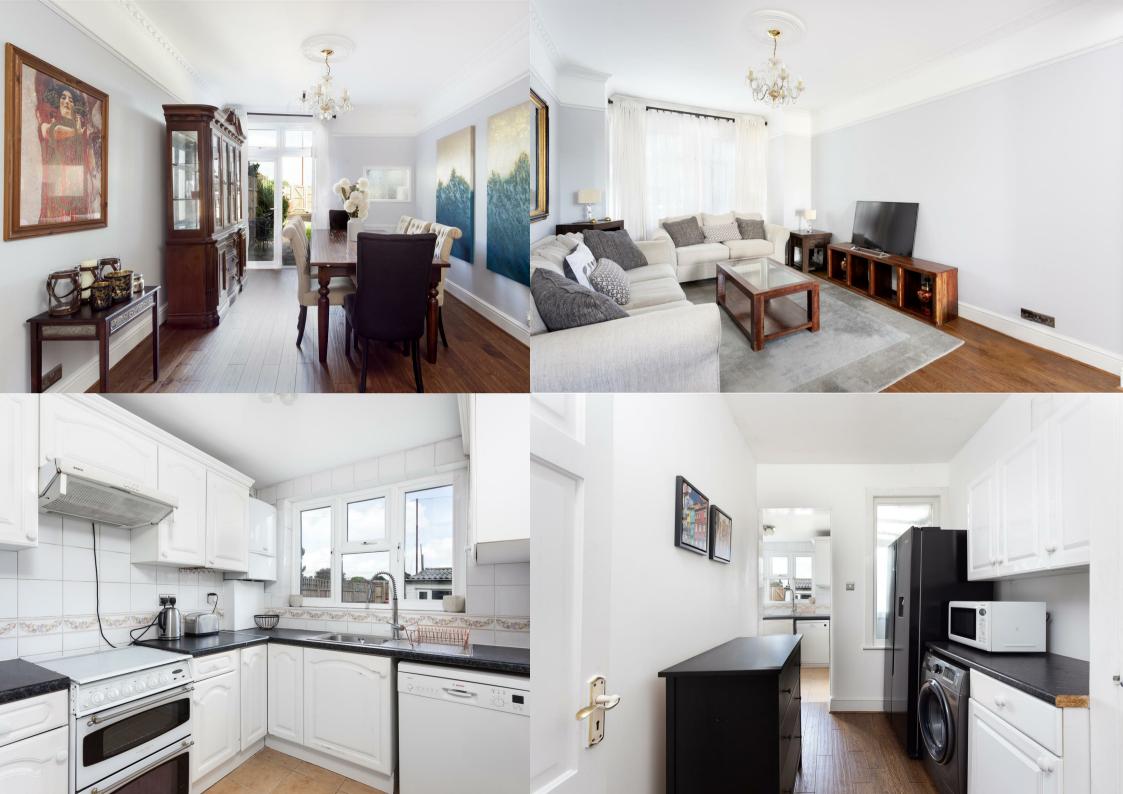

Boston Manor Road, Brentford, TW8 £2,800 Per Calendar Month

퍼 3 Bedrooms 📔 🕋 1 Receptions | 🚔 1 Bathrooms | 🛄 EPC Current C

Helliwell & Co are delighted to present this delightful terraced family house which is a true gem waiting to be discovered, exuding character and charm while offering modern comforts for a growing family. As you step inside, you are greeted by a spacious double aspect reception room, perfect for entertaining guests or simply relaxing with your loved ones. The property boasts three cosy bedrooms, a separate fitted kitchen and a family bathroom.

One of the highlights of this lovely home is the private rear garden, where you can enjoy al fresco dining or simply unwind in your own outdoor sanctuary. Permit parking ensures that you never have to worry about finding a space for your vehicle. Throughout the house, you'll find neutral décor and wooden flooring, creating a warm and inviting atmosphere. With 1,115 sq ft of space, there is plenty of room for your family to grow and make lasting memories.

- Large Double Aspect Reception Room
- Private Rear Garden
- Fully Furnished
- Security Deposit (5 weeks rent): £3230.76
- Council Tax Band E