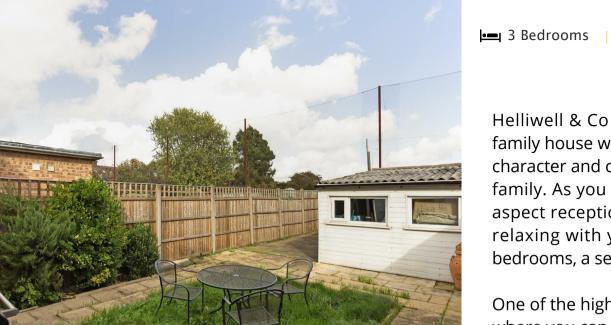

One of the highlights of this lovely home is the private rear garden, where you can enjoy al fresco dining or simply unwind in your own outdoor sanctuary. Permit parking ensures that you never have to worry about finding a space for your vehicle. Throughout the house, you'll find neutral décor and wooden flooring, creating a warm and inviting atmosphere. With 1,115 sq ft of space, there is plenty of room for your family to grow and make lasting memories.