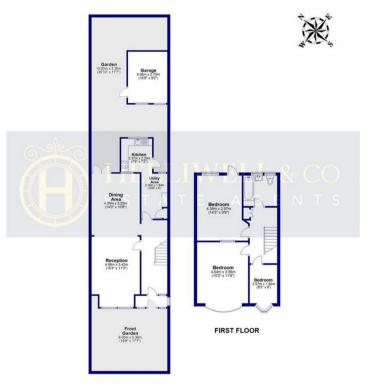

## **BOSTON MANOR ROAD, BRENTFORD, TW8**

TOTAL AREA: APPROX. 101.5 SQ. METRES (1092.6 SQ. FEET)

## GROUND FLOOR

Although every attempt has been made to ensure accuracy, all measurments are approximate and no resposibility is taken for any error, omission, or mid-statement. This floor plan is for illustrative purposes only and not to scale. Measured in accordance to RICS standards