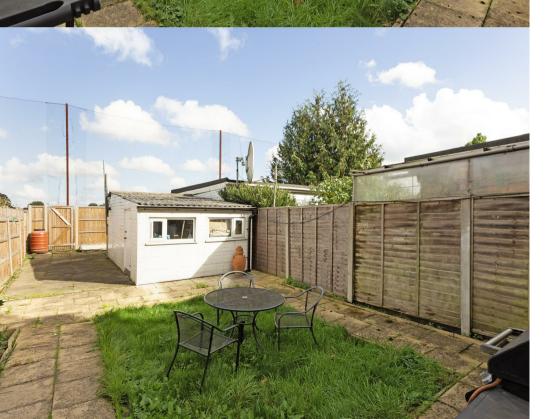

One of the highlights of this lovely home is the private rear garden, where you can enjoy al fresco dining or simply unwind in your own outdoor sanctuary. Permit parking ensures that you never have to worry about finding a space for your vehicle. Throughout the house, you'll find neutral décor and wooden flooring, creating a warm and inviting atmosphere. With 1,115 sq ft of space, there is plenty of room for your family to grow and make lasting memories.