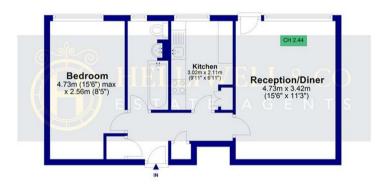

## **BLOEMFONTEIN ROAD, LONDON, W12 7BT**

TOTAL AREA: APPROX. 45.2 SQ. METRES (487.0 SQ. FEET)

SECOND FLOOR

ygen Acton NORTH ACTON Noel Rd lammersmith Hospital 🕕 NOTTING HILL ACTON Acton Park Uxbridge Rd SHEPHERD'S BUSH KENSINGTO B491 Leighton House Ravenscourt A315 Park Chiswick High Rd. King St + Coople HAMMERSMITH EAMap data ©2024

Although every attempt has been made to ensure accuracy, all measurments are approximate and no resposibility is taken for any error, omission, or mid-statement. This floor plan is for illustrative purposes only and not to scale. Measured in accordance to RICS standards