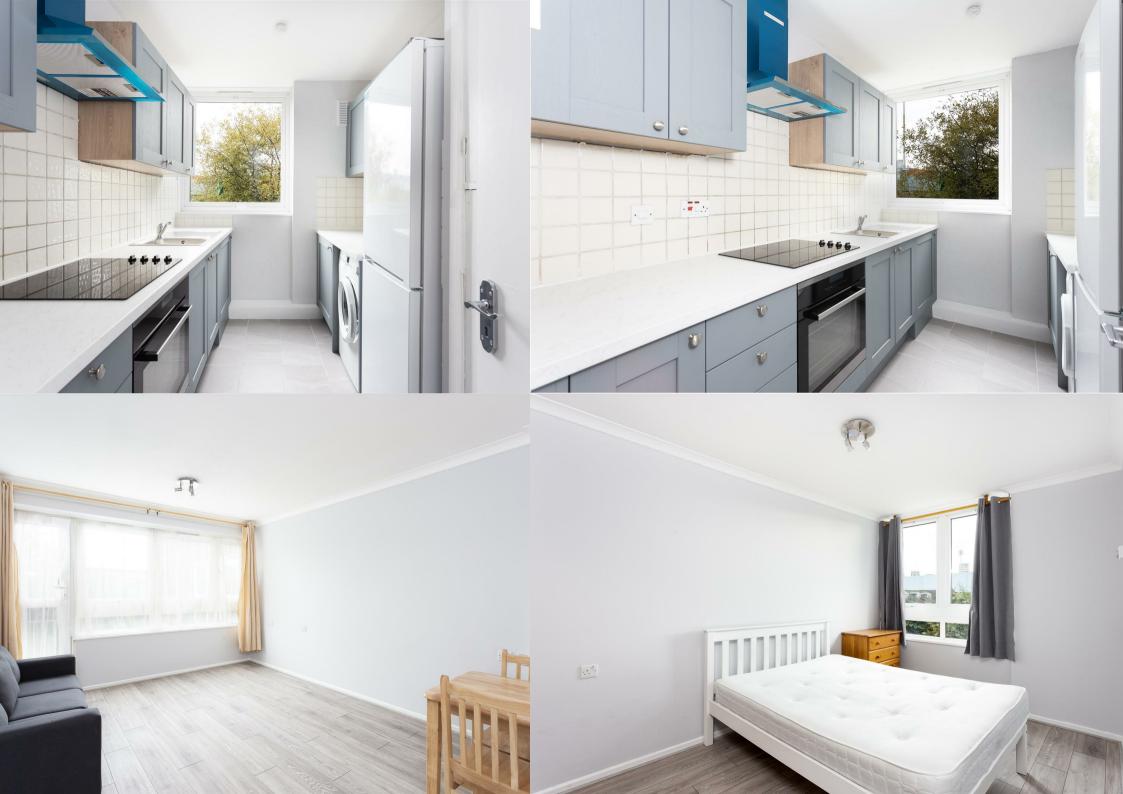

Bloemfontein Road, Shepherds Bush, W12 £1,850 Per Calendar Month

Helliwell & Co are delighted to offer this charming second floor purposebuilt flat located on Bloemfontein Road in London. This fully refurbished property boasts a modern kitchen and bathroom, making it a delightful living space for anyone looking for comfort and convenience.

As you step into this bright and spacious flat, you are greeted by a large double bedroom, perfect for relaxing after a long day in the bustling city. The property's 398 sq ft size offers just the right amount of space for a cosy yet stylish living experience. The flat has been thoughtfully furnished, ensuring that it is ready for immediate occupation. Imagine yourself enjoying the convenience of living just a stone's throw away from the renowned Westfield shopping centre, where you can indulge in shopping sprees and dining experiences.