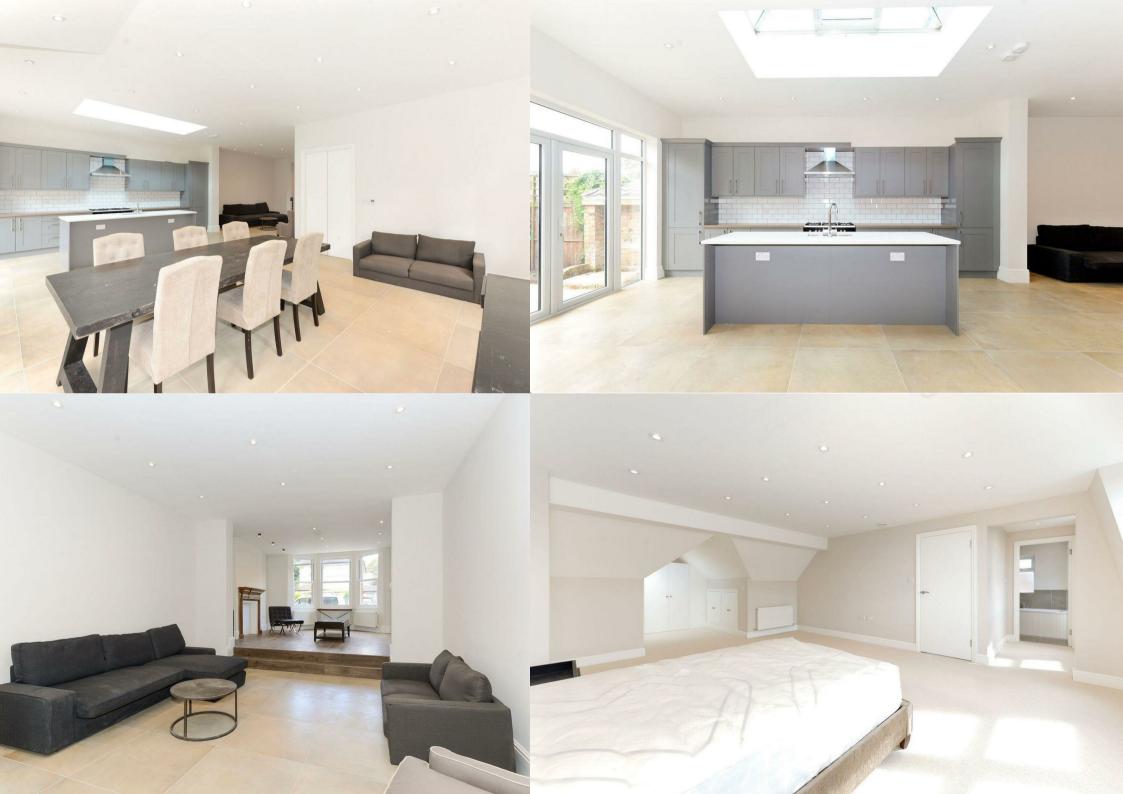

Coming through the entrance portal and into the receiving hallway, you are greeted by a sizeable reception room with large bay windows, wooden flooring and a splendid period fireplace acting as a focal point. The ground floor kitchen has an impressive array of highend appliances, counter tops and units and the adjourning dining area can accommodate for several guests. The far wall by-folding windows provide an abundance of natural light and open on to the extensive landscaped garden, which enjoys attractive raised decking at the rear end.

The first floor includes three large bedrooms, with the rear bedroom benefiting from access to its own rooftop terrace. The master bedroom on the top floor of the house boasts an enviable amount of space and high ceilings, as well as skylights and a walk-in wardrobe. Additionally, the en-suite shower with a separate shower and bathtub, as well as two basinets, is ideal for a family.