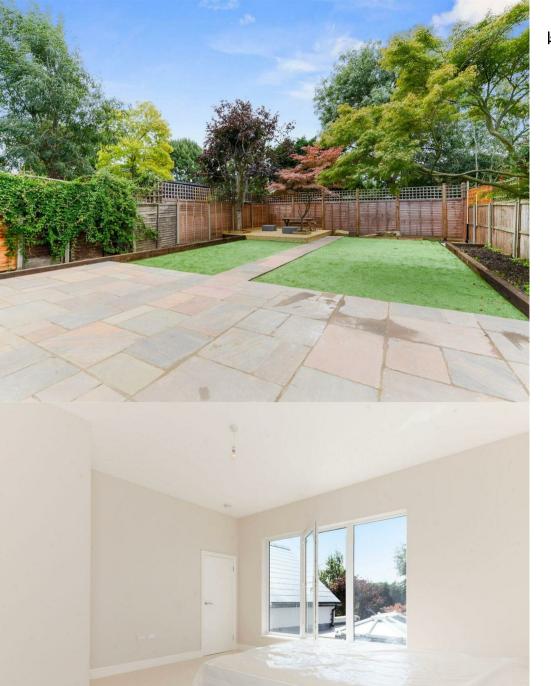

Coming through the entrance portal and into the receiving hallway, you are greeted by a sizeable reception room with large bay windows, wooden flooring and a splendid period fireplace acting as a focal point. The ground floor kitchen has an impressive array of highend appliances, counter tops and units and the adjourning dining area can accommodate for several guests. The far wall by-folding windows provide an abundance of natural light and open on to the extensive landscaped garden, which enjoys attractive raised decking at the rear end.