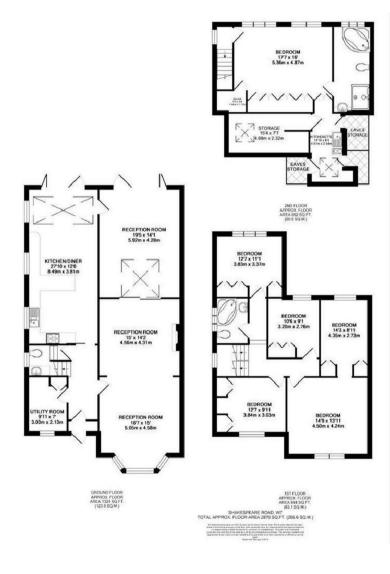

Coming through the entrance portal and into the receiving hallway, you are greeted by a sizeable reception room with large bay windows, wooden flooring and a splendid period fireplace acting as a focal point. The ground floor kitchen has an impressive array of highend appliances, counter tops and units and the adjourning dining area can accommodate for several guests. The far wall by-folding windows provide an abundance of natural light and open on to the extensive landscaped garden, which enjoys attractive raised decking at the rear end.

The first floor includes three large bedrooms, with the rear bedroom benefiting from access to its own rooftop terrace. The master bedroom on the top floor of the house boasts an enviable amount of space and high ceilings, as well as skylights and a walk-in wardrobe. Additionally, the en-suite shower with a separate shower and bathtub, as well as two basinets, is ideal for a family.