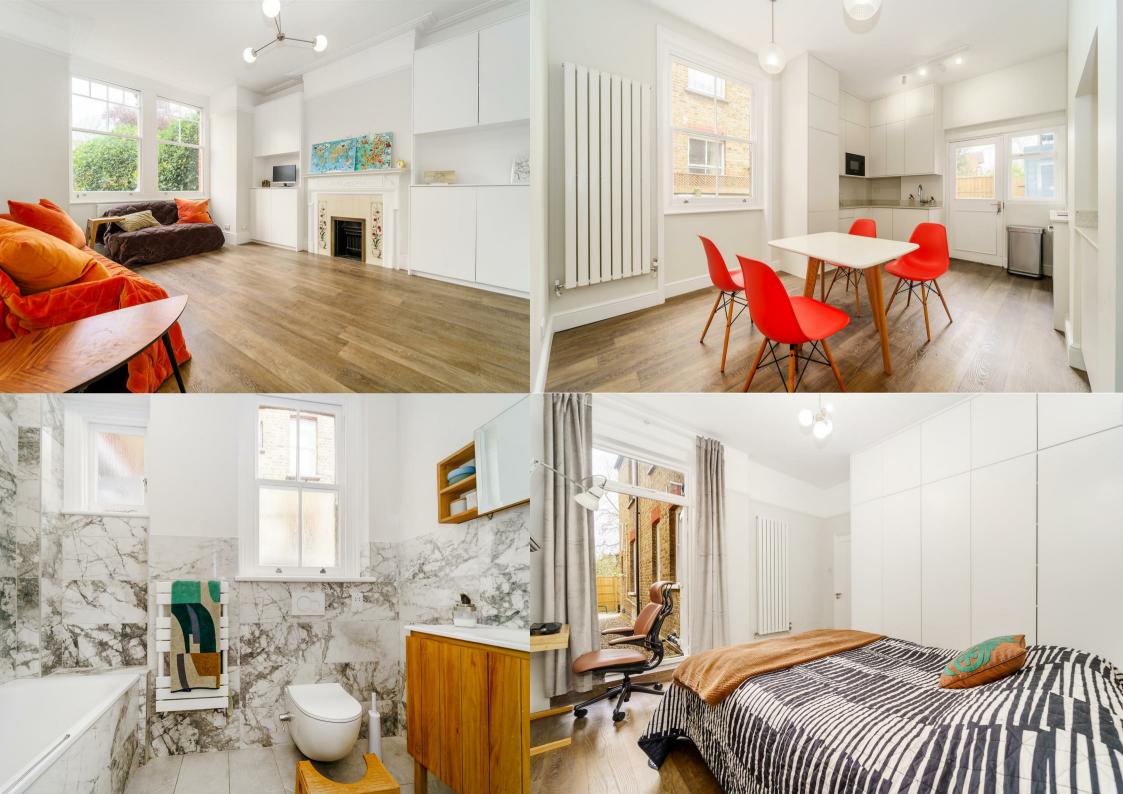

St. Marys Road, Ealing, W5 £2,600 Per Calendar Month

Helliwell & Co. is proud to present this stunning two bedroom period conversion of over 830 sq ft, located on one of Ealing's best located roads.

Offered on a short term rental basis and positioned on the ground floor of a charming period property in the heart of olde Ealing, this recently renovated spacious flat contains beautiful high ceilings and offers an abundance of period features and natural light throughout. The property includes a large reception room with charming fireplace, two good sized bedrooms, with built in storage in the master bedroom and a new kitchen, equipped with integrated Bosch and Samsung appliances and high quality quartz work surfaces. There is a wonderful fully fitted bathroom with built in storage for the washing machine and tumble dryer and underfloor heating. Both the kitchen and master bedroom offer direct access to a private, enclosed paved garden. Further benefits include wooden flooring, recently fitted Vaillant boiler and a large and well-maintained front garden.