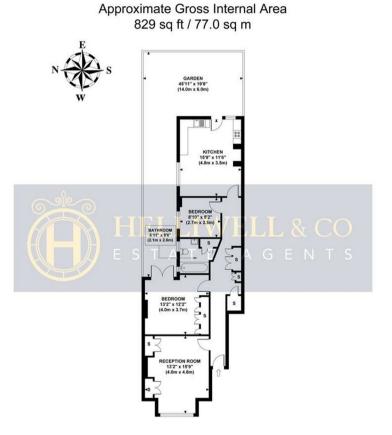

## lettings@helliwellandco.com

ST. MARY'S ROAD

GROSS INTERNAL FLOOR AREA 829 SQ FT

Although every attempt has been made to ensure accuracy. all measurements are approximate and no responsibility is taken for any error, omission, or mid-statement. This floor plan is for illustrative purposes only and not to scale. Measured in accordance to RICS standards.