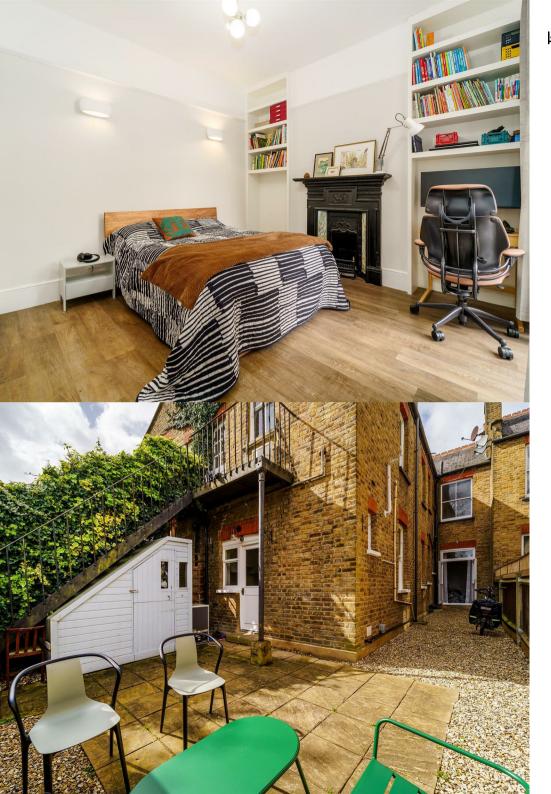

St. Marys Road, Ealing, W5 £2,600 Per Calendar Month

Helliwell & Co. is proud to present this stunning two bedroom period conversion of over 830 sq ft, located on one of Ealing's best located roads.

Offered on a short term rental basis and positioned on the ground floor of a charming period property in the heart of olde Ealing, this recently renovated spacious flat contains beautiful high ceilings and offers an abundance of period features and natural light throughout. The property includes a large reception room with charming fireplace, two good sized bedrooms, with built in storage in the master bedroom and a new kitchen, equipped with integrated Bosch and Samsung appliances and high quality quartz work surfaces. There is a wonderful fully fitted bathroom with built in storage for the washing machine and tumble dryer and underfloor heating. Both the kitchen and master bedroom offer direct access to a private, enclosed paved garden. Further benefits include wooden flooring, recently fitted Vaillant boiler and a large and well-maintained front garden.