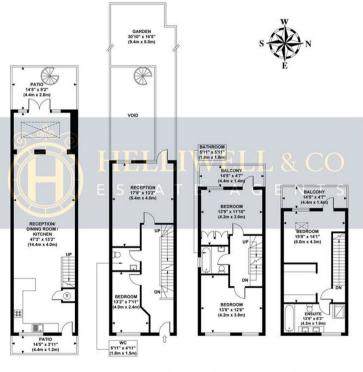

## lettings@helliwellandco.com

RICHMOND ROAD Approximate Gross Internal Area 1943 sq ft / 180.51 sq m

Although every attempt has been made to ensure accuracy, all measurements are approximate and no responsibility is taken for any error, omission, or mid-statement.

all measurements are approximate and no responsibility is taken for any error, omission, or mid-statement. This floor plan is for illustrative purposes only and not to scale. Measured in accordance to RICS standards.