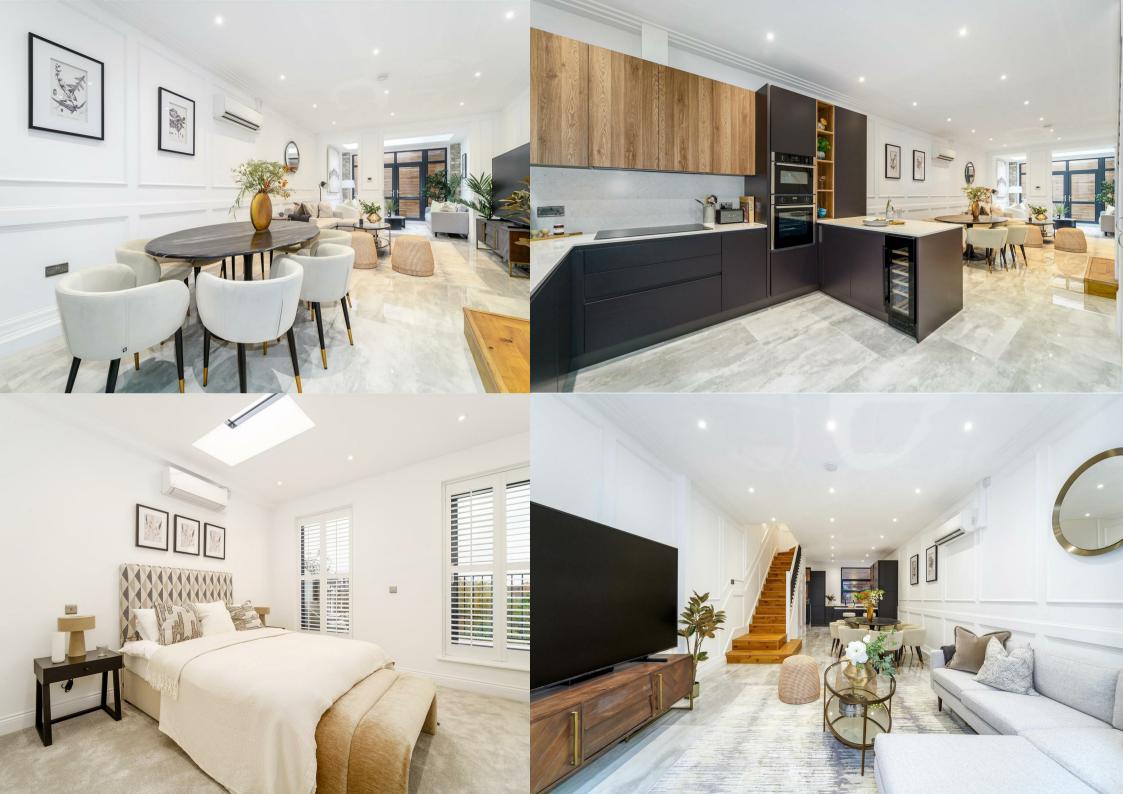

Richmond Road, Ealing, W5 £4,950 Per Calendar Month

2 Bathrooms ▲ 4 Bedrooms 2 Receptions LIII EPC Current C

Helliwell & Co. are proud to present this exquisite semi-detached family home which is nestled on the prestigious Richmond Road in Ealing W5. This newly built house, is spread across four floors and offers 1,943 sq.ft of living space, a true gem waiting to be discovered. Boasting two reception rooms, four bedrooms, and two bathrooms, the property exudes elegance and charm, with its high-quality fixtures and fittings throughout.

The magnificent entertaining space is perfect for hosting guests, with a bespoke Italian-style kitchen featuring Quartz worktops that will surely impress any aspiring chef. The master bedroom is a sanctuary in itself, complete with a luxury bathroom and an impressive dressing room, whilst the three further double bedrooms provide ample space for family or guests. Enjoy the comfort of fully integrated air conditioning and the luxury of two west-facing balconies that invite natural light to fill the space. Outside, a landscaped rear garden with decking offers a tranquil retreat for relaxation or al fresco dining. This property comes unfurnished and is available immediately, allowing you to move in and make it your own without delay.