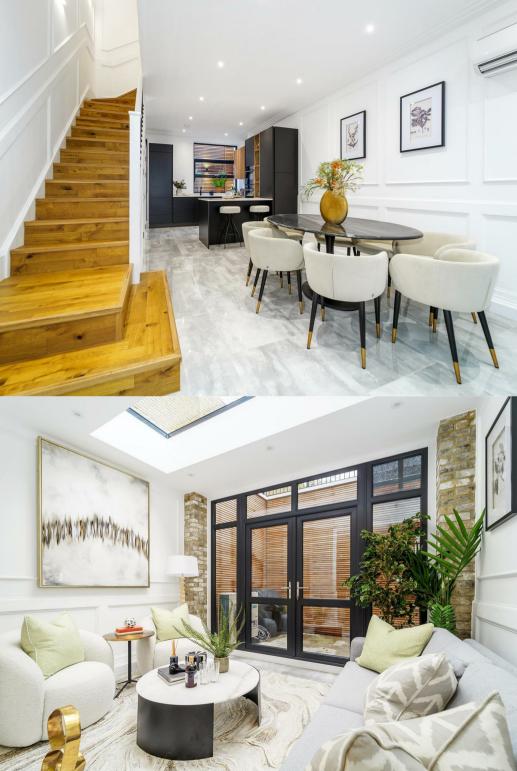

Richmond Road, Ealing, W5 £4,950 Per Calendar Month

2 Bathrooms ▲ 4 Bedrooms 2 Receptions LIII EPC Current C

Helliwell & Co. are proud to present this exquisite semi-detached family home which is nestled on the prestigious Richmond Road in Ealing W5. This newly built house, is spread across four floors and offers 1,943 sq.ft of living space, a true gem waiting to be discovered. Boasting two reception rooms, four bedrooms, and two bathrooms, the property exudes elegance and charm, with its high-quality fixtures and fittings throughout.

The magnificent entertaining space is perfect for hosting guests, with a bespoke Italian-style kitchen featuring Quartz worktops that will surely impress any aspiring chef. The master bedroom is a sanctuary in itself, complete with a luxury bathroom and an impressive dressing room, whilst the three further double bedrooms provide ample space for family or guests. Enjoy the comfort of fully integrated air conditioning and the luxury of two west-facing balconies that invite natural light to fill the space. Outside, a landscaped rear garden with decking offers a tranquil retreat for relaxation or al fresco dining. This property comes unfurnished and is available immediately, allowing you to move in and make it your own without delay.