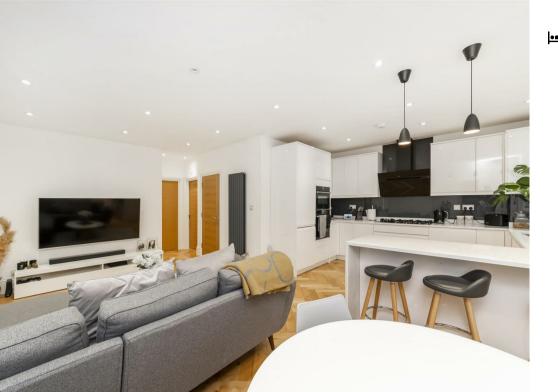

Horn Lane, Acton, W3 £2,740 Per Calendar Month

📖 2 Bedrooms | 💼 1 Receptions | 🚔 2 Bathrooms | 🛄 EPC Current C

Helliwell & Co. are proud to present this bright and modern flat which is presented in immaculate condition and offers an abundance of space throughout. With its own private entrance and placed over two floors, the property features a large open plan reception with a modern kitchen, fully equipped with integrated appliances and trendy breakfast bar, two spacious double bedrooms, both with built in storage with the master bedroom featuring an en-suite and an additional contemporary bathroom with bathtub and rainfall shower feature. Offered to the market part-furnished and is available now.

- Bright & Modern Flat
- Immaculate Condition
- Two Bathrooms
- Holding Deposit (1 weeks rent): £632.00
- Long Let (12-24 months+)

- Private Entrance
- Two Double Bedrooms
- Part-Furnished & Available Now
- Security Deposit (5 weeks rent): £3,161.53
- Council Tax Band D