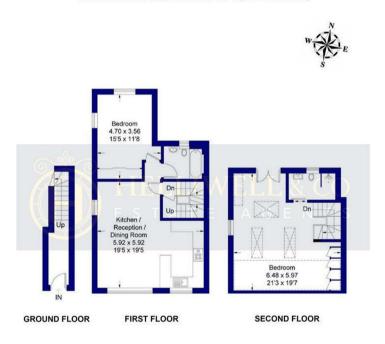

## HORN LANE, ACTON, W3

TOTAL AREA: APPROX. 99.8 SQ. METRES (1075.0 SQ. FEET)

A406 HARLESDEN 000 8456 Central Middlesex Hospital 00 44000 A40 -Coronation Rd PARK ROYAL COLLEGE PARK A40-Scribsun 0 0 RTH ACTON Noel Rd Hammersmith Hospital 🕒 8455 ÷ 0 Horn Ln ÷ Westway EALING 0 WHITE CITY 0 0 ACTON Acton Park 8455 Uxbridge Rd BAOB SHEPHERI BUSH Map data ©2024 Coople B491

Although every attempt has been made to ensure accuracy, all measurments are approximate and no resposibility is taken for any error, omission, or mid-statement. This floor plan is for illustrative purposes only and not to scale. Measured in accordance to RICS standards