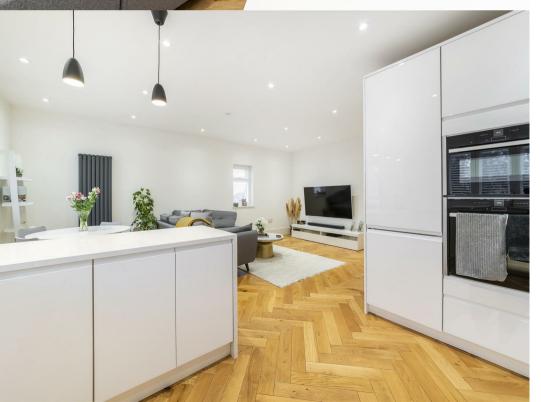

Horn Lane, Acton, W3 £2,740 Per Calendar Month

📖 2 Bedrooms | 💼 1 Receptions | 🚔 2 Bathrooms | 🛄 EPC Current C

Helliwell & Co. are proud to present this bright and modern flat which is presented in immaculate condition and offers an abundance of space throughout. With its own private entrance and placed over two floors, the property features a large open plan reception with a modern kitchen, fully equipped with integrated appliances and trendy breakfast bar, two spacious double bedrooms, both with built in storage with the master bedroom featuring an en-suite and an additional contemporary bathroom with bathtub and rainfall shower feature. Offered to the market part-furnished and is available now.

- Bright & Modern Flat
- Immaculate Condition
- Two Bathrooms
- Holding Deposit (1 weeks rent): £632.00
- Long Let (12-24 months+)

- Private Entrance
- Two Double Bedrooms
- Part-Furnished & Available Now
- Security Deposit (5 weeks rent): £3,161.53
- Council Tax Band D