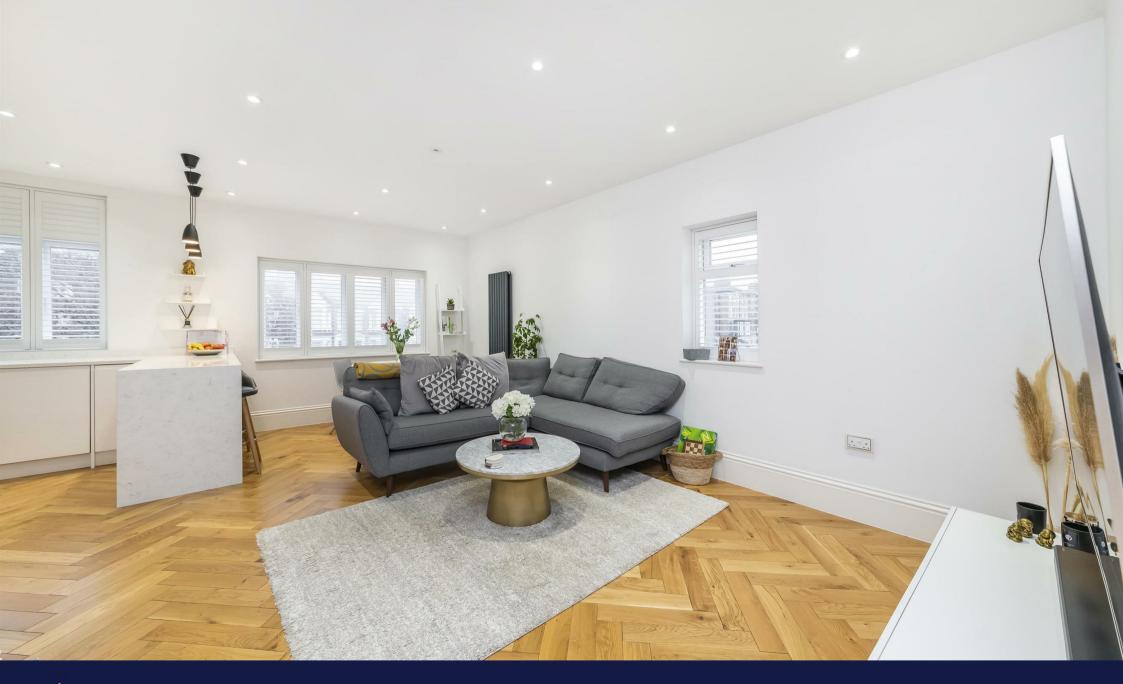

Horn Lane, Acton, W3 £2,740 Per Calendar Month

📖 2 Bedrooms | 💼 1 Receptions | 🚔 2 Bathrooms | 🛄 EPC Current C

Helliwell & Co. are proud to present this bright and modern flat which is presented in immaculate condition and offers an abundance of space throughout. With its own private entrance and placed over two floors, the property features a large open plan reception with a modern kitchen, fully equipped with integrated appliances and trendy breakfast bar, two spacious double bedrooms, both with built in storage with the master bedroom featuring an en-suite and an additional contemporary bathroom with bathtub and rainfall shower feature. Offered to the market part-furnished and is available now.

- Bright & Modern Flat
- Immaculate Condition
- Two Bathrooms
- Holding Deposit (1 weeks rent): £632.00
- Long Let (12-24 months+)

- Private Entrance
- Two Double Bedrooms
- Part-Furnished & Available Now
- Security Deposit (5 weeks rent): £3,161.53
- Council Tax Band D