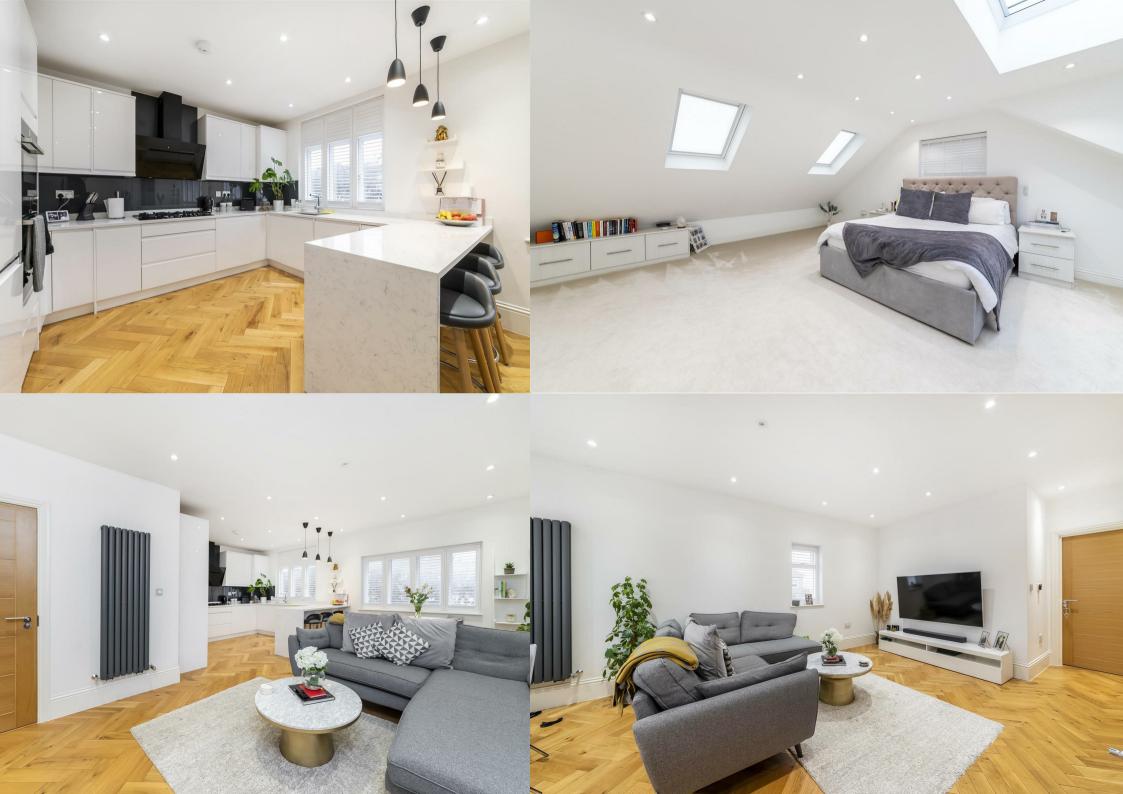

Horn Lane, Acton, W3 £2,740 Per Calendar Month

📖 2 Bedrooms | 💼 1 Receptions | 🚔 2 Bathrooms | 🛄 EPC Current C

Helliwell & Co. are proud to present this bright and modern flat which is presented in immaculate condition and offers an abundance of space throughout. With its own private entrance and placed over two floors, the property features a large open plan reception with a modern kitchen, fully equipped with integrated appliances and trendy breakfast bar, two spacious double bedrooms, both with built in storage with the master bedroom featuring an en-suite and an additional contemporary bathroom with bathtub and rainfall shower feature. Offered to the market part-furnished and is available now.

- Bright & Modern Flat
- Immaculate Condition
- Two Bathrooms
- Holding Deposit (1 weeks rent): £632.00
- Long Let (12-24 months+)

- Private Entrance
- Two Double Bedrooms
- Part-Furnished & Available Now
- Security Deposit (5 weeks rent): £3,161.53
- Council Tax Band D