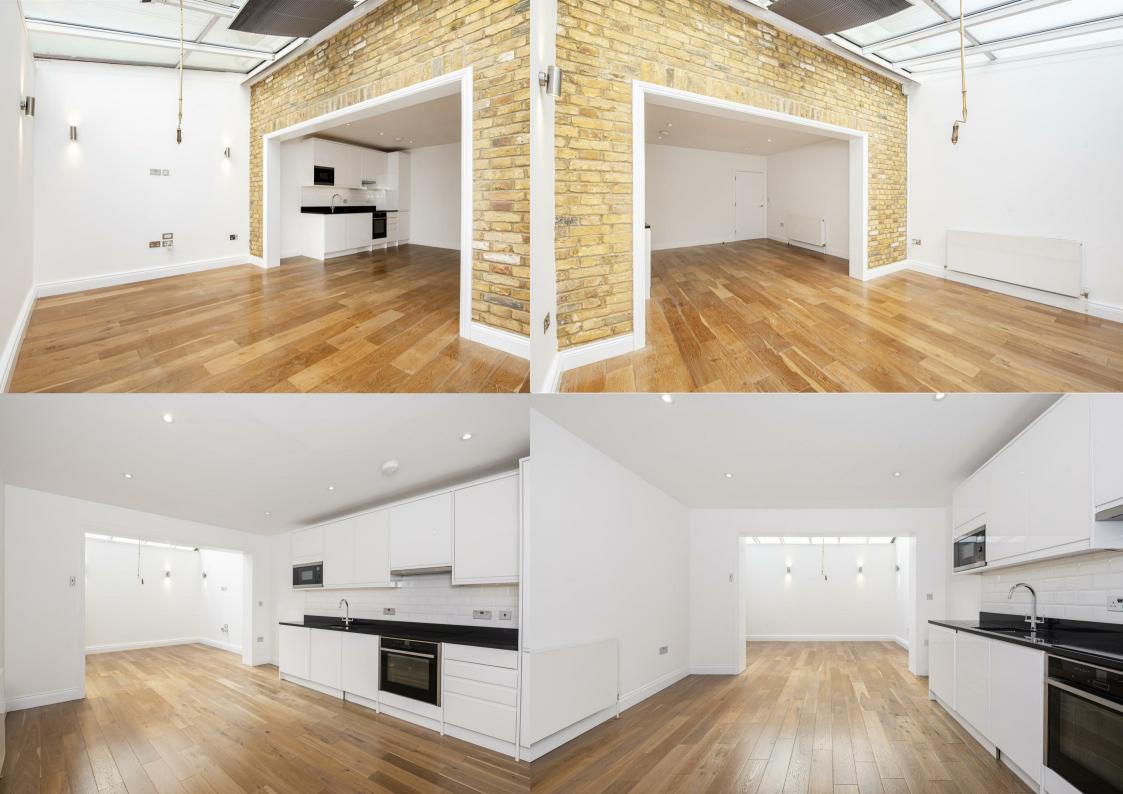

Mount Park Crescent, Ealing, W5 £2,850 Per Calendar Month

🛌 2 Bedrooms | 🕋 1 Receptions | 🚔 1 Bathrooms | 🛄 EPC Current B

Helliwell & Co. are proud to present this spectacular lower ground floor flat, which offers a perfect blend of modern living and convenience and is offered to the market with off street parking. Spanning an impressive 1084 square feet, the property boasts a sleek and contemporary design, enhanced by its neutral décor that allows for personal touches. The flat features two spacious bedrooms, one of which includes a study or dressing area, providing versatility for your lifestyle. The private en suite bathroom is a luxurious addition, while the contemporary main bathroom is equipped with a bathtub, overhead shower, and a stylish vanity mirror, ensuring comfort and elegance. The property benefits from both a private entrance, and private patio adding to its appeal, and residents can enjoy the well-maintained communal garden, perfect for relaxation or social gatherings. This flat is ideally suited for working professionals or young families seeking a tranquil yet vibrant community. This property presents an excellent opportunity for those looking to settle in a desirable location while enjoying the comforts of modern living. Unfurnished, it provides a blank canvas for you to create your ideal home.