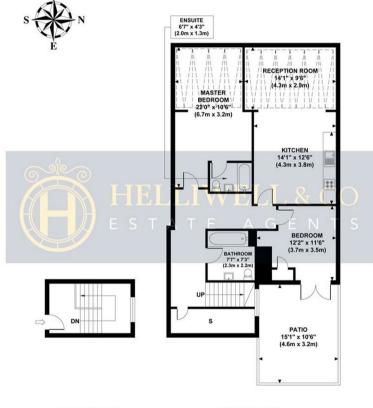

## lettings@helliwellandco.com

MOUNT PARK CRESCENT Approximate Gross Internal Area 1084 sq ft / 100.7 sq m

GROSS INTERNAL FLOOR AREA 989 SQ FT

Although every attempt has been made to ensure accuracy, all measurements are approximate and no responsibility is taken for any error, omission, or mid-statement. This floor plan is for illustrative purposes only and not to scale. Measured in accordance to RICS standards.