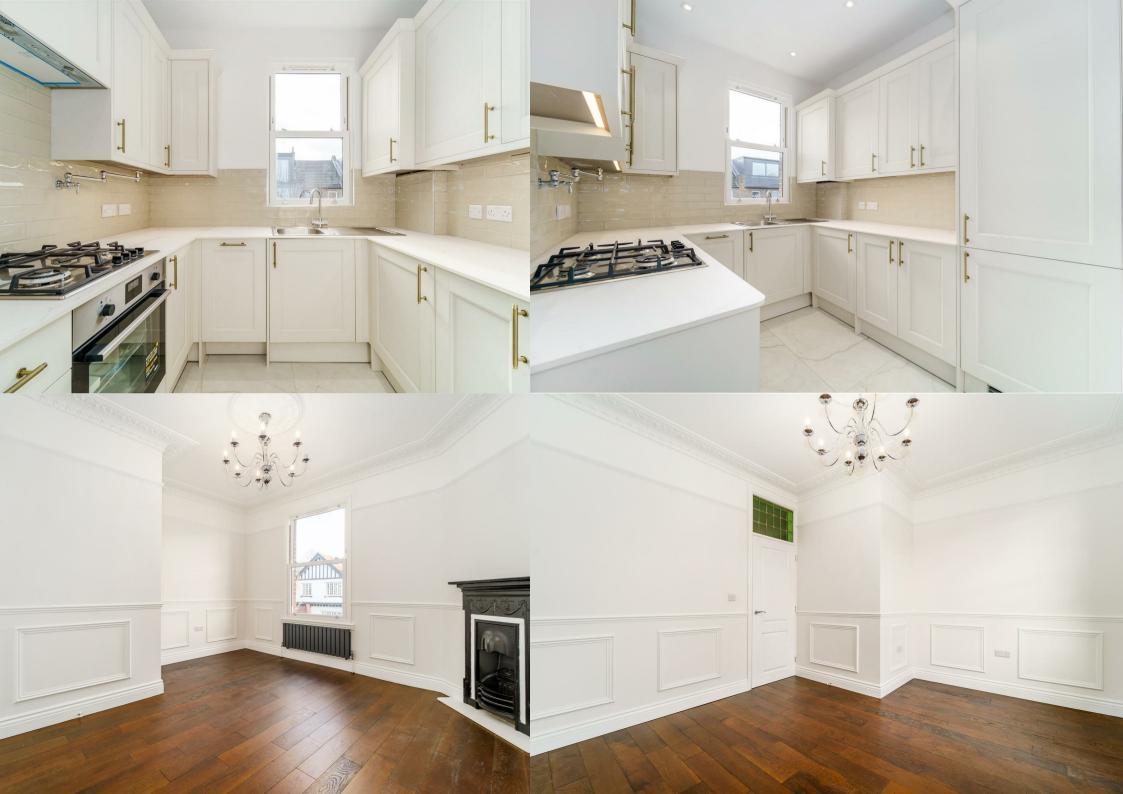

Drayton Road, Ealing, W13 £3,300 Per Calendar Month

Helliwell & Co are proud to present this brand first floor flat, which is nestled on the desirable Drayton Road in Ealing W13 and presents an exceptional opportunity for those seeking a blend of modern living and classic charm. Spanning an impressive 1000 square feet, the property boasts an elegant design that is evident throughout, featuring attractive ceiling coving and tasteful fireplaces that add character to the space. The flat comprises four well-proportioned bedrooms, providing ample room for family living, working from home or accommodating guests. The large reception is a versatile space that can be tailored to your lifestyle, whether for entertaining or relaxing. The modern and trendy bathroom is fitted with high-quality fixtures, ensuring a luxurious experience. The property is equipped with top-of-the-range appliances and hardwood flooring, enhancing both functionality and aesthetic appeal. Additionally, there is an impressive boarded loft space, offering ample storage space, making it easy to keep your home organised and clutter-free. One of the standout features of this flat is the private rear garden, a perfect retreat for outdoor relaxation or entertaining friends and family.

- Spectacular First Floor Apartment
- Attractive Coving and Fireplaces
- Good Size Private Rear Garden
- Holding Deposit (1 weeks rent): £807.00
- Council Tax Band: D

- Brand New with High Quality Finish
- Four Bedrooms and Large Reception
- West Ealing Station (Elizabeth Line)
- Security Deposit (5 weeks rent): £4,038.46
- Long Let (12-24 months+)