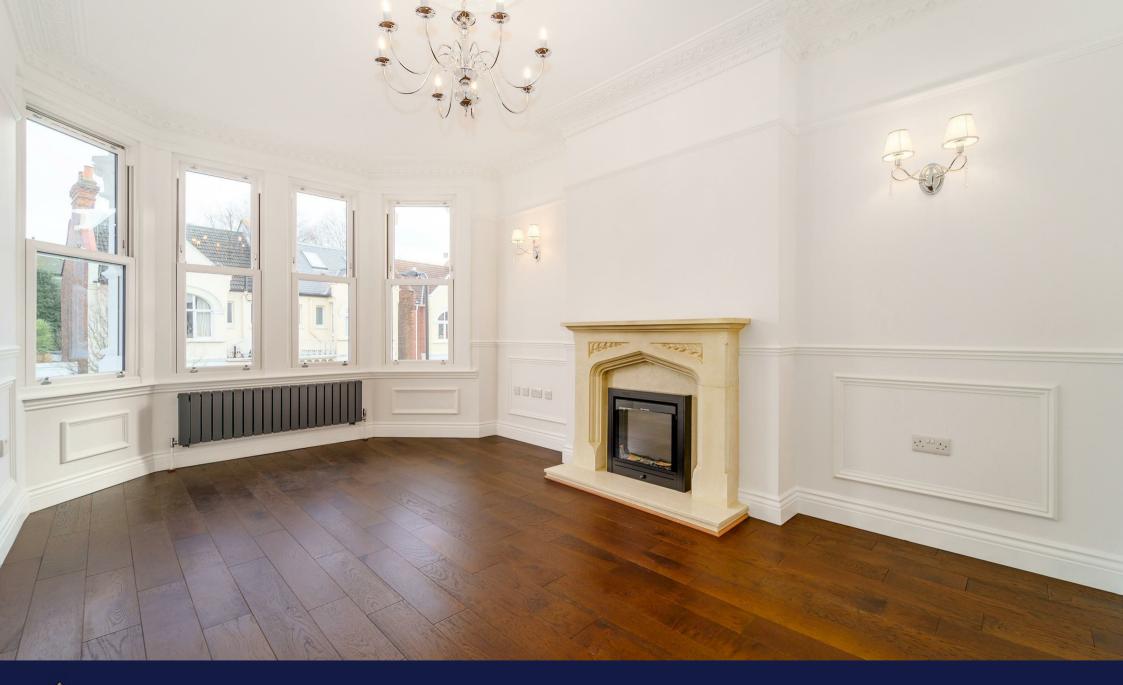

Drayton Road, Ealing, W13 £3,300 Per Calendar Month

Helliwell & Co are proud to present this brand first floor flat, which is nestled on the desirable Drayton Road in Ealing W13 and presents an exceptional opportunity for those seeking a blend of modern living and classic charm. Spanning an impressive 1000 square feet, the property boasts an elegant design that is evident throughout, featuring attractive ceiling coving and tasteful fireplaces that add character to the space. The flat comprises four well-proportioned bedrooms, providing ample room for family living, working from home or accommodating guests. The large reception is a versatile space that can be tailored to your lifestyle, whether for entertaining or relaxing. The modern and trendy bathroom is fitted with high-quality fixtures, ensuring a luxurious experience. The property is equipped with top-of-the-range appliances and hardwood flooring, enhancing both functionality and aesthetic appeal. Additionally, there is an impressive boarded loft space, offering ample storage space, making it easy to keep your home organised and clutter-free. One of the standout features of this flat is the private rear garden, a perfect retreat for outdoor relaxation or entertaining friends and family.

- Spectacular First Floor Apartment
- Attractive Coving and Fireplaces
- Good Size Private Rear Garden
- Holding Deposit (1 weeks rent): £807.00
- Council Tax Band: D

- Brand New with High Quality Finish
- Four Bedrooms and Large Reception
- West Ealing Station (Elizabeth Line)
- Security Deposit (5 weeks rent): £4,038.46
- Long Let (12-24 months+)