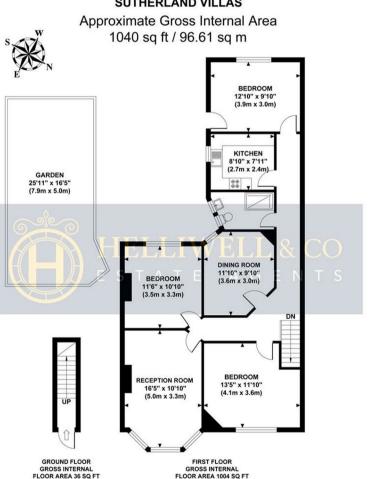

## SUTHERLAND VILLAS

Although every attempt has been made to ensure accuracy, all measurements are approximate and no responsibility is taken for any error, omission, or mid-statement. This floor plan is for illustrative purposes only and not to scale. Measured in accordance to RICS standards.

FLOOR AREA 36 SQ FT